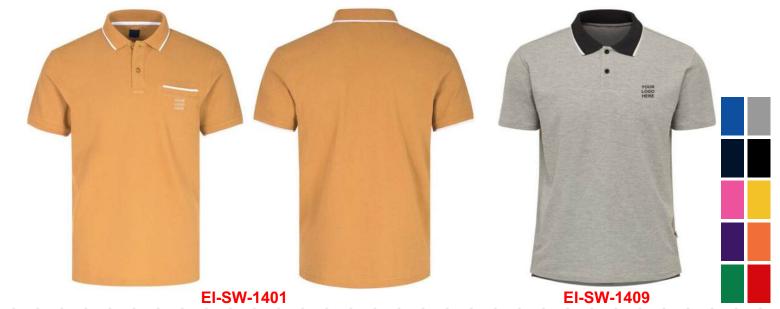

Sportswear | Team Uniform

Worldwide Delivery In Bulk Order | Sublimation, Embroidery, Printing | 100% Customization

**EI-SW-1410** 

**EI-SW-1408** 

**EI-SW-1407** 

**EI-SW-1406** 

Polo the perfect fit for a day out. Designed in soft cotton-polyester to keep things breezy. Material: Pique Composition: 60% Cotton, 40% Polyester