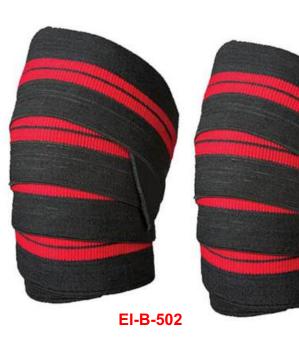

*EMBRIND* industries

Worldwide Delivery In Bulk Order | Sublimation, Embroidery, Printing | 100% Customization

EI-B-501

Beast Gears proudly presents black/red Knee Wraps.

Made with durable, elasticated material for comfortable knee compression High-strength rubber strands for optimum firmness and long-lasting performance Superb grip, even without chalking allows to can focus on your technique Suitable for hot/cold pack compression therapy use to treat acute knee injuries Extra length and optimal width for maximum adjustability and easy wrapping