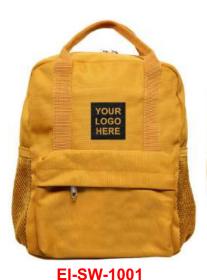

Custom Logo of your Brand.

EI-SW-1002

YOUR LOGO HERE

**EI-SW-1003** 

**EI-SW-1004** 

The Travel Pack is a versatile carry-on backpack designed for traveling smart. It features a streamlined design and smart organization so you can skip the baggage carousel and stay on the go. 100% polyester

Mash fabric front pocket Adjustable waist strap with clip Detachable key chain Name tag on inside YKK® zippers Expandable water bottle pocket

*EMBRIND* industries

Worldwide Delivery In Bulk Order | Sublimation, Embroidery, Printing | 100% Customization

**EI-SW-1008** 

Mash fabric front pocket Adjustable waist strap with clip Detachable key chain

Expandable water bottle pocket

Name tag on inside YKK® zippers

Made from organic cotton for an ultra soft feel, the crew neck has a lower environmental impact than conventional cotton. This suit consists of a round neck sweatshirt and comfortable jogging pants. The top has a snap opening at the neck for easy diapering, while the bottom has a drawstring waist for a perfect fit Stretch Jersey, Organic fabric, Round neck sweatshirt, Snap opening, Bottom with drawstring waist available in all sizes