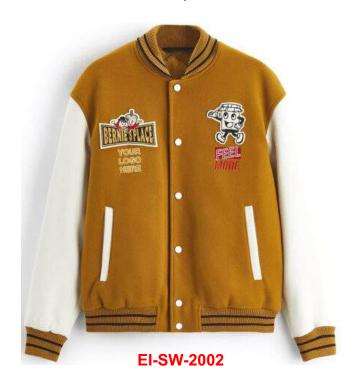

EI-SW-2010

Regular Fit Varsity Jacket Contrast Faux Leather Sleeves Boucle Smiley Detail and Embroidery Detail on Sleeve's Chunky Striped Rib at Cuffs and Collar Paisley Applique and Boucle Patches on Main Body Embroidery Script Detail in Contrast Color on Main Body Contrast Faux Leather Pockets Contrast Color Snap Button Fastening Satin Inner Liner with Woven Badge at Back Neck 100% Polyester Sleeve: 50% Polyester, 50% PU, Liner 100% Polyester" Materials can be changed according to design and style

**EI-SW-2008** 

*EMBRIND* industries

Worldwide Delivery In Bulk Order | Sublimation, Embroidery, Printing | 100% Customization

Regular Fit Varsity Jacket Contrast Faux Leather Sleeves Boucle Smiley Detail and Embroidery Detail on Sleeve's Chunky Striped Rib at Cuffs and Collar Paisley Applique and Boucle Patches on Main Body Embroidery Script Detail in Contrast Color on Main Body Contrast Faux Leather Pockets Contrast Color Snap Button Fastening Satin Inner Liner with Woven Badge at Back Neck 100% Polyester Sleeve: 50% Polyester, 50% PU, Liner 100% Polyester" Materials can be changed according to design and style

EI-SW-2004

*EMBRIND* industries

Worldwide Delivery In Bulk Order | Sublimation, Embroidery, Printing | 100% Customization

Regular Fit Varsity Jacket Contrast Faux Leather Sleeves Boucle Smiley Detail and Embroidery Detail on Sleeve's Chunky Striped Rib at Cuffs and Collar Paisley Applique and Boucle Patches on Main Body Embroidery Script Detail in Contrast Color on Main Body Contrast Faux Leather Pockets Contrast Color Snap Button Fastening Satin Inner Liner with Woven Badge at Back Neck 100% Polyester Sleeve: 50% Polyester, 50% PU, Liner 100% Polyester" Materials can be changed according to design and style