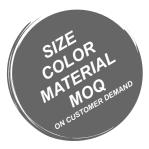

#### **ICE HOCKEY UNIFORM**

Sportswear | Team Uniform

Worldwide Delivery In Bulk Order | Sublimation, Embroidery, Printing | 100% Customization

Players in the National Hockey League wear equipment which allows their team affiliation to be easily identified, unifying the image of the team. Currently, a NHL uniform consists of a hockey jersey, hockey pants, socks, gloves, and a helmet. All players shall wear numbered uniforms. It is required that all players be numbered with at least 10-inch high Gothic, colored numbers on the back of their jerseys and the same numbers at least 4 inches in height on both sleeves of the jersey.
The color of the numbers shall contrast with the color of the jersey.
custom team ice hockey jersey uniforms Made of 100% Polyester.
We can customize your design, Logo and Numbers on backside.
High quality. No colors fading. Product Type: custom team ice hockey jersey uniforms Material: 100% polyester Fabric Type: small pineapple Technics: Embroidered, sublimation, gum patch, heat printing Feature: Breathable, Quick dry, Other Color: Custom Pantone Color and CMYK Color Technics: Full Sublimation Printing/Heat transfer/Direct transfer Strength: All colors combination, sublimated any colors onto the jerseys

#### **ICE HOCKEY UNIFORM**

Sportswear | Team Uniform

Worldwide Delivery In Bulk Order | Sublimation, Embroidery, Printing | 100% Customization

Players in the National Hockey League wear equipment which allows their team affiliation to be easily identified, unifying the image of the team. Currently, a NHL uniform consists of a hockey jersey, hockey pants, socks, gloves, and a helmet. All players shall wear numbered uniforms. It is required that all players be numbered with at least 10-inch high Gothic, colored numbers on the back of their jerseys and the same numbers at least 4 inches in height on both sleeves of the jersey. The color of the numbers shall contrast with the color of the jersey.

The color of the numbers shall contrast with the color of the jersey.

custom team ice hockey jersey uniforms Made of 100% Polyester.

We can customize your design, Logo and Numbers on backside.

High quality. No colors fading. Product Type: custom team ice hockey jersey uniforms Material: 100% polyester Fabric Type: small pineapple Technics: Embroidered, sublimation, gum patch, heat printing Feature: Breathable, Quick dry, Other Color: Custom Pantone Color and CMYK Color Technics: Full Sublimation Printing/Heat transfer/Direct transfer Strength: All colors combination, sublimated any colors onto the jerseys