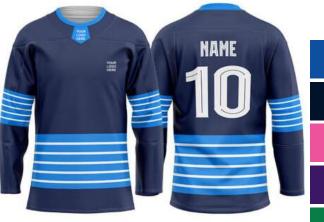

#### **ICE HOCKEY JERSEY**

Sportswear | Team Uniform

Worldwide Delivery In Bulk Order | Sublimation, Embroidery, Printing | 100% Customization

**EI-TU-608** 

Sublimation Options Metal, Plastic Zip Options Logo badge in any quality O Sublimation options Round neck, Youth Cuts etc Logo badge in any quality Deep Neck, Pro neck Styles

#### **ICE HOCKEY UNIFORM**

Sportswear | Team Uniform

Worldwide Delivery In Bulk Order | Sublimation, Embroidery, Printing | 100% Customization

Players in the National Hockey League wear equipment which allows their team affiliation to be easily identified, unifying the image of the team. Currently, a NHL uniform consists of a hockey jersey, hockey pants, socks, gloves, and a helmet. All players shall wear numbered uniforms. It is required that all players be numbered with at least 10-inch high Gothic, colored numbers on the back of their jerseys and the same numbers at least 4 inches in height on both sleeves of the jersey.
The color of the numbers shall contrast with the color of the jersey.
custom team ice hockey jersey uniforms Made of 100% Polyester.
We can customize your design, Logo and Numbers on backside.
High quality. No colors fading. Product Type: custom team ice hockey jersey uniforms Material: 100% polyester Fabric Type: small pineapple Technics: Embroidered, sublimation, gum patch, heat printing Feature: Breathable, Quick dry, Other Color: Custom Pantone Color and CMYK Color Technics: Full Sublimation Printing/Heat transfer/Direct transfer Strength: All colors combination, sublimated any colors onto the jerseys

#### **ICE HOCKEY UNIFORM**

Sportswear | Team Uniform

Worldwide Delivery In Bulk Order | Sublimation, Embroidery, Printing | 100% Customization

Players in the National Hockey League wear equipment which allows their team affiliation to be easily identified, unifying the image of the team. Currently, a NHL uniform consists of a hockey jersey, hockey pants, socks, gloves, and a helmet. All players shall wear numbered uniforms. It is required that all players be numbered with at least 10-inch high Gothic, colored numbers on the back of their jerseys and the same numbers at least 4 inches in height on both sleeves of the jersey. The color of the numbers shall contrast with the color of the jersey.

The color of the numbers shall contrast with the color of the jersey.

custom team ice hockey jersey uniforms Made of 100% Polyester.

We can customize your design, Logo and Numbers on backside.

High quality. No colors fading. Product Type: custom team ice hockey jersey uniforms Material: 100% polyester Fabric Type: small pineapple Technics: Embroidered, sublimation, gum patch, heat printing Feature: Breathable, Quick dry, Other Color: Custom Pantone Color and CMYK Color Technics: Full Sublimation Printing/Heat transfer/Direct transfer Strength: All colors combination, sublimated any colors onto the jerseys