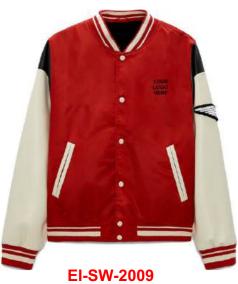

EI-SW-2010

Regular Fit Varsity Jacket Contrast Faux Leather Sleeves Boucle Smiley Detail and Embroidery Detail on Sleeve's Chunky Striped Rib at Cuffs and Collar Paisley Applique and Boucle Patches on Main Body Embroidery Script Detail in Contrast Color on Main Body Contrast Faux Leather Pockets Contrast Color Snap Button Fastening Satin Inner Liner with Woven Badge at Back Neck 100% Polyester Sleeve: 50% Polyester, 50% PU, Liner 100% Polyester" Materials can be changed according to design and style

**EI-SW-2008** 

*EMBRIND* industries

Worldwide Delivery In Bulk Order | Sublimation, Embroidery, Printing | 100% Customization

Regular Fit Varsity Jacket Contrast Faux Leather Sleeves Boucle Smiley Detail and Embroidery Detail on Sleeve's Chunky Striped Rib at Cuffs and Collar Paisley Applique and Boucle Patches on Main Body Embroidery Script Detail in Contrast Color on Main Body Contrast Faux Leather Pockets Contrast Color Snap Button Fastening Satin Inner Liner with Woven Badge at Back Neck 100% Polyester Sleeve: 50% Polyester, 50% PU, Liner 100% Polyester" Materials can be changed according to design and style

EI-SW-2004

*EMBRIND* industries

Worldwide Delivery In Bulk Order | Sublimation, Embroidery, Printing | 100% Customization

Regular Fit Varsity Jacket Contrast Faux Leather Sleeves Boucle Smiley Detail and Embroidery Detail on Sleeve's Chunky Striped Rib at Cuffs and Collar Paisley Applique and Boucle Patches on Main Body Embroidery Script Detail in Contrast Color on Main Body Contrast Faux Leather Pockets Contrast Color Snap Button Fastening Satin Inner Liner with Woven Badge at Back Neck 100% Polyester Sleeve: 50% Polyester, 50% PU, Liner 100% Polyester" Materials can be changed according to design and style