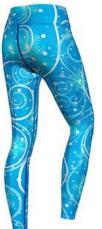

**EI-FW-206** 

**EI-FW-201** 

from Spandex and Polyester with an elastic waistband. Stretchable Legging Tights, High Quality Tights, Trendy & Stylish Comfortable Stretchable 90% nylon, 10% lycra Free size for everyday use