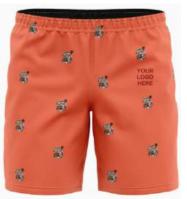

EI-SW-1506

EI-SW-1501

EI-SW-1507 **EI-SW-1508** 

**EI-SW-1509** EI-SW-1510

It's all about comfort and colorful prints in our shorts! Our shorts feature an anti-chafing waistband sewn that offers a snug fit on every man's waistline and are made from premium fabric that helps keep your skin dry by locking in moisture and letting you be comfortable. Your perfect partner that accompanies you wherever you go! These shorts have all the fun and exciting summer prints and colors to spice up your outfit. All shorts come standard with an elastic waistband and drawstring to ensure a proper fit.

100% Ultra-soft Jersey made of polyester You can add your own designs or logo

EI-SW-1503 **EI-SW-1504** 

**EI-SW-1505** EI-SW-1502

It's all about comfort and colorful prints in our shorts! Our shorts feature an anti-chafing waistband sewn that offers a snug fit on every man's waistline and are made from premium fabric that helps keep your skin dry by locking in moisture and letting you be comfortable. Your perfect partner that accompanies you wherever you go! These shorts have all the fun and exciting summer prints and colors to spice up your outfit. All shorts come standard with an elastic waistband and drawstring to ensure a proper fit. 100% Ultra-soft Jersey made of polyester You can add your own designs or logo