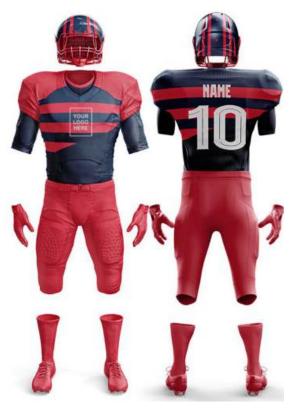

#### **AMERICAN FOOTBALL UNIFORM**

Sportswear | Team Uniform

Worldwide Delivery In Bulk Order | Sublimation, Embroidery, Printing | 100% Customization

**EI-TU-109** 

American Football Uniforms are made with varied specifications, demands with multi panels of various adapting fabrics as 100% polyester 4 way stretch fabric

Lycra , spandex , polyester 4 way mesh dazzle fabric double fabric lining for padding space etc.