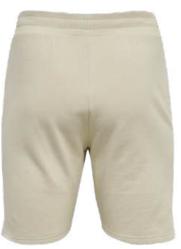

EI-SW-1506

EI-SW-1501

EI-SW-1507 **EI-SW-1508** 

**EI-SW-1509** EI-SW-1510

It's all about comfort and colorful prints in our shorts! Our shorts feature an anti-chafing waistband sewn that offers a snug fit on every man's waistline and are made from premium fabric that helps keep your skin dry by locking in moisture and letting you be comfortable. Your perfect partner that accompanies you wherever you go! These shorts have all the fun and exciting summer prints and colors to spice up your outfit. All shorts come standard with an elastic waistband and drawstring to ensure a proper fit.

100% Ultra-soft Jersey made of polyester You can add your own designs or logo

EI-SW-1503 **EI-SW-1504** 

**EI-SW-1505** EI-SW-1502

It's all about comfort and colorful prints in our shorts! Our shorts feature an anti-chafing waistband sewn that offers a snug fit on every man's waistline and are made from premium fabric that helps keep your skin dry by locking in moisture and letting you be comfortable. Your perfect partner that accompanies you wherever you go! These shorts have all the fun and exciting summer prints and colors to spice up your outfit. All shorts come standard with an elastic waistband and drawstring to ensure a proper fit. 100% Ultra-soft Jersey made of polyester You can add your own designs or logo