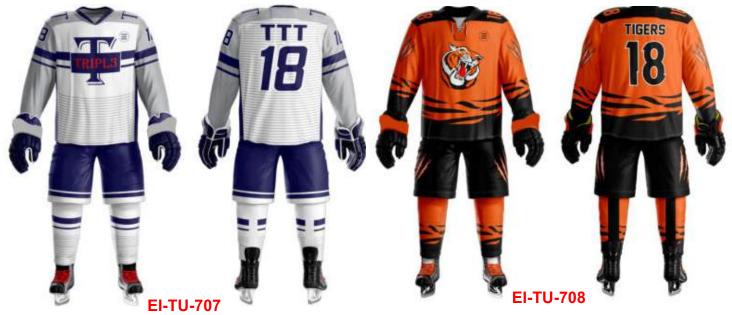

#### **ICE HOCKEY JERSEY**

Sportswear | Team Uniform

Worldwide Delivery In Bulk Order | Sublimation, Embroidery, Printing | 100% Customization

**EI-TU-608** 

Sublimation Options Metal, Plastic Zip Options Logo badge in any quality O Sublimation options Round neck, Youth Cuts etc Logo badge in any quality Deep Neck, Pro neck Styles

**EI-TU-606** 

Sportswear | Team Uniform

Grade – A fabric option in Summer & Moderate GSM High-Quality Metal End Drawstrings Grade-A digital Sublimation with full sticky paper & German Ink 100% Polyester Colts thread stitching Perfectly fit universal sizes 100% Customization accepted from fabric to design to Finishing A range of fabric options to select i.e. Micro Polyester, Micromesh, Poly-Spandex

Sportswear | Team Uniform

Worldwide Delivery In Bulk Order | Sublimation, Embroidery, Printing | 100% Customization

Grade – A fabric option in Summer & Moderate GSM High-Quality Metal End Drawstrings Grade-A digital Sublimation with full sticky paper & German Ink 100% Polyester Colts thread stitching Perfectly fit universal sizes 100% Customization accepted from fabric to design to Finishing A range of fabric options to select i.e. Micro Polyester, Micromesh, Poly-Spandex