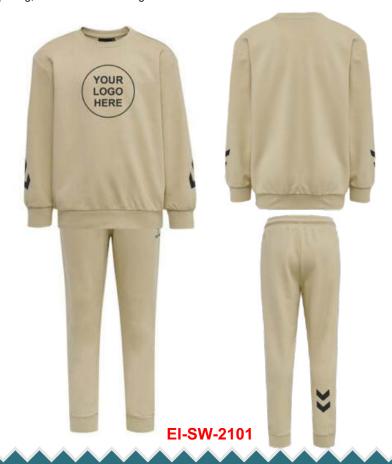

**EI-SW-1008** 

Mash fabric front pocket Adjustable waist strap with clip Detachable key chain

Expandable water bottle pocket

Name tag on inside YKK® zippers

Made from organic cotton for an ultra soft feel, the crew neck has a lower environmental impact than conventional cotton. This suit consists of a round neck sweatshirt and comfortable jogging pants. The top has a snap opening at the neck for easy diapering, while the bottom has a drawstring waist for a perfect fit Stretch Jersey, Organic fabric, Round neck sweatshirt, Snap opening, Bottom with drawstring waist available in all sizes

Sportswear | Team Uniform

Worldwide Delivery In Bulk Order | Sublimation, Embroidery, Printing | 100% Customization

Made from organic cotton for an ultra soft feel, the crew neck has a lower environmental impact than conventional cotton. This suit consists of a round neck sweatshirt and comfortable jogging pants. The top has a snap opening at the neck for easy diapering, while the bottom has a drawstring waist for a perfect fit. Stretch Jersey, Organic fabric, Round neck sweatshirt, Snap opening, Bottom with drawstring waist available in all sizes

#### **CREW NECK SUIT**

Sportswear | Team Uniform

Worldwide Delivery In Bulk Order | Sublimation, Embroidery, Printing | 100% Customization

Made from organic cotton for an ultra soft feel, the crew neck has a lower environmental impact than conventional cotton. This suit consists of a round neck sweatshirt and comfortable jogging pants. The top has a snap opening at the neck for easy diapering, while the bottom has a drawstring waist for a perfect fit. Stretch Jersey, Organic fabric, Round neck sweatshirt, Snap opening, Bottom with drawstring waist available in all sizes