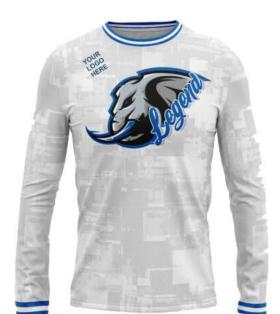

#### **ICE HOCKEY JERSEY**

Sportswear | Team Uniform

Worldwide Delivery In Bulk Order | Sublimation, Embroidery, Printing | 100% Customization

**EI-TU-608** 

Sublimation Options Metal, Plastic Zip Options Logo badge in any quality O Sublimation options Round neck, Youth Cuts etc Logo badge in any quality Deep Neck, Pro neck Styles

**EI-TU-606** 

Sportswear | Team Uniform

Grade – A fabric option in Summer & Moderate GSM High-Quality Metal End Drawstrings Grade-A digital Sublimation with full sticky paper & German Ink 100% Polyester Colts thread stitching Perfectly fit universal sizes 100% Customization accepted from fabric to design to Finishing A range of fabric options to select i.e. Micro Polyester, Micromesh, Poly-Spandex

Sportswear | Team Uniform

Worldwide Delivery In Bulk Order | Sublimation, Embroidery, Printing | 100% Customization

Grade – A fabric option in Summer & Moderate GSM High-Quality Metal End Drawstrings Grade-A digital Sublimation with full sticky paper & German Ink 100% Polyester Colts thread stitching Perfectly fit universal sizes 100% Customization accepted from fabric to design to Finishing A range of fabric options to select i.e. Micro Polyester, Micromesh, Poly-Spandex