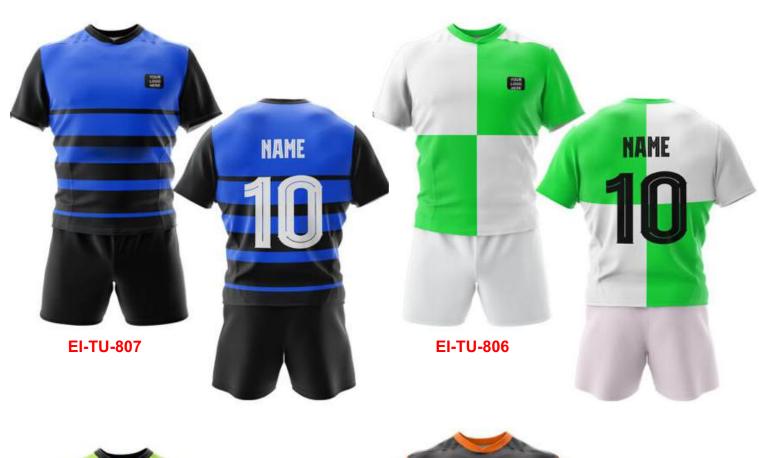

Get your dream kit shipped at your doorstep

Sportswear | Team Uniform

Worldwide Delivery In Bulk Order | Sublimation, Embroidery, Printing | 100% Customization

**EI-TU-505** 

Neck High Collar Band Collar Collar with lining Overlap Collar Multicolor color Sublimation Collar Sublimation Options Customization in placket Logo badge in any quality Zip with Collar

**EI-TU-506** 

EI-TU-504

Sportswear | Team Uniform

**EI-TU-501** 

ck High Collar and Collar ollar with lining /erlap Collar ulticolor color iblimation Collar iblimation Options ıstomization in placke go badge in any qual o with Collar