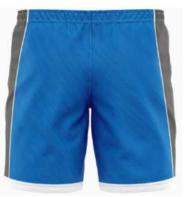

EI-SW-1506

EI-SW-1501

EI-SW-1507 **EI-SW-1508** 

**EI-SW-1509** EI-SW-1510

It's all about comfort and colorful prints in our shorts! Our shorts feature an anti-chafing waistband sewn that offers a snug fit on every man's waistline and are made from premium fabric that helps keep your skin dry by locking in moisture and letting you be comfortable. Your perfect partner that accompanies you wherever you go! These shorts have all the fun and exciting summer prints and colors to spice up your outfit. All shorts come standard with an elastic waistband and drawstring to ensure a proper fit.

100% Ultra-soft Jersey made of polyester You can add your own designs or logo

EI-SW-1503 **EI-SW-1504** 

**EI-SW-1505** EI-SW-1502

It's all about comfort and colorful prints in our shorts! Our shorts feature an anti-chafing waistband sewn that offers a snug fit on every man's waistline and are made from premium fabric that helps keep your skin dry by locking in moisture and letting you be comfortable. Your perfect partner that accompanies you wherever you go! These shorts have all the fun and exciting summer prints and colors to spice up your outfit. All shorts come standard with an elastic waistband and drawstring to ensure a proper fit. 100% Ultra-soft Jersey made of polyester You can add your own designs or logo