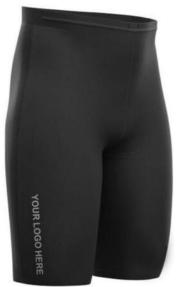

## **COMPRESSION SHORTS**Sportswear | Team Uniform

EI-FW-1305

**EI-FW-1306** 

EI-FW-1301

**EI-FW-1302** 

Manufactured with 94% polyester and 6% spandex tear resistant fabric material.Lightweight construction allows maximum freedom of movement and flexibility.Wide elastic waistband delivers a secure fit. Extensively close knitted flat locked seams ensure the shorts will not lose their shape even after rigorous use.