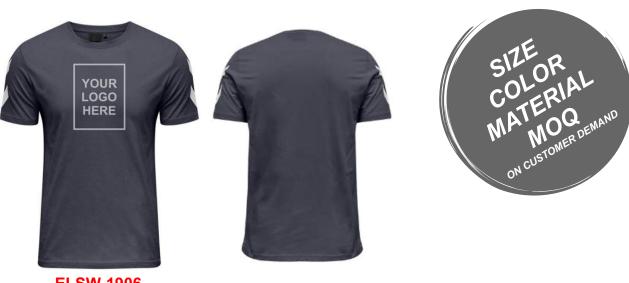

escape quickly while keeping the shirt dry and your body fresh. Ideal for Gym training, Boxing Sparring sessions, MMA, Cycling, Running Hiking and more. Classic crew neck Long sleeve Regular fit

Sportswear | Team Uniform



Worldwide Delivery In Bulk Order | Sublimation, Embroidery, Printing | 100% Customization



**EI-SW-1410** 

**EI-SW-1408** 



**EI-SW-1407** 

**EI-SW-1406** 



Polo the perfect fit for a day out. Designed in soft cotton-polyester to keep things breezy. Material: Pique Composition: 60% Cotton, 40% Polyester











EI-SW-1909

look cool and stay cool when the sun is having a mood swing. 100% Cotton Men's short sleeve t-shirt. Fabric: Premium fine ring-spun fabric.

Weight: Light weight feel.

Additional Features: Soft Hand screen print.

Heat seal neck label.



EI-SW-1906

## SHORT SLEEVE SHIRTS Sportswear | Team Uniform









Summers are unforgiving in our neck of the woods. We endure bouts of heatwaves upon heatwaves for the most part of the year and clothing offers little respite. That's where the classic t-shirt has stood the test of time. But we take it up a notch. We design t-shirts from 'cloudlike' cotton to give you that incredible cuddly soft feel to make the classic t-shirt your always-on everywhere essential so that you look cool and stay cool when the sun is having a mood swing.

100% Cotton Men's short sleeve t-shirt. Fabric: Premium fine ring-spun fabric.

Weight: Light weight feel.

Additional Features: Soft Hand screen print.

Heat seal neck label.

EI-SW-1902



EI-SW-1901



Sportswear | Team Uniform















EI-SW-15