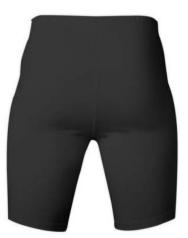

## **COMPRESSION SHORTS**Sportswear | Team Uniform

EI-FW-1305

**EI-FW-1306** 

EI-FW-1301

**EI-FW-1302** 

Manufactured with 94% polyester and 6% spandex tear resistant fabric material.Lightweight construction allows maximum freedom of movement and flexibility.Wide elastic waistband delivers a secure fit. Extensively close knitted flat locked seams ensure the shorts will not lose their shape even after rigorous use.