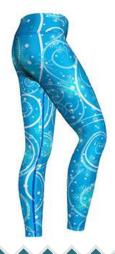

**EI-FW-206** 

**EI-FW-201** 

from Spandex and Polyester with an elastic waistband. Stretchable Legging Tights, High Quality Tights, Trendy & Stylish Comfortable Stretchable 90% nylon, 10% lycra Free size for everyday use