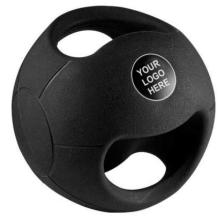

EI-B-4302

The basic foundation of double grip medicine balls are suitable for core strength and rehabilitation training. It is a wise investment for any gym. The double grip design provides better grip and can withstand heavier weights. These balls can be flexibly used in training exercises such as abdominal curls, leg raises, and Russion twists. High Quality Rubber As compared to other brands of medicine balls, Beast Gears uses natural rubber and styrene butadiene rubber that has longer natural vulcanization time, low order, good elasticity, abrasion resistance, and wear resistance. They have been tested by high-level sports teams in the most cruel use environment. Balanced center of gravity The ball's configuration has a balanced center of gravity and makes training more precise.