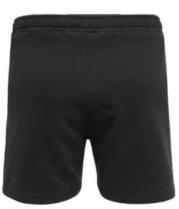

EI-SW-1506

EI-SW-1501

EI-SW-1507 **EI-SW-1508** 

**EI-SW-1509** EI-SW-1510

It's all about comfort and colorful prints in our shorts! Our shorts feature an anti-chafing waistband sewn that offers a snug fit on every man's waistline and are made from premium fabric that helps keep your skin dry by locking in moisture and letting you be comfortable. Your perfect partner that accompanies you wherever you go! These shorts have all the fun and exciting summer prints and colors to spice up your outfit. All shorts come standard with an elastic waistband and drawstring to ensure a proper fit.

100% Ultra-soft Jersey made of polyester You can add your own designs or logo

EI-SW-1503 **EI-SW-1504** 

**EI-SW-1505** EI-SW-1502

It's all about comfort and colorful prints in our shorts! Our shorts feature an anti-chafing waistband sewn that offers a snug fit on every man's waistline and are made from premium fabric that helps keep your skin dry by locking in moisture and letting you be comfortable. Your perfect partner that accompanies you wherever you go! These shorts have all the fun and exciting summer prints and colors to spice up your outfit. All shorts come standard with an elastic waistband and drawstring to ensure a proper fit. 100% Ultra-soft Jersey made of polyester You can add your own designs or logo