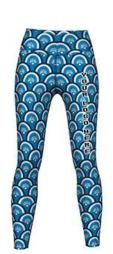

**EI-FW-206** 

**EI-FW-201** 

from Spandex and Polyester with an elastic waistband. Stretchable Legging Tights, High Quality Tights, Trendy & Stylish Comfortable Stretchable 90% nylon, 10% lycra Free size for everyday use