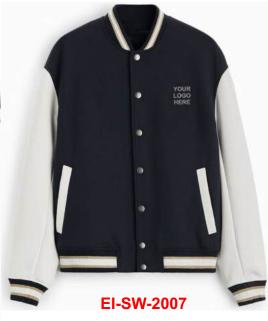

EI-SW-2010

Regular Fit Varsity Jacket Contrast Faux Leather Sleeves Boucle Smiley Detail and Embroidery Detail on Sleeve's Chunky Striped Rib at Cuffs and Collar Paisley Applique and Boucle Patches on Main Body Embroidery Script Detail in Contrast Color on Main Body Contrast Faux Leather Pockets Contrast Color Snap Button Fastening Satin Inner Liner with Woven Badge at Back Neck 100% Polyester Sleeve: 50% Polyester, 50% PU, Liner 100% Polyester" Materials can be changed according to design and style

**EI-SW-2008** 

*EMBRIND* industries

Worldwide Delivery In Bulk Order | Sublimation, Embroidery, Printing | 100% Customization

Regular Fit Varsity Jacket Contrast Faux Leather Sleeves Boucle Smiley Detail and Embroidery Detail on Sleeve's Chunky Striped Rib at Cuffs and Collar Paisley Applique and Boucle Patches on Main Body Embroidery Script Detail in Contrast Color on Main Body Contrast Faux Leather Pockets Contrast Color Snap Button Fastening Satin Inner Liner with Woven Badge at Back Neck 100% Polyester Sleeve: 50% Polyester, 50% PU, Liner 100% Polyester" Materials can be changed according to design and style

EI-SW-2004

*EMBRIND* industries

Worldwide Delivery In Bulk Order | Sublimation, Embroidery, Printing | 100% Customization

Regular Fit Varsity Jacket Contrast Faux Leather Sleeves Boucle Smiley Detail and Embroidery Detail on Sleeve's Chunky Striped Rib at Cuffs and Collar Paisley Applique and Boucle Patches on Main Body Embroidery Script Detail in Contrast Color on Main Body Contrast Faux Leather Pockets Contrast Color Snap Button Fastening Satin Inner Liner with Woven Badge at Back Neck 100% Polyester Sleeve: 50% Polyester, 50% PU, Liner 100% Polyester" Materials can be changed according to design and style