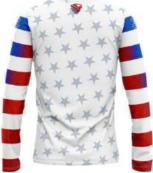

## LONG SLEEVE SHIRTS Sportswear | Team Uniform

Worldwide Delivery In Bulk Order | Sublimation, Embroidery, Printing | 100% Customization

EI-SW-1902

EI-SW-1903

EI-SW-1904

this athletic shirt is manufactured with 100% Polyester material. The material absorbs less than one percent of moisture by weight, offers decent dimensional stability. Polyester is easy to machine wash and dry clean. It has excellent memory characteristics to retain its shape. And unlike natural fibers, it is non-allergenic and doesn't promote the growth of bacteria. The tightly locked needle work ensures career lasting durability. Aerated back holes lets the heat escape quickly while keeping the shirt dry and your body fresh. Ideal for Gym training, Boxing Sparring sessions, MMA, Cycling, Running Hiking and more. Classic crew neck Long sleeve Regular fit