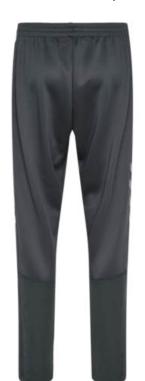

A perfect tracksuit choice to wear while going on a jog, to the gym, or having a day of fun. Your favorite tracksuit kicks in a whole new look with th coolest print collection. From graphic images to vibrant prints, customize your favorite sweats and joggers with these trendiest sets. The versatility of this piece makes it classic and current all at the same time, with pop prints and colors that are sure to give a perfect sporty look with style. 95% Polyester, 5% Spandex Not only design but also customize your fabric Custom neck label, hang tags, packing bags, etc All kinds of Printings, Embroideries & Labels From neck labels to drawstrings, we take care of everything Just imagine the suit specifications, we will make it We are a factory, not a mere reseller/trader Get your dream Jogger suit shipped to your doorstep