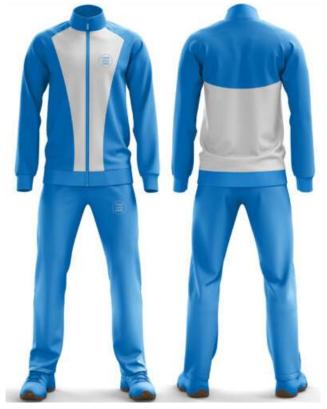

EI-SW-1111

EI-SW-1710

Elevate the image of your brand with custom fabric printing on the modern Tracksuits. Now highlight your brand wherever you go with personalized Tracksuits. Either go to the gym or run a marathon, uplift your marketing tactics with customized solutions. Modern sleek designed tracksuits Comes with a jacket and trousers with a regular fitting The zippered jacket has two pockets on the side Not only design but also customize your fabric All kinds of Printings, Embroideries & Labels Multiple patterns with unlimited color options Just imagine the suit specifications, we will make it We are a factory, not mere reseller/trader Get your dream tracksuit shipped at your doorstep