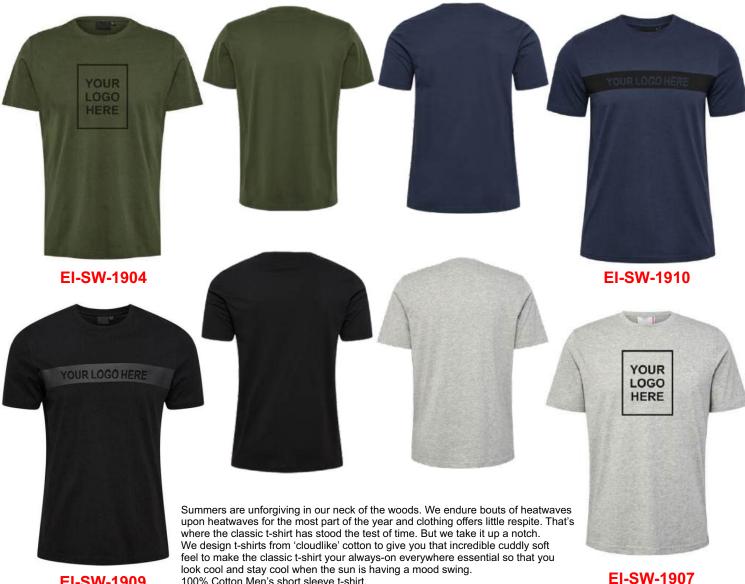

EI-SW-1909

look cool and stay cool when the sun is having a mood swing. 100% Cotton Men's short sleeve t-shirt. Fabric: Premium fine ring-spun fabric.

Weight: Light weight feel.

Additional Features: Soft Hand screen print.

Heat seal neck label.

EI-SW-1906

## SHORT SLEEVE SHIRTS Sportswear | Team Uniform

Summers are unforgiving in our neck of the woods. We endure bouts of heatwaves upon heatwaves for the most part of the year and clothing offers little respite. That's where the classic t-shirt has stood the test of time. But we take it up a notch. We design t-shirts from 'cloudlike' cotton to give you that incredible cuddly soft feel to make the classic t-shirt your always-on everywhere essential so that you look cool and stay cool when the sun is having a mood swing.

100% Cotton Men's short sleeve t-shirt. Fabric: Premium fine ring-spun fabric.

Weight: Light weight feel.

Additional Features: Soft Hand screen print.

Heat seal neck label.

EI-SW-1902

EI-SW-1901

Sportswear | Team Uniform