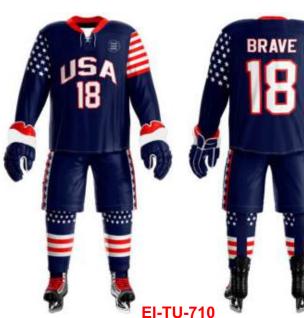

#### **ICE HOCKEY UNIFORM**

Sportswear | Team Uniform

Worldwide Delivery In Bulk Order | Sublimation, Embroidery, Printing | 100% Customization

Players in the National Hockey League wear equipment which allows their team affiliation to be easily identified, unifying the image of the team. Currently, a NHL uniform consists of a hockey jersey, hockey pants, socks, gloves, and a helmet. All players shall wear numbered uniforms. It is required that all players be numbered with at least 10-inch high Gothic, colored numbers on the back of their jerseys and the same numbers at least 4 inches in height on both sleeves of the jersey.
The color of the numbers shall contrast with the color of the jersey.
custom team ice hockey jersey uniforms Made of 100% Polyester.
We can customize your design, Logo and Numbers on backside.
High quality. No colors fading. Product Type: custom team ice hockey jersey uniforms Material: 100% polyester Fabric Type: small pineapple Technics: Embroidered, sublimation, gum patch, heat printing Feature: Breathable, Quick dry, Other Color: Custom Pantone Color and CMYK Color Technics: Full Sublimation Printing/Heat transfer/Direct transfer Strength: All colors combination, sublimated any colors onto the jerseys

#### **ICE HOCKEY UNIFORM**

Sportswear | Team Uniform

Worldwide Delivery In Bulk Order | Sublimation, Embroidery, Printing | 100% Customization

Players in the National Hockey League wear equipment which allows their team affiliation to be easily identified, unifying the image of the team. Currently, a NHL uniform consists of a hockey jersey, hockey pants, socks, gloves, and a helmet. All players shall wear numbered uniforms. It is required that all players be numbered with at least 10-inch high Gothic, colored numbers on the back of their jerseys and the same numbers at least 4 inches in height on both sleeves of the jersey. The color of the numbers shall contrast with the color of the jersey.

The color of the numbers shall contrast with the color of the jersey.

custom team ice hockey jersey uniforms Made of 100% Polyester.

We can customize your design, Logo and Numbers on backside.

High quality. No colors fading. Product Type: custom team ice hockey jersey uniforms Material: 100% polyester Fabric Type: small pineapple Technics: Embroidered, sublimation, gum patch, heat printing Feature: Breathable, Quick dry, Other Color: Custom Pantone Color and CMYK Color Technics: Full Sublimation Printing/Heat transfer/Direct transfer Strength: All colors combination, sublimated any colors onto the jerseys