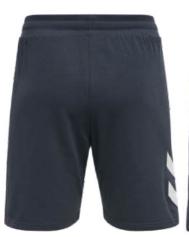

EI-SW-1506

EI-SW-1501

EI-SW-1507 **EI-SW-1508** 

**EI-SW-1509** EI-SW-1510

It's all about comfort and colorful prints in our shorts! Our shorts feature an anti-chafing waistband sewn that offers a snug fit on every man's waistline and are made from premium fabric that helps keep your skin dry by locking in moisture and letting you be comfortable. Your perfect partner that accompanies you wherever you go! These shorts have all the fun and exciting summer prints and colors to spice up your outfit. All shorts come standard with an elastic waistband and drawstring to ensure a proper fit.

100% Ultra-soft Jersey made of polyester You can add your own designs or logo

EI-SW-1503 **EI-SW-1504** 

**EI-SW-1505** EI-SW-1502

It's all about comfort and colorful prints in our shorts! Our shorts feature an anti-chafing waistband sewn that offers a snug fit on every man's waistline and are made from premium fabric that helps keep your skin dry by locking in moisture and letting you be comfortable. Your perfect partner that accompanies you wherever you go! These shorts have all the fun and exciting summer prints and colors to spice up your outfit. All shorts come standard with an elastic waistband and drawstring to ensure a proper fit. 100% Ultra-soft Jersey made of polyester You can add your own designs or logo