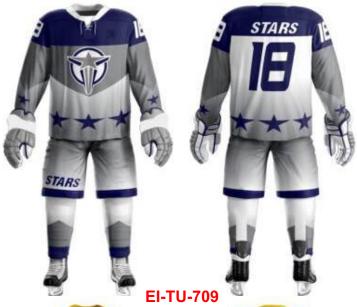

#### **ICE HOCKEY UNIFORM**

Sportswear | Team Uniform

Worldwide Delivery In Bulk Order | Sublimation, Embroidery, Printing | 100% Customization

Players in the National Hockey League wear equipment which allows their team affiliation to be easily identified, unifying the image of the team. Currently, a NHL uniform consists of a hockey jersey, hockey pants, socks, gloves, and a helmet. All players shall wear numbered uniforms. It is required that all players be numbered with at least 10-inch high Gothic, colored numbers on the back of their jerseys and the same numbers at least 4 inches in height on both sleeves of the jersey.
The color of the numbers shall contrast with the color of the jersey.
custom team ice hockey jersey uniforms Made of 100% Polyester.
We can customize your design, Logo and Numbers on backside.
High quality. No colors fading. Product Type: custom team ice hockey jersey uniforms Material: 100% polyester Fabric Type: small pineapple Technics: Embroidered, sublimation, gum patch, heat printing Feature: Breathable, Quick dry, Other Color: Custom Pantone Color and CMYK Color Technics: Full Sublimation Printing/Heat transfer/Direct transfer Strength: All colors combination, sublimated any colors onto the jerseys

#### **ICE HOCKEY UNIFORM**

Sportswear | Team Uniform

Worldwide Delivery In Bulk Order | Sublimation, Embroidery, Printing | 100% Customization

Players in the National Hockey League wear equipment which allows their team affiliation to be easily identified, unifying the image of the team. Currently, a NHL uniform consists of a hockey jersey, hockey pants, socks, gloves, and a helmet. All players shall wear numbered uniforms. It is required that all players be numbered with at least 10-inch high Gothic, colored numbers on the back of their jerseys and the same numbers at least 4 inches in height on both sleeves of the jersey. The color of the numbers shall contrast with the color of the jersey.

The color of the numbers shall contrast with the color of the jersey.

custom team ice hockey jersey uniforms Made of 100% Polyester.

We can customize your design, Logo and Numbers on backside.

High quality. No colors fading. Product Type: custom team ice hockey jersey uniforms Material: 100% polyester Fabric Type: small pineapple Technics: Embroidered, sublimation, gum patch, heat printing Feature: Breathable, Quick dry, Other Color: Custom Pantone Color and CMYK Color Technics: Full Sublimation Printing/Heat transfer/Direct transfer Strength: All colors combination, sublimated any colors onto the jerseys