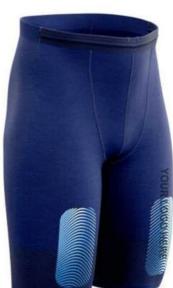

## **COMPRESSION SHORTS**Sportswear | Team Uniform

EI-FW-1305

**EI-FW-1306** 

EI-FW-1301

**EI-FW-1302** 

Manufactured with 94% polyester and 6% spandex tear resistant fabric material.Lightweight construction allows maximum freedom of movement and flexibility.Wide elastic waistband delivers a secure fit. Extensively close knitted flat locked seams ensure the shorts will not lose their shape even after rigorous use.