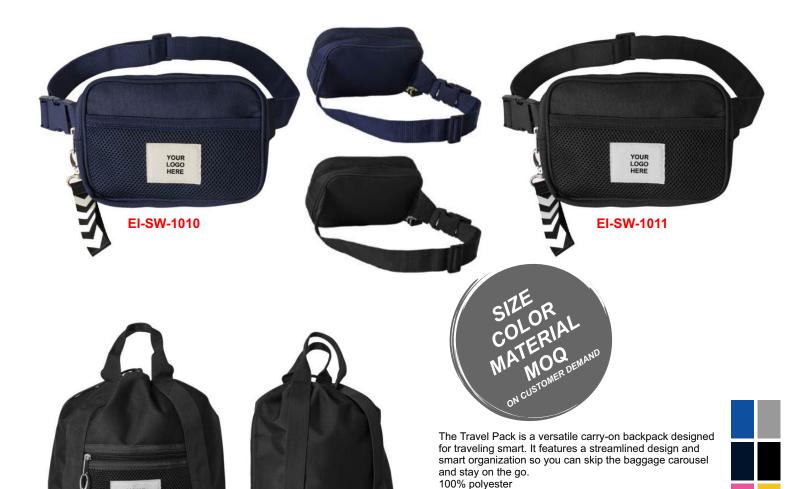

Custom Logo of your Brand.

EI-SW-1002

YOUR LOGO HERE

**EI-SW-1003** 

**EI-SW-1004** 

The Travel Pack is a versatile carry-on backpack designed for traveling smart. It features a streamlined design and smart organization so you can skip the baggage carousel and stay on the go. 100% polyester