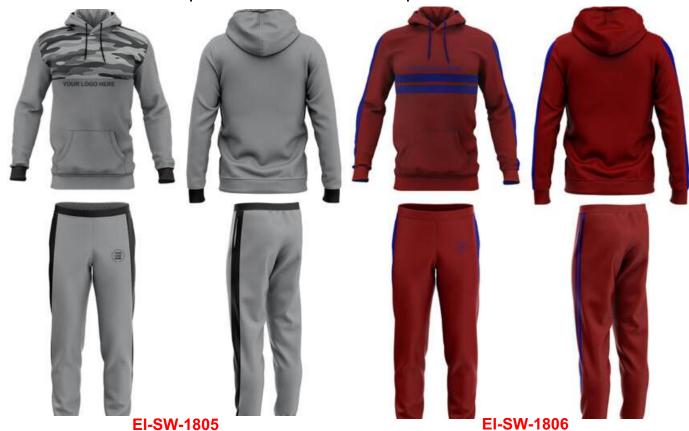

**EI-SW-1807** 

EI-SW-1806

EI-SW-1805

Standard fit for a relaxed, easy feel Stretch cuffs Pockets 61% cotton/39% polyester Machine wash

EI-SW-1804

Standard fit for a relaxed, easy feel Stretch cuffs Pockets 61% cotton/39% polyester Machine wash