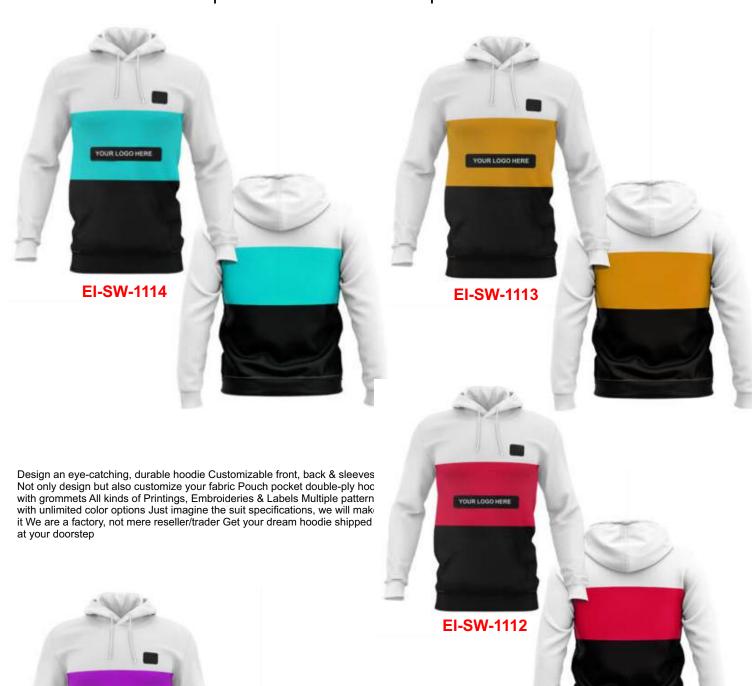

EI-SW-1111

EI-SW-1710

Elevate the image of your brand with custom fabric printing on the modern Tracksuits. Now highlight your brand wherever you go with personalized Tracksuits. Either go to the gym or run a marathon, uplift your marketing tactics with customized solutions. Modern sleek designed tracksuits Comes with a jacket and trousers with a regular fitting The zippered jacket has two pockets on the side Not only design but also customize your fabric All kinds of Printings, Embroideries & Labels Multiple patterns with unlimited color options Just imagine the suit specifications, we will make it We are a factory, not mere reseller/trader Get your dream tracksuit shipped at your doorstep