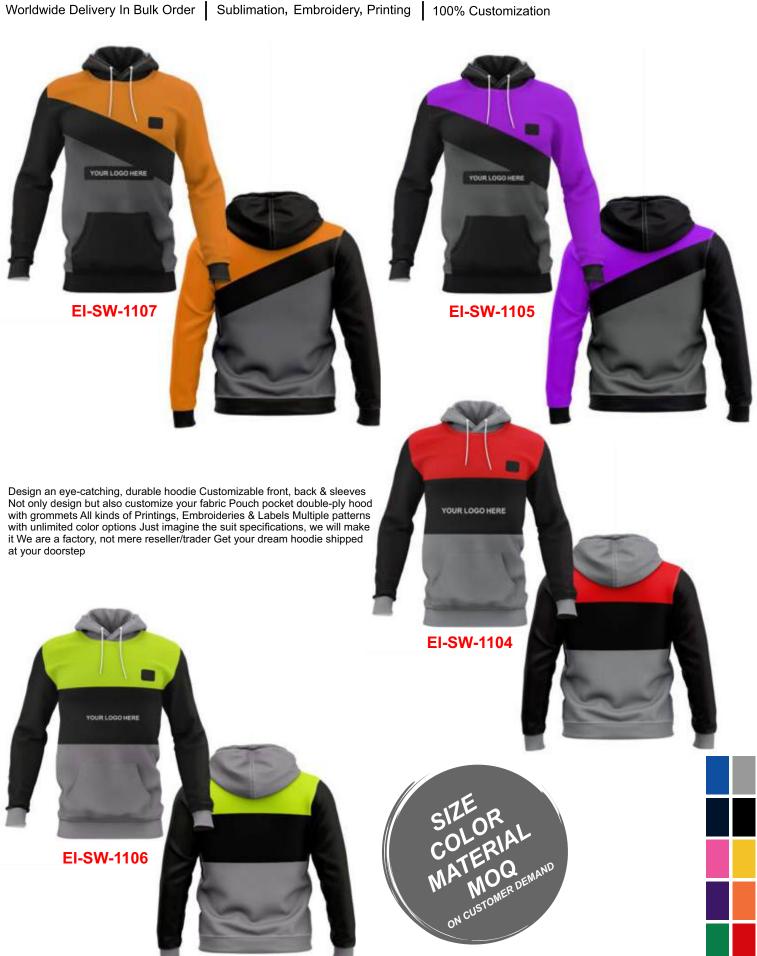

#### **ICE HOCKEY UNIFORM**

Sportswear | Team Uniform

Worldwide Delivery In Bulk Order | Sublimation, Embroidery, Printing | 100% Customization

Players in the National Hockey League wear equipment which allows their team affiliation to be easily identified, unifying the image of the team. Currently, a NHL uniform consists of a hockey jersey, hockey pants, socks, gloves, and a helmet. All players shall wear numbered uniforms. It is required that all players be numbered with at least 10-inch high Gothic, colored numbers on the back of their jerseys and the same numbers at least 4 inches in height on both sleeves of the jersey.
The color of the numbers shall contrast with the color of the jersey.
custom team ice hockey jersey uniforms Made of 100% Polyester.
We can customize your design, Logo and Numbers on backside.
High quality. No colors fading. Product Type: custom team ice hockey jersey uniforms Material: 100% polyester Fabric Type: small pineapple Technics: Embroidered, sublimation, gum patch, heat printing Feature: Breathable, Quick dry, Other Color: Custom Pantone Color and CMYK Color Technics: Full Sublimation Printing/Heat transfer/Direct transfer Strength: All colors combination, sublimated any colors onto the jerseys

#### **ICE HOCKEY UNIFORM**

Sportswear | Team Uniform

Worldwide Delivery In Bulk Order | Sublimation, Embroidery, Printing | 100% Customization

Players in the National Hockey League wear equipment which allows their team affiliation to be easily identified, unifying the image of the team. Currently, a NHL uniform consists of a hockey jersey, hockey pants, socks, gloves, and a helmet. All players shall wear numbered uniforms. It is required that all players be numbered with at least 10-inch high Gothic, colored numbers on the back of their jerseys and the same numbers at least 4 inches in height on both sleeves of the jersey. The color of the numbers shall contrast with the color of the jersey.

The color of the numbers shall contrast with the color of the jersey.

custom team ice hockey jersey uniforms Made of 100% Polyester.

We can customize your design, Logo and Numbers on backside.

High quality. No colors fading. Product Type: custom team ice hockey jersey uniforms Material: 100% polyester Fabric Type: small pineapple Technics: Embroidered, sublimation, gum patch, heat printing Feature: Breathable, Quick dry, Other Color: Custom Pantone Color and CMYK Color Technics: Full Sublimation Printing/Heat transfer/Direct transfer Strength: All colors combination, sublimated any colors onto the jerseys