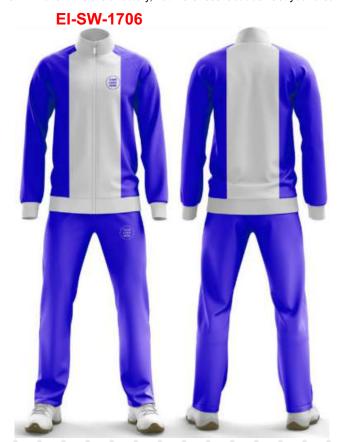

EI-SW-1111

EI-SW-1710

Elevate the image of your brand with custom fabric printing on the modern Tracksuits. Now highlight your brand wherever you go with personalized Tracksuits. Either go to the gym or run a marathon, uplift your marketing tactics with customized solutions. Modern sleek designed tracksuits Comes with a jacket and trousers with a regular fitting The zippered jacket has two pockets on the side Not only design but also customize your fabric All kinds of Printings, Embroideries & Labels Multiple patterns with unlimited color options Just imagine the suit specifications, we will make it We are a factory, not mere reseller/trader Get your dream tracksuit shipped at your doorstep