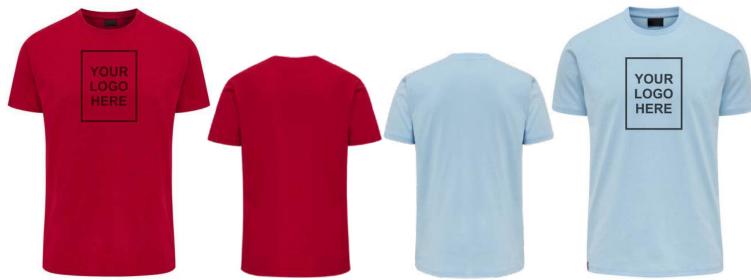

EI-SW-1909

look cool and stay cool when the sun is having a mood swing. 100% Cotton Men's short sleeve t-shirt. Fabric: Premium fine ring-spun fabric.

Weight: Light weight feel.

Additional Features: Soft Hand screen print.

## SHORT SLEEVE SHIRTS Sportswear | Team Uniform

Summers are unforgiving in our neck of the woods. We endure bouts of heatwaves upon heatwaves for the most part of the year and clothing offers little respite. That's where the classic t-shirt has stood the test of time. But we take it up a notch. We design t-shirts from 'cloudlike' cotton to give you that incredible cuddly soft feel to make the classic t-shirt your always-on everywhere essential so that you look cool and stay cool when the sun is having a mood swing.

100% Cotton Men's short sleeve t-shirt. Fabric: Premium fine ring-spun fabric.

Weight: Light weight feel.

Additional Features: Soft Hand screen print.

Heat seal neck label.

EI-SW-1902

EI-SW-1901

Sportswear | Team Uniform