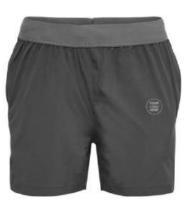

EI-SW-1506

EI-SW-1501

EI-SW-1507 **EI-SW-1508** 

**EI-SW-1509** EI-SW-1510

It's all about comfort and colorful prints in our shorts! Our shorts feature an anti-chafing waistband sewn that offers a snug fit on every man's waistline and are made from premium fabric that helps keep your skin dry by locking in moisture and letting you be comfortable. Your perfect partner that accompanies you wherever you go! These shorts have all the fun and exciting summer prints and colors to spice up your outfit. All shorts come standard with an elastic waistband and drawstring to ensure a proper fit.

100% Ultra-soft Jersey made of polyester You can add your own designs or logo

EI-SW-1503 **EI-SW-1504** 

**EI-SW-1505** EI-SW-1502

It's all about comfort and colorful prints in our shorts! Our shorts feature an anti-chafing waistband sewn that offers a snug fit on every man's waistline and are made from premium fabric that helps keep your skin dry by locking in moisture and letting you be comfortable. Your perfect partner that accompanies you wherever you go! These shorts have all the fun and exciting summer prints and colors to spice up your outfit. All shorts come standard with an elastic waistband and drawstring to ensure a proper fit. 100% Ultra-soft Jersey made of polyester You can add your own designs or logo