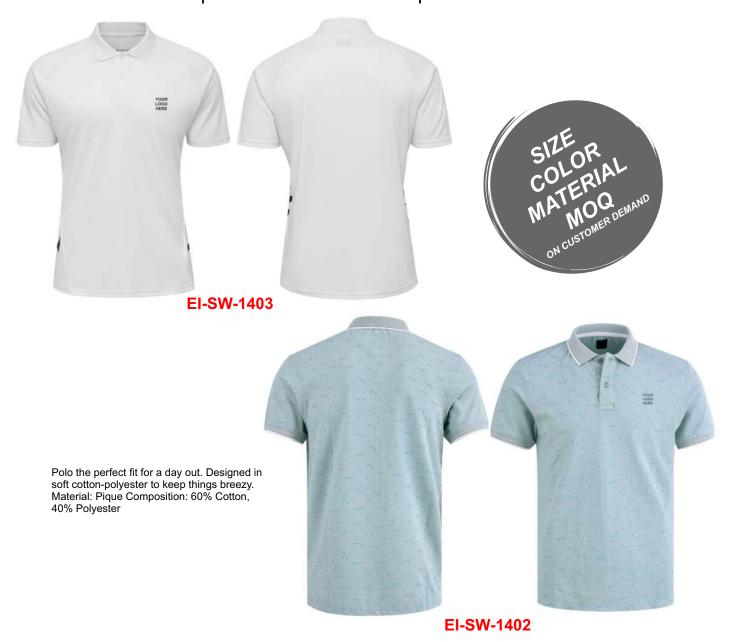

Sportswear | Team Uniform

Worldwide Delivery In Bulk Order | Sublimation, Embroidery, Printing | 100% Customization

**EI-SW-1410** 

**EI-SW-1408** 

**EI-SW-1407** 

**EI-SW-1406** 

Polo the perfect fit for a day out. Designed in soft cotton-polyester to keep things breezy. Material: Pique Composition: 60% Cotton, 40% Polyester