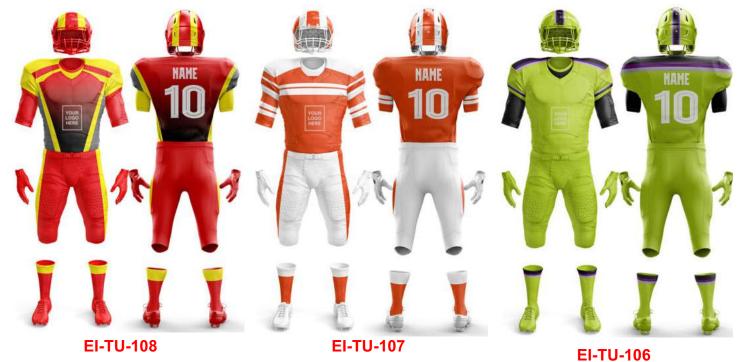

#### **AMERICAN FOOTBALL UNIFORM**

Sportswear | Team Uniform

Worldwide Delivery In Bulk Order | Sublimation, Embroidery, Printing | 100% Customization

**EI-TU-109** 

American Football Uniforms are made with varied specifications, demands with multi panels of various adapting fabrics as 100% polyester 4 way stretch fabric

Lycra , spandex , polyester 4 way mesh dazzle fabric double fabric lining for padding space etc.

#### **AMERICAN FOOTBALL UNIFORM**

Sportswear | Team Uniform

Worldwide Delivery In Bulk Order | Sublimation, Embroidery, Printing | 100% Customization

**EI-TU-110** 

American Football Uniforms are made with varied specifications, demands with multi panels of various adapting fabrics as 100% polyester 4 way stretch fabric