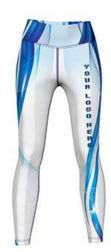

**EI-FW-306** 

**EI-FW-305** 

**EI-FW-301** 

**EI-FW-302** 

**EI-FW-303** 

**EI-FW-304** 

Material: Custom Fabric. Sizes: All Sizes are Available.

Colors: All Colors are Available.
Printing: Sublimation/Screen Printing/Heat Transfer Sticker.