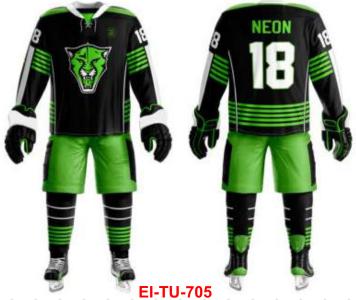

#### **ICE HOCKEY JERSEY**

Sportswear | Team Uniform

Worldwide Delivery In Bulk Order | Sublimation, Embroidery, Printing | 100% Customization

**EI-TU-608** 

Sublimation Options Metal, Plastic Zip Options Logo badge in any quality O Sublimation options Round neck, Youth Cuts etc Logo badge in any quality Deep Neck, Pro neck Styles

**EI-TU-606** 

Sportswear | Team Uniform

Grade – A fabric option in Summer & Moderate GSM High-Quality Metal End Drawstrings Grade-A digital Sublimation with full sticky paper & German Ink 100% Polyester Colts thread stitching Perfectly fit universal sizes 100% Customization accepted from fabric to design to Finishing A range of fabric options to select i.e. Micro Polyester, Micromesh, Poly-Spandex

Sportswear | Team Uniform

Worldwide Delivery In Bulk Order | Sublimation, Embroidery, Printing | 100% Customization

Grade – A fabric option in Summer & Moderate GSM High-Quality Metal End Drawstrings Grade-A digital Sublimation with full sticky paper & German Ink 100% Polyester Colts thread stitching Perfectly fit universal sizes 100% Customization accepted from fabric to design to Finishing A range of fabric options to select i.e. Micro Polyester, Micromesh, Poly-Spandex