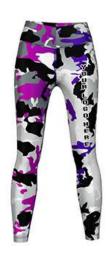

**EI-FW-206** 

**EI-FW-201** 

from Spandex and Polyester with an elastic waistband. Stretchable Legging Tights, High Quality Tights, Trendy & Stylish Comfortable Stretchable 90% nylon, 10% lycra Free size for everyday use