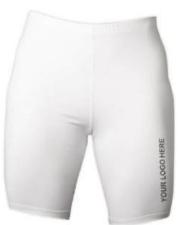

## **COMPRESSION SHORTS**Sportswear | Team Uniform

EI-FW-1305

**EI-FW-1306** 

EI-FW-1301

**EI-FW-1302** 

Manufactured with 94% polyester and 6% spandex tear resistant fabric material.Lightweight construction allows maximum freedom of movement and flexibility.Wide elastic waistband delivers a secure fit. Extensively close knitted flat locked seams ensure the shorts will not lose their shape even after rigorous use.

Features odor resistant and sweat-wicking properties. This product is machine washable

EI-B-1504

Made from premium grade water-proof nylon. Wet cloth compartment underneath. Large shoe or boxing glove compartment one end and 2 mesh pockets at the other for a water bottle or other belongings. Headphone exit at top with secure concealed phone pocket on the inside of the top opening Extra strong lock able zips. Water-proof nylon, Compartment underneath Large compartment at end Lockable zips