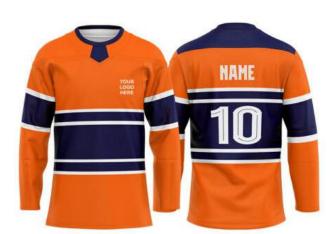

#### **ICE HOCKEY JERSEY**

Sportswear | Team Uniform

Worldwide Delivery In Bulk Order | Sublimation, Embroidery, Printing | 100% Customization

**EI-TU-608** 

Sublimation Options Metal, Plastic Zip Options Logo badge in any quality O Sublimation options Round neck, Youth Cuts etc Logo badge in any quality Deep Neck, Pro neck Styles

**EI-TU-606** 

Sportswear | Team Uniform

Grade – A fabric option in Summer & Moderate GSM High-Quality Metal End Drawstrings Grade-A digital Sublimation with full sticky paper & German Ink 100% Polyester Colts thread stitching Perfectly fit universal sizes 100% Customization accepted from fabric to design to Finishing A range of fabric options to select i.e. Micro Polyester, Micromesh, Poly-Spandex

Sportswear | Team Uniform

Worldwide Delivery In Bulk Order | Sublimation, Embroidery, Printing | 100% Customization

Grade – A fabric option in Summer & Moderate GSM High-Quality Metal End Drawstrings Grade-A digital Sublimation with full sticky paper & German Ink 100% Polyester Colts thread stitching Perfectly fit universal sizes 100% Customization accepted from fabric to design to Finishing A range of fabric options to select i.e. Micro Polyester, Micromesh, Poly-Spandex

#### **ICE HOCKEY UNIFORM**

Sportswear | Team Uniform

Worldwide Delivery In Bulk Order | Sublimation, Embroidery, Printing | 100% Customization

Players in the National Hockey League wear equipment which allows their team affiliation to be easily identified, unifying the image of the team. Currently, a NHL uniform consists of a hockey jersey, hockey pants, socks, gloves, and a helmet. All players shall wear numbered uniforms. It is required that all players be numbered with at least 10-inch high Gothic, colored numbers on the back of their jerseys and the same numbers at least 4 inches in height on both sleeves of the jersey.
The color of the numbers shall contrast with the color of the jersey.
custom team ice hockey jersey uniforms Made of 100% Polyester.
We can customize your design, Logo and Numbers on backside.
High quality. No colors fading. Product Type: custom team ice hockey jersey uniforms Material: 100% polyester Fabric Type: small pineapple Technics: Embroidered, sublimation, gum patch, heat printing Feature: Breathable, Quick dry, Other Color: Custom Pantone Color and CMYK Color Technics: Full Sublimation Printing/Heat transfer/Direct transfer Strength: All colors combination, sublimated any colors onto the jerseys

#### **ICE HOCKEY UNIFORM**

Sportswear | Team Uniform

Worldwide Delivery In Bulk Order | Sublimation, Embroidery, Printing | 100% Customization

Players in the National Hockey League wear equipment which allows their team affiliation to be easily identified, unifying the image of the team. Currently, a NHL uniform consists of a hockey jersey, hockey pants, socks, gloves, and a helmet. All players shall wear numbered uniforms. It is required that all players be numbered with at least 10-inch high Gothic, colored numbers on the back of their jerseys and the same numbers at least 4 inches in height on both sleeves of the jersey. The color of the numbers shall contrast with the color of the jersey.

The color of the numbers shall contrast with the color of the jersey.

custom team ice hockey jersey uniforms Made of 100% Polyester.

We can customize your design, Logo and Numbers on backside.

High quality. No colors fading. Product Type: custom team ice hockey jersey uniforms Material: 100% polyester Fabric Type: small pineapple Technics: Embroidered, sublimation, gum patch, heat printing Feature: Breathable, Quick dry, Other Color: Custom Pantone Color and CMYK Color Technics: Full Sublimation Printing/Heat transfer/Direct transfer Strength: All colors combination, sublimated any colors onto the jerseys