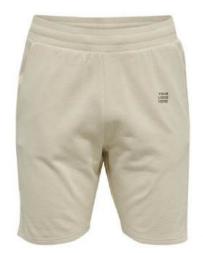

EI-SW-1506

EI-SW-1501

EI-SW-1507 **EI-SW-1508** 

**EI-SW-1509** EI-SW-1510

It's all about comfort and colorful prints in our shorts! Our shorts feature an anti-chafing waistband sewn that offers a snug fit on every man's waistline and are made from premium fabric that helps keep your skin dry by locking in moisture and letting you be comfortable. Your perfect partner that accompanies you wherever you go! These shorts have all the fun and exciting summer prints and colors to spice up your outfit. All shorts come standard with an elastic waistband and drawstring to ensure a proper fit.

100% Ultra-soft Jersey made of polyester You can add your own designs or logo

EI-SW-1503 **EI-SW-1504** 

**EI-SW-1505** EI-SW-1502

It's all about comfort and colorful prints in our shorts! Our shorts feature an anti-chafing waistband sewn that offers a snug fit on every man's waistline and are made from premium fabric that helps keep your skin dry by locking in moisture and letting you be comfortable. Your perfect partner that accompanies you wherever you go! These shorts have all the fun and exciting summer prints and colors to spice up your outfit. All shorts come standard with an elastic waistband and drawstring to ensure a proper fit. 100% Ultra-soft Jersey made of polyester You can add your own designs or logo