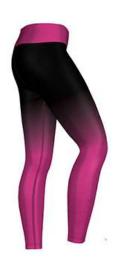

**EI-FW-206** 

**EI-FW-201** 

from Spandex and Polyester with an elastic waistband. Stretchable Legging Tights, High Quality Tights, Trendy & Stylish Comfortable Stretchable 90% nylon, 10% lycra Free size for everyday use