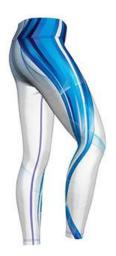

**EI-FW-306** 

**EI-FW-305** 

**EI-FW-301** 

**EI-FW-302** 

**EI-FW-303** 

**EI-FW-304** 

Material: Custom Fabric. Sizes: All Sizes are Available.

Colors: All Colors are Available.
Printing: Sublimation/Screen Printing/Heat Transfer Sticker.