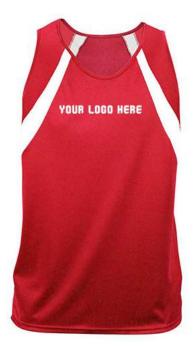

#### **ICE HOCKEY UNIFORM**

Sportswear | Team Uniform

Worldwide Delivery In Bulk Order | Sublimation, Embroidery, Printing | 100% Customization

Players in the National Hockey League wear equipment which allows their team affiliation to be easily identified, unifying the image of the team. Currently, a NHL uniform consists of a hockey jersey, hockey pants, socks, gloves, and a helmet. All players shall wear numbered uniforms. It is required that all players be numbered with at least 10-inch high Gothic, colored numbers on the back of their jerseys and the same numbers at least 4 inches in height on both sleeves of the jersey. The color of the numbers shall contrast with the color of the jersey.

The color of the numbers shall contrast with the color of the jersey.

custom team ice hockey jersey uniforms Made of 100% Polyester.

We can customize your design, Logo and Numbers on backside.

High quality. No colors fading. Product Type: custom team ice hockey jersey uniforms Material: 100% polyester Fabric Type: small pineapple Technics: Embroidered, sublimation, gum patch, heat printing Feature: Breathable, Quick dry, Other Color: Custom Pantone Color and CMYK Color Technics: Full Sublimation Printing/Heat transfer/Direct transfer Strength: All colors combination, sublimated any colors onto the jerseys