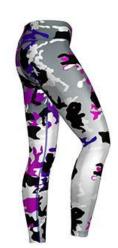

**EI-FW-206** 

**EI-FW-201** 

from Spandex and Polyester with an elastic waistband. Stretchable Legging Tights, High Quality Tights, Trendy & Stylish Comfortable Stretchable 90% nylon, 10% lycra Free size for everyday use