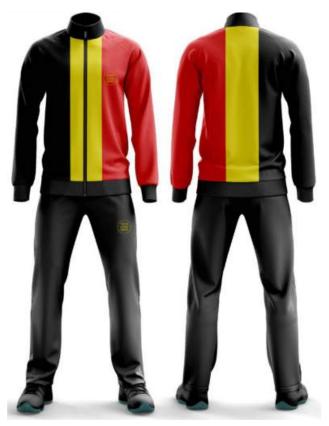

EI-SW-1708

EI-SW-1707

*EMBRIND* industries

Worldwide Delivery In Bulk Order | Sublimation, Embroidery, Printing | 100% Customization

**EI-SW-1705** 

EI-SW-1704

Elevate the image of your brand with custom fabric printing on the modern Tracksuits. Now highlight your brand wherever you go with personalized Tracksuits. Either go to the gym or run a marathon, uplift your marketing tactics with customized solutions. Modern sleek designed tracksuits Comes with a jacket and trousers with a regular fitting The zippered jacket has two pockets on the side Not only design but also customize your fabric All kinds of Printings, Embroideries & Labels Multiple patterns with unlimited color options Just imagine the suit specifications, we will make it We are a factory, not mere reseller/trader Get your dream tracksuit shipped at your doorstep