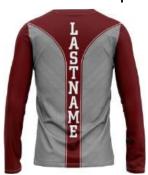

## **BASEBALL UNIFORM**Sportswear | Team Uniform

Worldwide Delivery In Bulk Order | Sublimation, Embroidery, Printing | 100% Customization

**EI-TU-207** 

Fabric Crew Neck, Knitted RIB Neck, Sublimation Neck-line Multi Colors Neck-line, Collar with Piping Outline Round Neck,Open Buttons Placket Buttons with V neck, Hidden layer buttons Short Buttons Placket Multi Color Placket **Custom Printed Plackets** 

#### **BASEBALL UNIFORM**

Sportswear | Team Uniform

Worldwide Delivery In Bulk Order | Sublimation, Embroidery, Printing | 100% Customization

**EI-TU-204** 

Fabric Crew Neck, Knitted RIB Neck, Sublimation Neck-line Multi Colors Neck-line, Collar with Piping Outline Round Neck,Open Buttons Placket Buttons with V neck, Hidden layer buttons Short Buttons Placket Multi Color Placket **Custom Printed Plackets** 