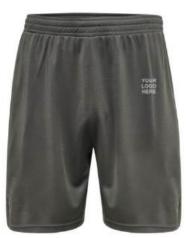

EI-SW-1506

EI-SW-1501

EI-SW-1507 **EI-SW-1508** 

**EI-SW-1509** EI-SW-1510

It's all about comfort and colorful prints in our shorts! Our shorts feature an anti-chafing waistband sewn that offers a snug fit on every man's waistline and are made from premium fabric that helps keep your skin dry by locking in moisture and letting you be comfortable. Your perfect partner that accompanies you wherever you go! These shorts have all the fun and exciting summer prints and colors to spice up your outfit. All shorts come standard with an elastic waistband and drawstring to ensure a proper fit.

100% Ultra-soft Jersey made of polyester You can add your own designs or logo

EI-SW-1503 **EI-SW-1504** 

**EI-SW-1505** EI-SW-1502

It's all about comfort and colorful prints in our shorts! Our shorts feature an anti-chafing waistband sewn that offers a snug fit on every man's waistline and are made from premium fabric that helps keep your skin dry by locking in moisture and letting you be comfortable. Your perfect partner that accompanies you wherever you go! These shorts have all the fun and exciting summer prints and colors to spice up your outfit. All shorts come standard with an elastic waistband and drawstring to ensure a proper fit. 100% Ultra-soft Jersey made of polyester You can add your own designs or logo