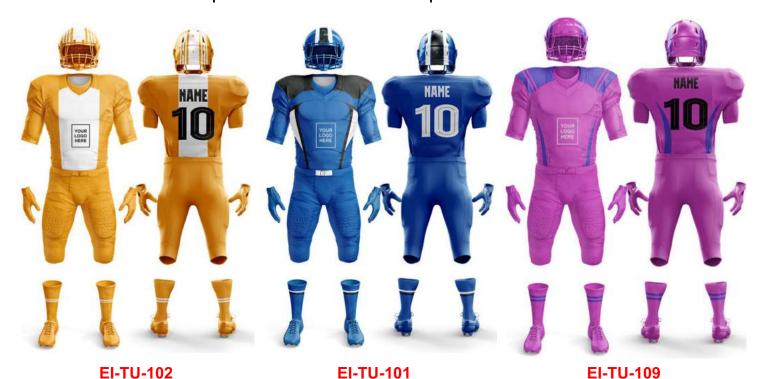

#### **AMERICAN FOOTBALL UNIFORM**

Sportswear | Team Uniform

Worldwide Delivery In Bulk Order | Sublimation, Embroidery, Printing | 100% Customization

**EI-TU-109** 

American Football Uniforms are made with varied specifications, demands with multi panels of various adapting fabrics as 100% polyester 4 way stretch fabric

Lycra , spandex , polyester 4 way mesh dazzle fabric double fabric lining for padding space etc.