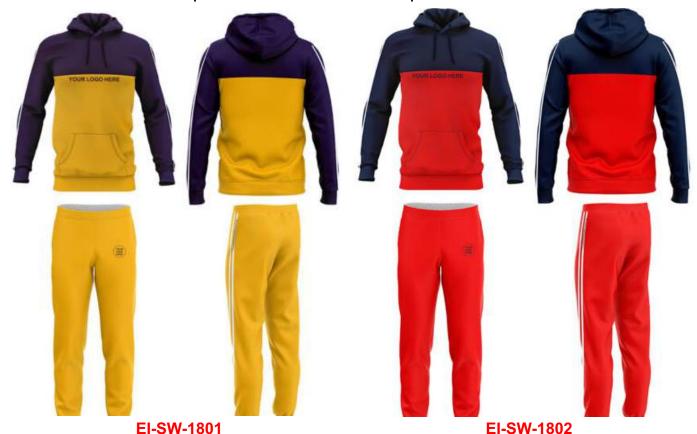

**EI-SW-1807** 

EI-SW-1806

EI-SW-1805

Standard fit for a relaxed, easy feel Stretch cuffs Pockets 61% cotton/39% polyester Machine wash

EI-SW-1804

Standard fit for a relaxed, easy feel Stretch cuffs Pockets 61% cotton/39% polyester Machine wash