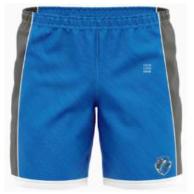

EI-SW-1506

EI-SW-1501

EI-SW-1507 **EI-SW-1508** 

**EI-SW-1509** EI-SW-1510

It's all about comfort and colorful prints in our shorts! Our shorts feature an anti-chafing waistband sewn that offers a snug fit on every man's waistline and are made from premium fabric that helps keep your skin dry by locking in moisture and letting you be comfortable. Your perfect partner that accompanies you wherever you go! These shorts have all the fun and exciting summer prints and colors to spice up your outfit. All shorts come standard with an elastic waistband and drawstring to ensure a proper fit.

100% Ultra-soft Jersey made of polyester You can add your own designs or logo

EI-SW-1503 **EI-SW-1504** 

**EI-SW-1505** EI-SW-1502

It's all about comfort and colorful prints in our shorts! Our shorts feature an anti-chafing waistband sewn that offers a snug fit on every man's waistline and are made from premium fabric that helps keep your skin dry by locking in moisture and letting you be comfortable. Your perfect partner that accompanies you wherever you go! These shorts have all the fun and exciting summer prints and colors to spice up your outfit. All shorts come standard with an elastic waistband and drawstring to ensure a proper fit. 100% Ultra-soft Jersey made of polyester You can add your own designs or logo