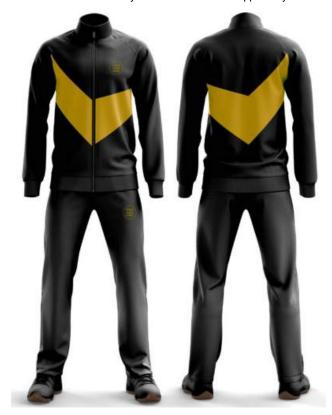

EI-SW-1708

EI-SW-1707

*EMBRIND* industries

Worldwide Delivery In Bulk Order | Sublimation, Embroidery, Printing | 100% Customization

**EI-SW-1705** 

EI-SW-1704

Elevate the image of your brand with custom fabric printing on the modern Tracksuits. Now highlight your brand wherever you go with personalized Tracksuits. Either go to the gym or run a marathon, uplift your marketing tactics with customized solutions. Modern sleek designed tracksuits Comes with a jacket and trousers with a regular fitting The zippered jacket has two pockets on the side Not only design but also customize your fabric All kinds of Printings, Embroideries & Labels Multiple patterns with unlimited color options Just imagine the suit specifications, we will make it We are a factory, not mere reseller/trader Get your dream tracksuit shipped at your doorstep