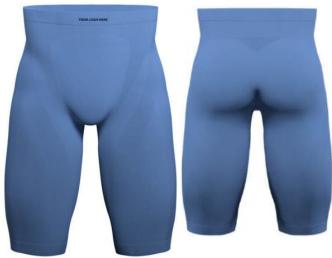

## **COMPRESSION SHORTS**Sportswear | Team Uniform

EI-FW-1305

**EI-FW-1306** 

EI-FW-1301

**EI-FW-1302** 

Manufactured with 94% polyester and 6% spandex tear resistant fabric material.Lightweight construction allows maximum freedom of movement and flexibility.Wide elastic waistband delivers a secure fit. Extensively close knitted flat locked seams ensure the shorts will not lose their shape even after rigorous use.