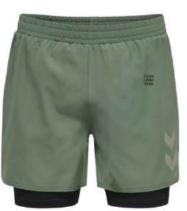

## **COMPRESSION SHORTS**Sportswear | Team Uniform

EI-FW-1305

**EI-FW-1306** 

EI-FW-1301

**EI-FW-1302** 

Manufactured with 94% polyester and 6% spandex tear resistant fabric material.Lightweight construction allows maximum freedom of movement and flexibility.Wide elastic waistband delivers a secure fit. Extensively close knitted flat locked seams ensure the shorts will not lose their shape even after rigorous use.

Features odor resistant and sweat-wicking properties. This product is machine washable

EI-B-1504

Made from premium grade water-proof nylon. Wet cloth compartment underneath. Large shoe or boxing glove compartment one end and 2 mesh pockets at the other for a water bottle or other belongings. Headphone exit at top with secure concealed phone pocket on the inside of the top opening Extra strong lock able zips. Water-proof nylon, Compartment underneath Large compartment at end Lockable zips