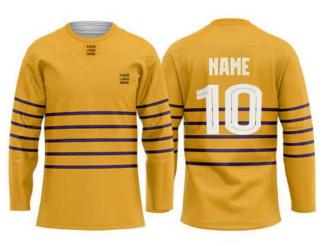

#### **ICE HOCKEY JERSEY**

Sportswear | Team Uniform

Worldwide Delivery In Bulk Order | Sublimation, Embroidery, Printing | 100% Customization

**EI-TU-608** 

Sublimation Options Metal, Plastic Zip Options Logo badge in any quality O Sublimation options Round neck, Youth Cuts etc Logo badge in any quality Deep Neck, Pro neck Styles

**EI-TU-606** 

Sportswear | Team Uniform

Grade – A fabric option in Summer & Moderate GSM High-Quality Metal End Drawstrings Grade-A digital Sublimation with full sticky paper & German Ink 100% Polyester Colts thread stitching Perfectly fit universal sizes 100% Customization accepted from fabric to design to Finishing A range of fabric options to select i.e. Micro Polyester, Micromesh, Poly-Spandex

Sportswear | Team Uniform

Worldwide Delivery In Bulk Order | Sublimation, Embroidery, Printing | 100% Customization

Grade – A fabric option in Summer & Moderate GSM High-Quality Metal End Drawstrings Grade-A digital Sublimation with full sticky paper & German Ink 100% Polyester Colts thread stitching Perfectly fit universal sizes 100% Customization accepted from fabric to design to Finishing A range of fabric options to select i.e. Micro Polyester, Micromesh, Poly-Spandex

#### **ICE HOCKEY UNIFORM**

Sportswear | Team Uniform

Worldwide Delivery In Bulk Order | Sublimation, Embroidery, Printing | 100% Customization

Players in the National Hockey League wear equipment which allows their team affiliation to be easily identified, unifying the image of the team. Currently, a NHL uniform consists of a hockey jersey, hockey pants, socks, gloves, and a helmet. All players shall wear numbered uniforms. It is required that all players be numbered with at least 10-inch high Gothic, colored numbers on the back of their jerseys and the same numbers at least 4 inches in height on both sleeves of the jersey.
The color of the numbers shall contrast with the color of the jersey.
custom team ice hockey jersey uniforms Made of 100% Polyester.
We can customize your design, Logo and Numbers on backside.
High quality. No colors fading. Product Type: custom team ice hockey jersey uniforms Material: 100% polyester Fabric Type: small pineapple Technics: Embroidered, sublimation, gum patch, heat printing Feature: Breathable, Quick dry, Other Color: Custom Pantone Color and CMYK Color Technics: Full Sublimation Printing/Heat transfer/Direct transfer Strength: All colors combination, sublimated any colors onto the jerseys

#### **ICE HOCKEY UNIFORM**

Sportswear | Team Uniform

Worldwide Delivery In Bulk Order | Sublimation, Embroidery, Printing | 100% Customization

Players in the National Hockey League wear equipment which allows their team affiliation to be easily identified, unifying the image of the team. Currently, a NHL uniform consists of a hockey jersey, hockey pants, socks, gloves, and a helmet. All players shall wear numbered uniforms. It is required that all players be numbered with at least 10-inch high Gothic, colored numbers on the back of their jerseys and the same numbers at least 4 inches in height on both sleeves of the jersey. The color of the numbers shall contrast with the color of the jersey.

The color of the numbers shall contrast with the color of the jersey.

custom team ice hockey jersey uniforms Made of 100% Polyester.

We can customize your design, Logo and Numbers on backside.

High quality. No colors fading. Product Type: custom team ice hockey jersey uniforms Material: 100% polyester Fabric Type: small pineapple Technics: Embroidered, sublimation, gum patch, heat printing Feature: Breathable, Quick dry, Other Color: Custom Pantone Color and CMYK Color Technics: Full Sublimation Printing/Heat transfer/Direct transfer Strength: All colors combination, sublimated any colors onto the jerseys