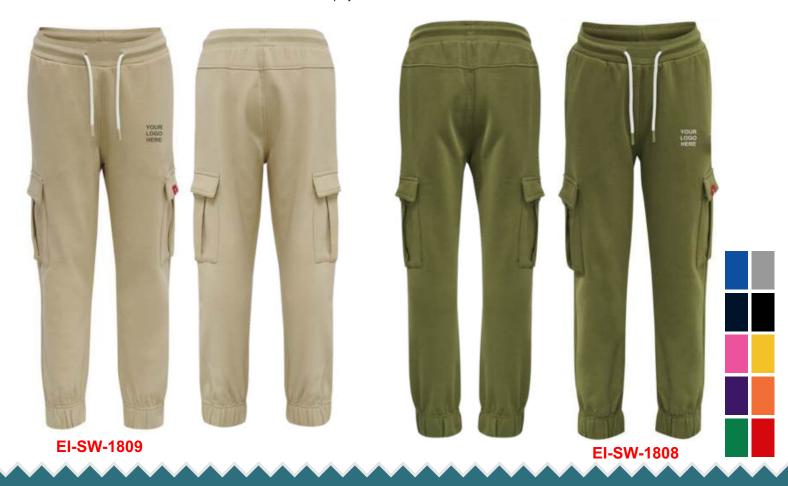

EI-SW-2201 **EI-SW-2205** 

EI-SW-2203 **EI-SW-2204** 

Fabric sweat with brushed back. Water-based printed logo. Woven label with water-based print on front. Drawstring waist.100% cotton