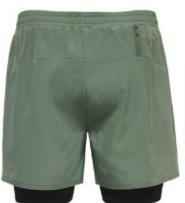

EI-SW-1506

EI-SW-1501

EI-SW-1507 **EI-SW-1508** 

**EI-SW-1509** EI-SW-1510

It's all about comfort and colorful prints in our shorts! Our shorts feature an anti-chafing waistband sewn that offers a snug fit on every man's waistline and are made from premium fabric that helps keep your skin dry by locking in moisture and letting you be comfortable. Your perfect partner that accompanies you wherever you go! These shorts have all the fun and exciting summer prints and colors to spice up your outfit. All shorts come standard with an elastic waistband and drawstring to ensure a proper fit.

100% Ultra-soft Jersey made of polyester You can add your own designs or logo

EI-SW-1503 **EI-SW-1504** 

**EI-SW-1505** EI-SW-1502

It's all about comfort and colorful prints in our shorts! Our shorts feature an anti-chafing waistband sewn that offers a snug fit on every man's waistline and are made from premium fabric that helps keep your skin dry by locking in moisture and letting you be comfortable. Your perfect partner that accompanies you wherever you go! These shorts have all the fun and exciting summer prints and colors to spice up your outfit. All shorts come standard with an elastic waistband and drawstring to ensure a proper fit. 100% Ultra-soft Jersey made of polyester You can add your own designs or logo