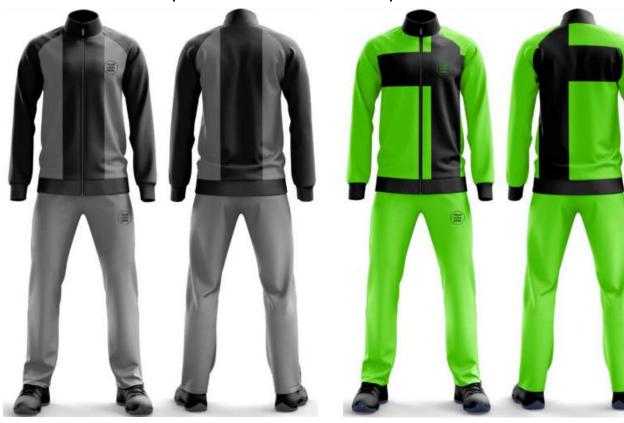

A perfect tracksuit choice to wear while going on a jog, to the gym, or having a day of fun. Your favorite tracksuit kicks in a whole new look with th coolest print collection. From graphic images to vibrant prints, customize your favorite sweats and joggers with these trendiest sets. The versatility of this piece makes it classic and current all at the same time, with pop prints and colors that are sure to give a perfect sporty look with style. 95% Polyester, 5% Spandex Not only design but also customize your fabric Custom neck label, hang tags, packing bags, etc All kinds of Printings, Embroideries & Labels From neck labels to drawstrings, we take care of everything Just imagine the suit specifications, we will make it We are a factory, not a mere reseller/trader Get your dream Jogger suit shipped to your doorstep