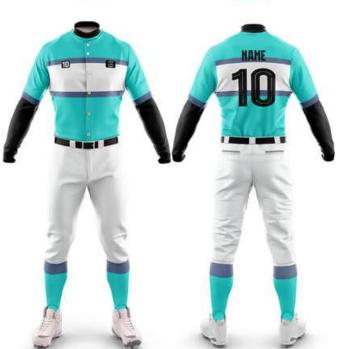

## **BASEBALL UNIFORM**Sportswear | Team Uniform

## **BASEBALL UNIFORM**Sportswear | Team Uniform

Worldwide Delivery In Bulk Order | Sublimation, Embroidery, Printing | 100% Customization

**EI-TU-207** 

Fabric Crew Neck, Knitted RIB Neck, Sublimation Neck-line Multi Colors Neck-line, Collar with Piping Outline Round Neck,Open Buttons Placket Buttons with V neck, Hidden layer buttons Short Buttons Placket Multi Color Placket **Custom Printed Plackets** 

#### **BASEBALL UNIFORM**

Sportswear | Team Uniform

Worldwide Delivery In Bulk Order | Sublimation, Embroidery, Printing | 100% Customization

**EI-TU-204** 

Fabric Crew Neck, Knitted RIB Neck, Sublimation Neck-line Multi Colors Neck-line, Collar with Piping Outline Round Neck,Open Buttons Placket Buttons with V neck, Hidden layer buttons Short Buttons Placket Multi Color Placket **Custom Printed Plackets** 