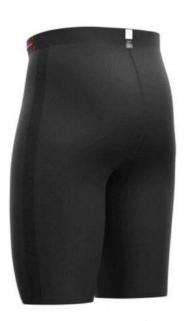

## **COMPRESSION SHORTS**Sportswear | Team Uniform

EI-FW-1305

**EI-FW-1306** 

EI-FW-1301

**EI-FW-1302** 

Manufactured with 94% polyester and 6% spandex tear resistant fabric material.Lightweight construction allows maximum freedom of movement and flexibility.Wide elastic waistband delivers a secure fit. Extensively close knitted flat locked seams ensure the shorts will not lose their shape even after rigorous use.