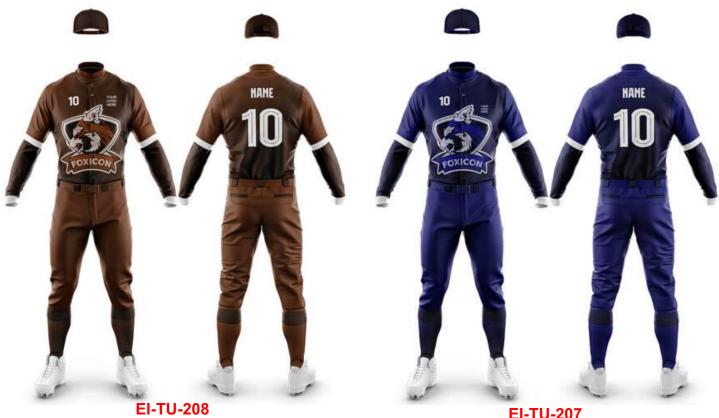

#### **BASEBALL UNIFORM**

Sportswear | Team Uniform

Worldwide Delivery In Bulk Order | Sublimation, Embroidery, Printing | 100% Customization

**EI-TU-204** 

Fabric Crew Neck, Knitted RIB Neck, Sublimation Neck-line Multi Colors Neck-line, Collar with Piping Outline Round Neck,Open Buttons Placket Buttons with V neck, Hidden layer buttons Short Buttons Placket Multi Color Placket **Custom Printed Plackets** 