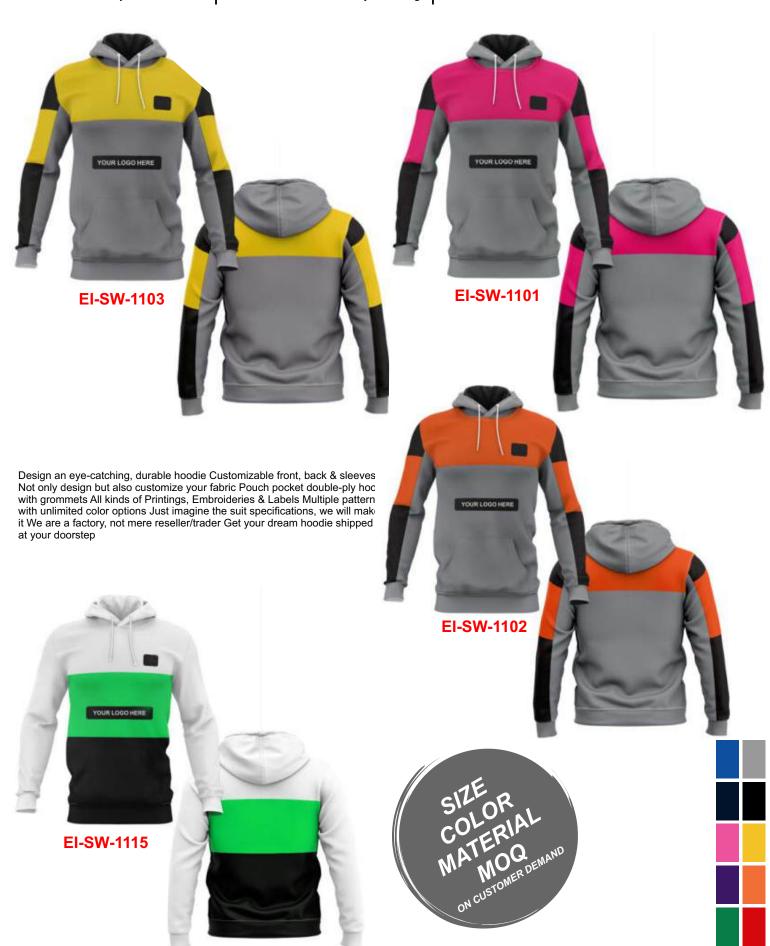

EI-SW-1111

EI-SW-1710

Elevate the image of your brand with custom fabric printing on the modern Tracksuits. Now highlight your brand wherever you go with personalized Tracksuits. Either go to the gym or run a marathon, uplift your marketing tactics with customized solutions. Modern sleek designed tracksuits Comes with a jacket and trousers with a regular fitting The zippered jacket has two pockets on the side Not only design but also customize your fabric All kinds of Printings, Embroideries & Labels Multiple patterns with unlimited color options Just imagine the suit specifications, we will make it We are a factory, not mere reseller/trader Get your dream tracksuit shipped at your doorstep