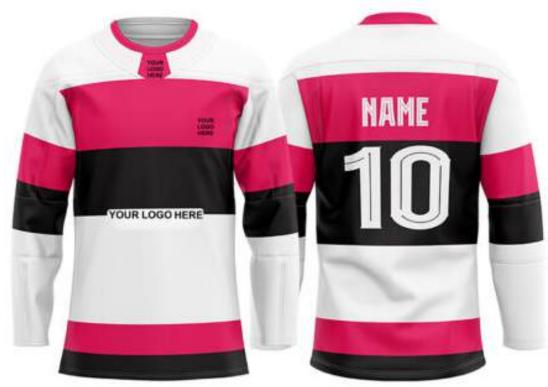

#### **ICE HOCKEY JERSEY**

Sportswear | Team Uniform

Worldwide Delivery In Bulk Order | Sublimation, Embroidery, Printing | 100% Customization

**EI-TU-608** 

Sublimation Options Metal, Plastic Zip Options Logo badge in any quality O Sublimation options Round neck, Youth Cuts etc Logo badge in any quality Deep Neck, Pro neck Styles

**EI-TU-606** 

Sportswear | Team Uniform

Grade – A fabric option in Summer & Moderate GSM High-Quality Metal End Drawstrings Grade-A digital Sublimation with full sticky paper & German Ink 100% Polyester Colts thread stitching Perfectly fit universal sizes 100% Customization accepted from fabric to design to Finishing A range of fabric options to select i.e. Micro Polyester, Micromesh, Poly-Spandex

Sportswear | Team Uniform

Worldwide Delivery In Bulk Order | Sublimation, Embroidery, Printing | 100% Customization

Grade – A fabric option in Summer & Moderate GSM High-Quality Metal End Drawstrings Grade-A digital Sublimation with full sticky paper & German Ink 100% Polyester Colts thread stitching Perfectly fit universal sizes 100% Customization accepted from fabric to design to Finishing A range of fabric options to select i.e. Micro Polyester, Micromesh, Poly-Spandex