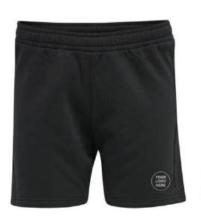

EI-SW-1506

EI-SW-1501

EI-SW-1507 **EI-SW-1508** 

**EI-SW-1509** EI-SW-1510

It's all about comfort and colorful prints in our shorts! Our shorts feature an anti-chafing waistband sewn that offers a snug fit on every man's waistline and are made from premium fabric that helps keep your skin dry by locking in moisture and letting you be comfortable. Your perfect partner that accompanies you wherever you go! These shorts have all the fun and exciting summer prints and colors to spice up your outfit. All shorts come standard with an elastic waistband and drawstring to ensure a proper fit.

100% Ultra-soft Jersey made of polyester You can add your own designs or logo

EI-SW-1503 **EI-SW-1504** 

**EI-SW-1505** EI-SW-1502

It's all about comfort and colorful prints in our shorts! Our shorts feature an anti-chafing waistband sewn that offers a snug fit on every man's waistline and are made from premium fabric that helps keep your skin dry by locking in moisture and letting you be comfortable. Your perfect partner that accompanies you wherever you go! These shorts have all the fun and exciting summer prints and colors to spice up your outfit. All shorts come standard with an elastic waistband and drawstring to ensure a proper fit. 100% Ultra-soft Jersey made of polyester You can add your own designs or logo