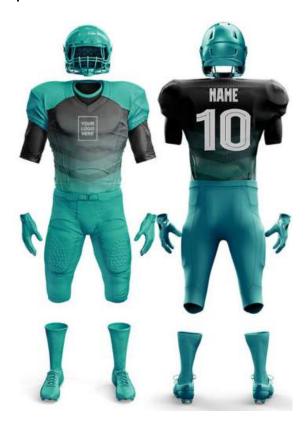

#### **AMERICAN FOOTBALL UNIFORM**

Sportswear | Team Uniform

Worldwide Delivery In Bulk Order | Sublimation, Embroidery, Printing | 100% Customization

**EI-TU-109** 

American Football Uniforms are made with varied specifications, demands with multi panels of various adapting fabrics as 100% polyester 4 way stretch fabric

Lycra , spandex , polyester 4 way mesh dazzle fabric double fabric lining for padding space etc.