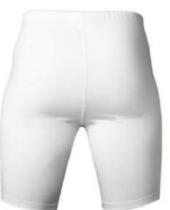

## **COMPRESSION SHORTS**Sportswear | Team Uniform

EI-FW-1305

**EI-FW-1306** 

EI-FW-1301

**EI-FW-1302** 

Manufactured with 94% polyester and 6% spandex tear resistant fabric material.Lightweight construction allows maximum freedom of movement and flexibility.Wide elastic waistband delivers a secure fit. Extensively close knitted flat locked seams ensure the shorts will not lose their shape even after rigorous use.

Features odor resistant and sweat-wicking properties. This product is machine washable

EI-B-1504

Made from premium grade water-proof nylon. Wet cloth compartment underneath. Large shoe or boxing glove compartment one end and 2 mesh pockets at the other for a water bottle or other belongings. Headphone exit at top with secure concealed phone pocket on the inside of the top opening Extra strong lock able zips. Water-proof nylon, Compartment underneath Large compartment at end Lockable zips