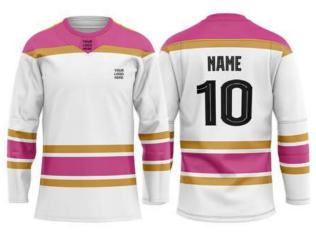

#### **ICE HOCKEY JERSEY**

Sportswear | Team Uniform

Worldwide Delivery In Bulk Order | Sublimation, Embroidery, Printing | 100% Customization

**EI-TU-608** 

Sublimation Options Metal, Plastic Zip Options Logo badge in any quality O Sublimation options Round neck, Youth Cuts etc Logo badge in any quality Deep Neck, Pro neck Styles

#### **ICE HOCKEY UNIFORM**

Sportswear | Team Uniform

Worldwide Delivery In Bulk Order | Sublimation, Embroidery, Printing | 100% Customization

Players in the National Hockey League wear equipment which allows their team affiliation to be easily identified, unifying the image of the team. Currently, a NHL uniform consists of a hockey jersey, hockey pants, socks, gloves, and a helmet. All players shall wear numbered uniforms. It is required that all players be numbered with at least 10-inch high Gothic, colored numbers on the back of their jerseys and the same numbers at least 4 inches in height on both sleeves of the jersey.
The color of the numbers shall contrast with the color of the jersey.
custom team ice hockey jersey uniforms Made of 100% Polyester.
We can customize your design, Logo and Numbers on backside.
High quality. No colors fading. Product Type: custom team ice hockey jersey uniforms Material: 100% polyester Fabric Type: small pineapple Technics: Embroidered, sublimation, gum patch, heat printing Feature: Breathable, Quick dry, Other Color: Custom Pantone Color and CMYK Color Technics: Full Sublimation Printing/Heat transfer/Direct transfer Strength: All colors combination, sublimated any colors onto the jerseys

#### **ICE HOCKEY UNIFORM**

Sportswear | Team Uniform

Worldwide Delivery In Bulk Order | Sublimation, Embroidery, Printing | 100% Customization

Players in the National Hockey League wear equipment which allows their team affiliation to be easily identified, unifying the image of the team. Currently, a NHL uniform consists of a hockey jersey, hockey pants, socks, gloves, and a helmet. All players shall wear numbered uniforms. It is required that all players be numbered with at least 10-inch high Gothic, colored numbers on the back of their jerseys and the same numbers at least 4 inches in height on both sleeves of the jersey. The color of the numbers shall contrast with the color of the jersey.

The color of the numbers shall contrast with the color of the jersey.

custom team ice hockey jersey uniforms Made of 100% Polyester.

We can customize your design, Logo and Numbers on backside.

High quality. No colors fading. Product Type: custom team ice hockey jersey uniforms Material: 100% polyester Fabric Type: small pineapple Technics: Embroidered, sublimation, gum patch, heat printing Feature: Breathable, Quick dry, Other Color: Custom Pantone Color and CMYK Color Technics: Full Sublimation Printing/Heat transfer/Direct transfer Strength: All colors combination, sublimated any colors onto the jerseys