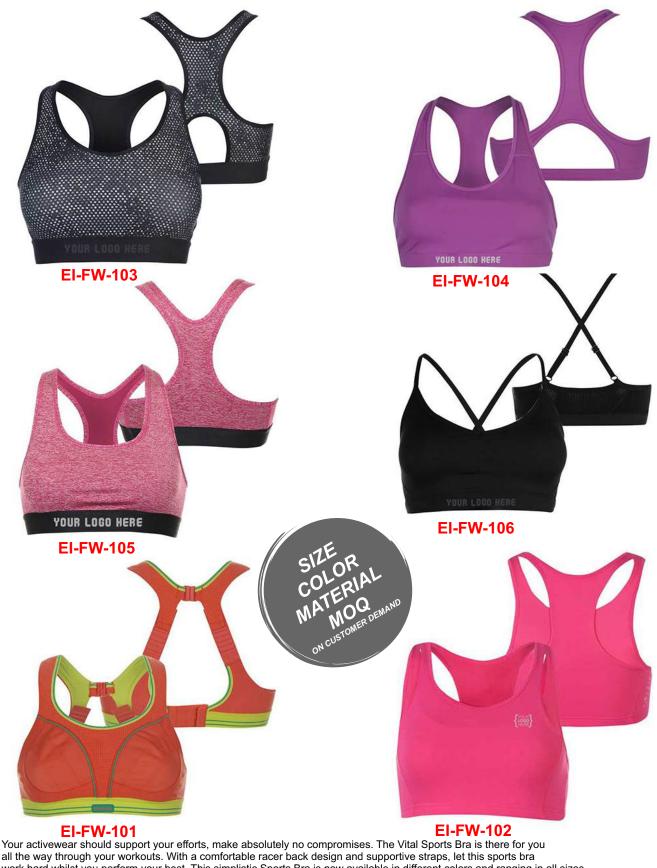

Sportswear | Team Uniform

Worldwide Delivery In Bulk Order | Sublimation, Embroidery, Printing | 100% Customization

all the way through your workouts. With a comfortable racer back design and supportive straps, let this sports bra work hard whilst you perform your best. This simplistic Sports Bra is now available in different colors and ranging in all sizes. Delivers strategic support, tailored for high-support activities like running, court sports, field sports & aerobics Molded, PU injected one-piece padding for ultimate comfort & added coverage Mesh panels for added breathability Smooth, sweat-wicking band has easy hook & eye closure for easy on & off Adjustable criss-cross straps with wordmark detail for a custom fit HeatGear® fabric delivers superior next-to-skin feel Material wicks sweat & dries really fast 87% Polyester/13% Elastane

**EI-FW-306** 

**EI-FW-305** 

**EI-FW-301** 

**EI-FW-302** 

**EI-FW-303** 

**EI-FW-304** 

Material: Custom Fabric. Sizes: All Sizes are Available.

Colors: All Colors are Available.
Printing: Sublimation/Screen Printing/Heat Transfer Sticker.