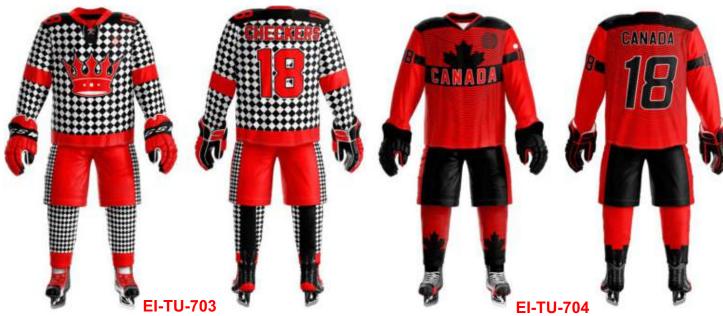

#### **ICE HOCKEY JERSEY**

Sportswear | Team Uniform

Worldwide Delivery In Bulk Order | Sublimation, Embroidery, Printing | 100% Customization

**EI-TU-608** 

Sublimation Options Metal, Plastic Zip Options Logo badge in any quality O Sublimation options Round neck, Youth Cuts etc Logo badge in any quality Deep Neck, Pro neck Styles

**EI-TU-606** 

Sportswear | Team Uniform

Grade – A fabric option in Summer & Moderate GSM High-Quality Metal End Drawstrings Grade-A digital Sublimation with full sticky paper & German Ink 100% Polyester Colts thread stitching Perfectly fit universal sizes 100% Customization accepted from fabric to design to Finishing A range of fabric options to select i.e. Micro Polyester, Micromesh, Poly-Spandex

Sportswear | Team Uniform

Worldwide Delivery In Bulk Order | Sublimation, Embroidery, Printing | 100% Customization

Grade – A fabric option in Summer & Moderate GSM High-Quality Metal End Drawstrings Grade-A digital Sublimation with full sticky paper & German Ink 100% Polyester Colts thread stitching Perfectly fit universal sizes 100% Customization accepted from fabric to design to Finishing A range of fabric options to select i.e. Micro Polyester, Micromesh, Poly-Spandex