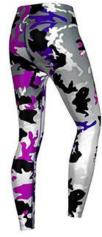

**EI-FW-206** 

**EI-FW-201** 

from Spandex and Polyester with an elastic waistband. Stretchable Legging Tights, High Quality Tights, Trendy & Stylish Comfortable Stretchable 90% nylon, 10% lycra Free size for everyday use