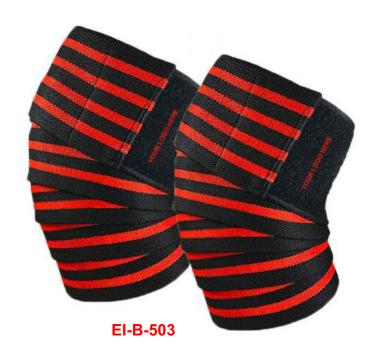

*EMBRIND* industries

Worldwide Delivery In Bulk Order | Sublimation, Embroidery, Printing | 100% Customization

EI-B-501

Beast Gears proudly presents black/red Knee Wraps.

Made with durable, elasticated material for comfortable knee compression High-strength rubber strands for optimum firmness and long-lasting performance Superb grip, even without chalking allows to can focus on your technique Suitable for hot/cold pack compression therapy use to treat acute knee injuries Extra length and optimal width for maximum adjustability and easy wrapping