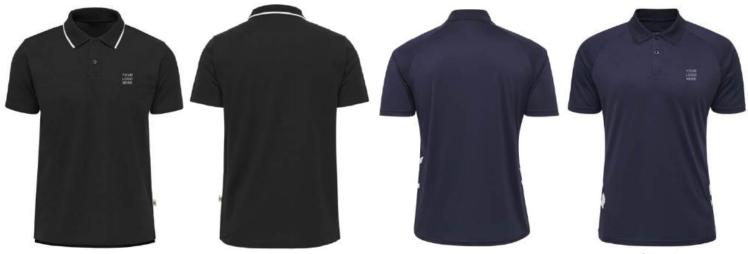

Sportswear | Team Uniform

Worldwide Delivery In Bulk Order | Sublimation, Embroidery, Printing | 100% Customization

**EI-SW-1410** 

**EI-SW-1408** 

**EI-SW-1407** 

**EI-SW-1406** 

Polo the perfect fit for a day out. Designed in soft cotton-polyester to keep things breezy. Material: Pique Composition: 60% Cotton, 40% Polyester