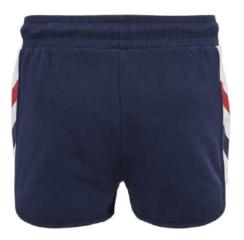

EI-SW-1506

EI-SW-1501

EI-SW-1507 **EI-SW-1508** 

**EI-SW-1509** EI-SW-1510

It's all about comfort and colorful prints in our shorts! Our shorts feature an anti-chafing waistband sewn that offers a snug fit on every man's waistline and are made from premium fabric that helps keep your skin dry by locking in moisture and letting you be comfortable. Your perfect partner that accompanies you wherever you go! These shorts have all the fun and exciting summer prints and colors to spice up your outfit. All shorts come standard with an elastic waistband and drawstring to ensure a proper fit.

100% Ultra-soft Jersey made of polyester You can add your own designs or logo

EI-SW-1503 **EI-SW-1504** 

**EI-SW-1505** EI-SW-1502

It's all about comfort and colorful prints in our shorts! Our shorts feature an anti-chafing waistband sewn that offers a snug fit on every man's waistline and are made from premium fabric that helps keep your skin dry by locking in moisture and letting you be comfortable. Your perfect partner that accompanies you wherever you go! These shorts have all the fun and exciting summer prints and colors to spice up your outfit. All shorts come standard with an elastic waistband and drawstring to ensure a proper fit. 100% Ultra-soft Jersey made of polyester You can add your own designs or logo