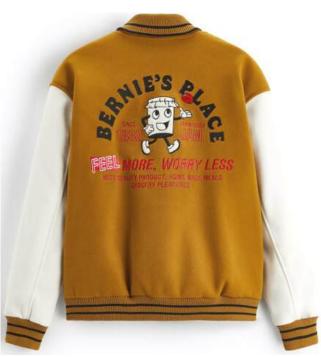

EI-SW-2010

Regular Fit Varsity Jacket Contrast Faux Leather Sleeves Boucle Smiley Detail and Embroidery Detail on Sleeve's Chunky Striped Rib at Cuffs and Collar Paisley Applique and Boucle Patches on Main Body Embroidery Script Detail in Contrast Color on Main Body Contrast Faux Leather Pockets Contrast Color Snap Button Fastening Satin Inner Liner with Woven Badge at Back Neck 100% Polyester Sleeve: 50% Polyester, 50% PU, Liner 100% Polyester" Materials can be changed according to design and style

**EI-SW-2008** 

*EMBRIND* industries

Worldwide Delivery In Bulk Order | Sublimation, Embroidery, Printing | 100% Customization

Regular Fit Varsity Jacket Contrast Faux Leather Sleeves Boucle Smiley Detail and Embroidery Detail on Sleeve's Chunky Striped Rib at Cuffs and Collar Paisley Applique and Boucle Patches on Main Body Embroidery Script Detail in Contrast Color on Main Body Contrast Faux Leather Pockets Contrast Color Snap Button Fastening Satin Inner Liner with Woven Badge at Back Neck 100% Polyester Sleeve: 50% Polyester, 50% PU, Liner 100% Polyester" Materials can be changed according to design and style

EI-SW-2004

*EMBRIND* industries

Worldwide Delivery In Bulk Order | Sublimation, Embroidery, Printing | 100% Customization

Regular Fit Varsity Jacket Contrast Faux Leather Sleeves Boucle Smiley Detail and Embroidery Detail on Sleeve's Chunky Striped Rib at Cuffs and Collar Paisley Applique and Boucle Patches on Main Body Embroidery Script Detail in Contrast Color on Main Body Contrast Faux Leather Pockets Contrast Color Snap Button Fastening Satin Inner Liner with Woven Badge at Back Neck 100% Polyester Sleeve: 50% Polyester, 50% PU, Liner 100% Polyester" Materials can be changed according to design and style