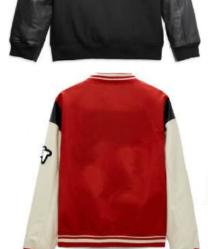

EI-SW-2010

Regular Fit Varsity Jacket Contrast Faux Leather Sleeves Boucle Smiley Detail and Embroidery Detail on Sleeve's Chunky Striped Rib at Cuffs and Collar Paisley Applique and Boucle Patches on Main Body Embroidery Script Detail in Contrast Color on Main Body Contrast Faux Leather Pockets Contrast Color Snap Button Fastening Satin Inner Liner with Woven Badge at Back Neck 100% Polyester Sleeve: 50% Polyester, 50% PU, Liner 100% Polyester" Materials can be changed according to design and style

**EI-SW-2008** 

*EMBRIND* industries

Worldwide Delivery In Bulk Order | Sublimation, Embroidery, Printing | 100% Customization

Regular Fit Varsity Jacket Contrast Faux Leather Sleeves Boucle Smiley Detail and Embroidery Detail on Sleeve's Chunky Striped Rib at Cuffs and Collar Paisley Applique and Boucle Patches on Main Body Embroidery Script Detail in Contrast Color on Main Body Contrast Faux Leather Pockets Contrast Color Snap Button Fastening Satin Inner Liner with Woven Badge at Back Neck 100% Polyester Sleeve: 50% Polyester, 50% PU, Liner 100% Polyester" Materials can be changed according to design and style

EI-SW-2004

*EMBRIND* industries

Worldwide Delivery In Bulk Order | Sublimation, Embroidery, Printing | 100% Customization

Regular Fit Varsity Jacket Contrast Faux Leather Sleeves Boucle Smiley Detail and Embroidery Detail on Sleeve's Chunky Striped Rib at Cuffs and Collar Paisley Applique and Boucle Patches on Main Body Embroidery Script Detail in Contrast Color on Main Body Contrast Faux Leather Pockets Contrast Color Snap Button Fastening Satin Inner Liner with Woven Badge at Back Neck 100% Polyester Sleeve: 50% Polyester, 50% PU, Liner 100% Polyester" Materials can be changed according to design and style