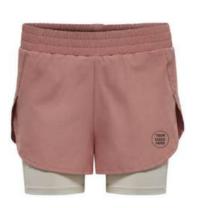

EI-SW-2201 **EI-SW-2205** 

EI-SW-2203 **EI-SW-2204** 

Fabric sweat with brushed back. Water-based printed logo. Woven label with water-based print on front. Drawstring waist.100% cotton