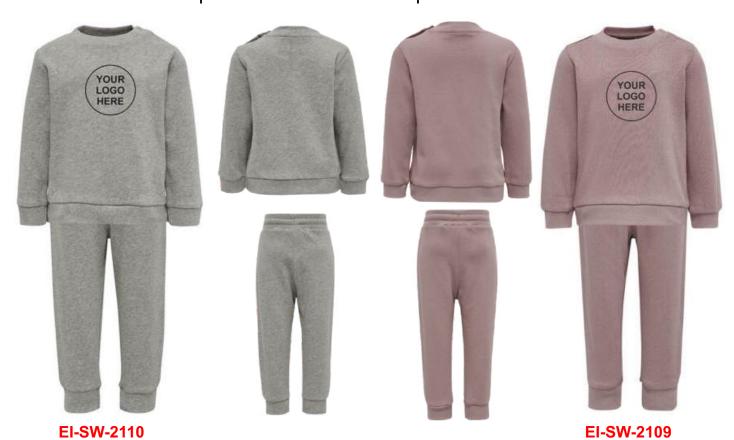

**EI-SW-1008** 

Mash fabric front pocket Adjustable waist strap with clip Detachable key chain

Expandable water bottle pocket

Name tag on inside YKK® zippers

Made from organic cotton for an ultra soft feel, the crew neck has a lower environmental impact than conventional cotton. This suit consists of a round neck sweatshirt and comfortable jogging pants. The top has a snap opening at the neck for easy diapering, while the bottom has a drawstring waist for a perfect fit Stretch Jersey, Organic fabric, Round neck sweatshirt, Snap opening, Bottom with drawstring waist available in all sizes

Sportswear | Team Uniform

Worldwide Delivery In Bulk Order | Sublimation, Embroidery, Printing | 100% Customization

Made from organic cotton for an ultra soft feel, the crew neck has a lower environmental impact than conventional cotton. This suit consists of a round neck sweatshirt and comfortable jogging pants. The top has a snap opening at the neck for easy diapering, while the bottom has a drawstring waist for a perfect fit. Stretch Jersey, Organic fabric, Round neck sweatshirt, Snap opening, Bottom with drawstring waist available in all sizes

#### **CREW NECK SUIT**

Sportswear | Team Uniform

Worldwide Delivery In Bulk Order | Sublimation, Embroidery, Printing | 100% Customization

Made from organic cotton for an ultra soft feel, the crew neck has a lower environmental impact than conventional cotton. This suit consists of a round neck sweatshirt and comfortable jogging pants. The top has a snap opening at the neck for easy diapering, while the bottom has a drawstring waist for a perfect fit. Stretch Jersey, Organic fabric, Round neck sweatshirt, Snap opening, Bottom with drawstring waist available in all sizes