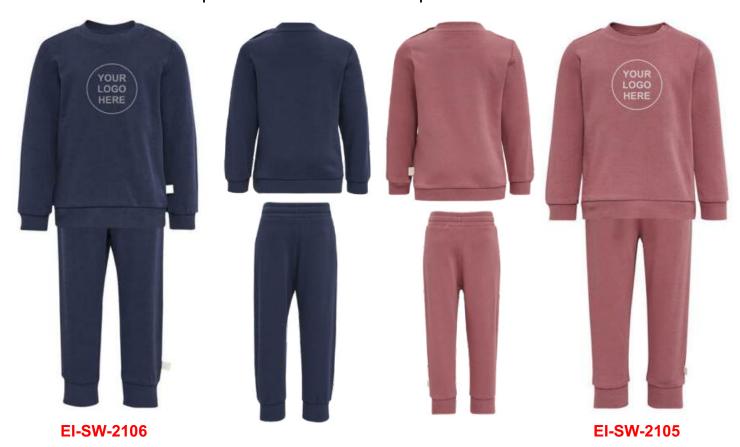

**EI-SW-1008** 

Mash fabric front pocket Adjustable waist strap with clip Detachable key chain

Expandable water bottle pocket

Name tag on inside YKK® zippers

Made from organic cotton for an ultra soft feel, the crew neck has a lower environmental impact than conventional cotton. This suit consists of a round neck sweatshirt and comfortable jogging pants. The top has a snap opening at the neck for easy diapering, while the bottom has a drawstring waist for a perfect fit Stretch Jersey, Organic fabric, Round neck sweatshirt, Snap opening, Bottom with drawstring waist available in all sizes

Sportswear | Team Uniform

Worldwide Delivery In Bulk Order | Sublimation, Embroidery, Printing | 100% Customization

Made from organic cotton for an ultra soft feel, the crew neck has a lower environmental impact than conventional cotton. This suit consists of a round neck sweatshirt and comfortable jogging pants. The top has a snap opening at the neck for easy diapering, while the bottom has a drawstring waist for a perfect fit. Stretch Jersey, Organic fabric, Round neck sweatshirt, Snap opening, Bottom with drawstring waist available in all sizes

#### **CREW NECK SUIT**

Sportswear | Team Uniform

Worldwide Delivery In Bulk Order | Sublimation, Embroidery, Printing | 100% Customization

Made from organic cotton for an ultra soft feel, the crew neck has a lower environmental impact than conventional cotton. This suit consists of a round neck sweatshirt and comfortable jogging pants. The top has a snap opening at the neck for easy diapering, while the bottom has a drawstring waist for a perfect fit. Stretch Jersey, Organic fabric, Round neck sweatshirt, Snap opening, Bottom with drawstring waist available in all sizes