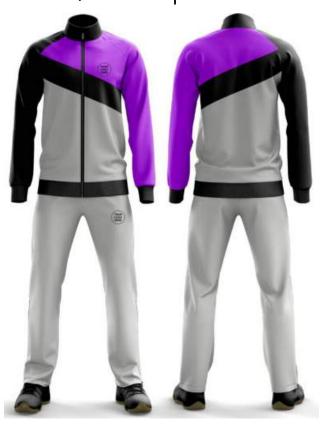

EI-SW-1111

EI-SW-1710

Elevate the image of your brand with custom fabric printing on the modern Tracksuits. Now highlight your brand wherever you go with personalized Tracksuits. Either go to the gym or run a marathon, uplift your marketing tactics with customized solutions. Modern sleek designed tracksuits Comes with a jacket and trousers with a regular fitting The zippered jacket has two pockets on the side Not only design but also customize your fabric All kinds of Printings, Embroideries & Labels Multiple patterns with unlimited color options Just imagine the suit specifications, we will make it We are a factory, not mere reseller/trader Get your dream tracksuit shipped at your doorstep