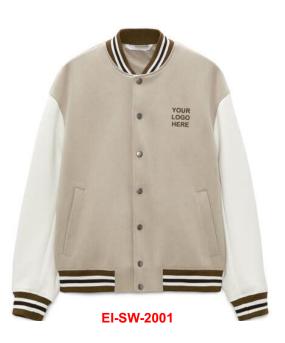

EI-SW-2010

Regular Fit Varsity Jacket Contrast Faux Leather Sleeves Boucle Smiley Detail and Embroidery Detail on Sleeve's Chunky Striped Rib at Cuffs and Collar Paisley Applique and Boucle Patches on Main Body Embroidery Script Detail in Contrast Color on Main Body Contrast Faux Leather Pockets Contrast Color Snap Button Fastening Satin Inner Liner with Woven Badge at Back Neck 100% Polyester Sleeve: 50% Polyester, 50% PU, Liner 100% Polyester" Materials can be changed according to design and style

**EI-SW-2008** 

*EMBRIND* industries

Worldwide Delivery In Bulk Order | Sublimation, Embroidery, Printing | 100% Customization

Regular Fit Varsity Jacket Contrast Faux Leather Sleeves Boucle Smiley Detail and Embroidery Detail on Sleeve's Chunky Striped Rib at Cuffs and Collar Paisley Applique and Boucle Patches on Main Body Embroidery Script Detail in Contrast Color on Main Body Contrast Faux Leather Pockets Contrast Color Snap Button Fastening Satin Inner Liner with Woven Badge at Back Neck 100% Polyester Sleeve: 50% Polyester, 50% PU, Liner 100% Polyester" Materials can be changed according to design and style

EI-SW-2004

*EMBRIND* industries

Worldwide Delivery In Bulk Order | Sublimation, Embroidery, Printing | 100% Customization

Regular Fit Varsity Jacket Contrast Faux Leather Sleeves Boucle Smiley Detail and Embroidery Detail on Sleeve's Chunky Striped Rib at Cuffs and Collar Paisley Applique and Boucle Patches on Main Body Embroidery Script Detail in Contrast Color on Main Body Contrast Faux Leather Pockets Contrast Color Snap Button Fastening Satin Inner Liner with Woven Badge at Back Neck 100% Polyester Sleeve: 50% Polyester, 50% PU, Liner 100% Polyester" Materials can be changed according to design and style