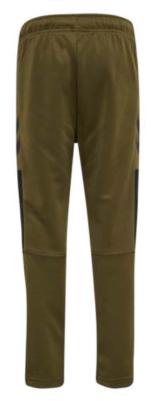

A perfect tracksuit choice to wear while going on a jog, to the gym, or having a day of fun. Your favorite tracksuit kicks in a whole new look with th coolest print collection. From graphic images to vibrant prints, customize your favorite sweats and joggers with these trendiest sets. The versatility of this piece makes it classic and current all at the same time, with pop prints and colors that are sure to give a perfect sporty look with style. 95% Polyester, 5% Spandex Not only design but also customize your fabric Custom neck label, hang tags, packing bags, etc All kinds of Printings, Embroideries & Labels From neck labels to drawstrings, we take care of everything Just imagine the suit specifications, we will make it We are a factory, not a mere reseller/trader Get your dream Jogger suit shipped to your doorstep