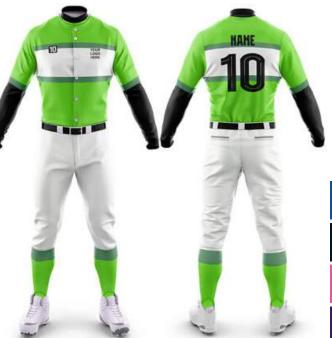

## **BASEBALL UNIFORM**Sportswear | Team Uniform

## **BASEBALL UNIFORM**Sportswear | Team Uniform

Worldwide Delivery In Bulk Order | Sublimation, Embroidery, Printing | 100% Customization

**EI-TU-207** 

Fabric Crew Neck, Knitted RIB Neck, Sublimation Neck-line Multi Colors Neck-line, Collar with Piping Outline Round Neck,Open Buttons Placket Buttons with V neck, Hidden layer buttons Short Buttons Placket Multi Color Placket **Custom Printed Plackets** 

#### **BASEBALL UNIFORM**

Sportswear | Team Uniform

Worldwide Delivery In Bulk Order | Sublimation, Embroidery, Printing | 100% Customization

**EI-TU-204** 

Fabric Crew Neck, Knitted RIB Neck, Sublimation Neck-line Multi Colors Neck-line, Collar with Piping Outline Round Neck,Open Buttons Placket Buttons with V neck, Hidden layer buttons Short Buttons Placket Multi Color Placket **Custom Printed Plackets** 