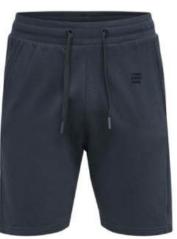

EI-SW-1506

EI-SW-1501

EI-SW-1507 **EI-SW-1508** 

**EI-SW-1509** EI-SW-1510

It's all about comfort and colorful prints in our shorts! Our shorts feature an anti-chafing waistband sewn that offers a snug fit on every man's waistline and are made from premium fabric that helps keep your skin dry by locking in moisture and letting you be comfortable. Your perfect partner that accompanies you wherever you go! These shorts have all the fun and exciting summer prints and colors to spice up your outfit. All shorts come standard with an elastic waistband and drawstring to ensure a proper fit.

100% Ultra-soft Jersey made of polyester You can add your own designs or logo

EI-SW-1503 **EI-SW-1504** 

**EI-SW-1505** EI-SW-1502

It's all about comfort and colorful prints in our shorts! Our shorts feature an anti-chafing waistband sewn that offers a snug fit on every man's waistline and are made from premium fabric that helps keep your skin dry by locking in moisture and letting you be comfortable. Your perfect partner that accompanies you wherever you go! These shorts have all the fun and exciting summer prints and colors to spice up your outfit. All shorts come standard with an elastic waistband and drawstring to ensure a proper fit. 100% Ultra-soft Jersey made of polyester You can add your own designs or logo