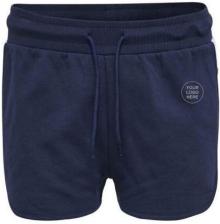

EI-SW-2201 **EI-SW-2205** 

EI-SW-2203 **EI-SW-2204** 

Fabric sweat with brushed back. Water-based printed logo. Woven label with water-based print on front. Drawstring waist.100% cotton