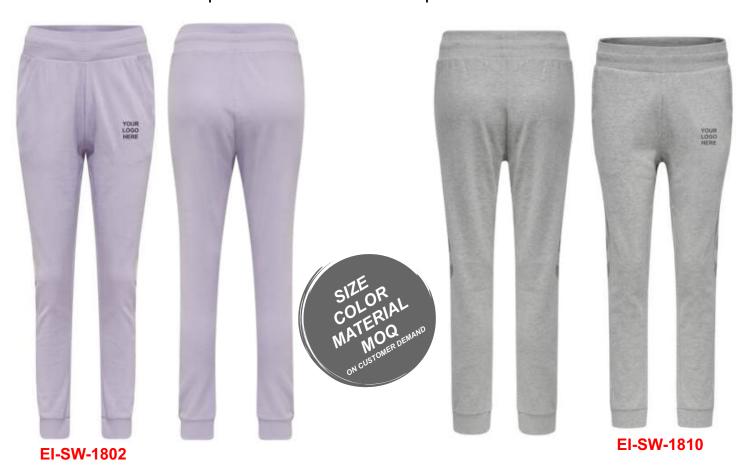

**EI-SW-1807** 

EI-SW-1806

EI-SW-1805

Standard fit for a relaxed, easy feel Stretch cuffs Pockets 61% cotton/39% polyester Machine wash

EI-SW-1804

Standard fit for a relaxed, easy feel Stretch cuffs Pockets 61% cotton/39% polyester Machine wash