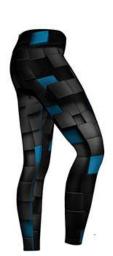

**EI-FW-206** 

**EI-FW-201** 

from Spandex and Polyester with an elastic waistband. Stretchable Legging Tights, High Quality Tights, Trendy & Stylish Comfortable Stretchable 90% nylon, 10% lycra Free size for everyday use