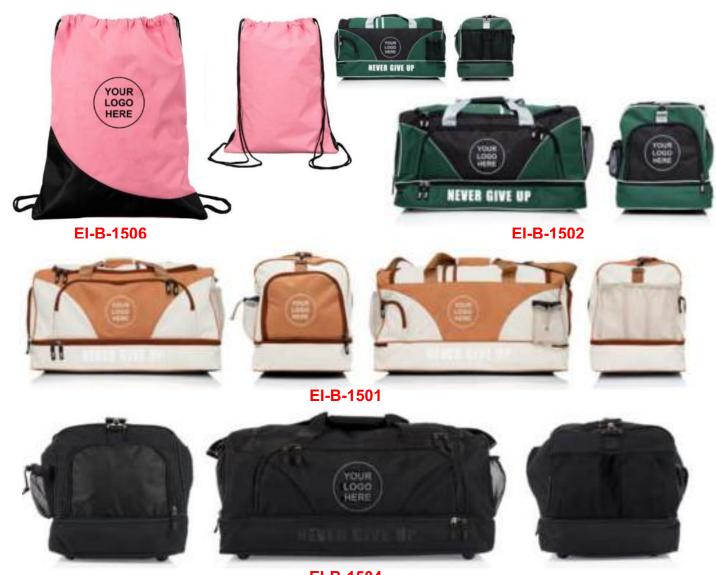

Features odor resistant and sweat-wicking properties. This product is machine washable

EI-B-1504

Made from premium grade water-proof nylon. Wet cloth compartment underneath. Large shoe or boxing glove compartment one end and 2 mesh pockets at the other for a water bottle or other belongings. Headphone exit at top with secure concealed phone pocket on the inside of the top opening Extra strong lock able zips. Water-proof nylon, Compartment underneath Large compartment at end Lockable zips

Custom Logo of your Brand.

EI-SW-1002

YOUR LOGO HERE

**EI-SW-1003** 

**EI-SW-1004** 

The Travel Pack is a versatile carry-on backpack designed for traveling smart. It features a streamlined design and smart organization so you can skip the baggage carousel and stay on the go. 100% polyester

Mash fabric front pocket Adjustable waist strap with clip Detachable key chain Name tag on inside YKK® zippers Expandable water bottle pocket

*EMBRIND* industries

Worldwide Delivery In Bulk Order | Sublimation, Embroidery, Printing | 100% Customization