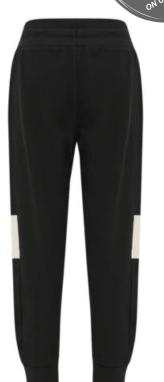

A perfect tracksuit choice to wear while going on a jog, to the gym, or having a day of fun. Your favorite tracksuit kicks in a whole new look with th coolest print collection. From graphic images to vibrant prints, customize your favorite sweats and joggers with these trendiest sets. The versatility of this piece makes it classic and current all at the same time, with pop prints and colors that are sure to give a perfect sporty look with style. 95% Polyester, 5% Spandex Not only design but also customize your fabric Custom neck label, hang tags, packing bags, etc All kinds of Printings, Embroideries & Labels From neck labels to drawstrings, we take care of everything Just imagine the suit specifications, we will make it We are a factory, not a mere reseller/trader Get your dream Jogger suit shipped to your doorstep