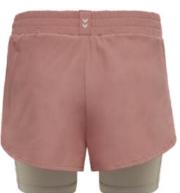

EI-SW-2201 **EI-SW-2205** 

EI-SW-2203 **EI-SW-2204** 

Fabric sweat with brushed back. Water-based printed logo. Woven label with water-based print on front. Drawstring waist.100% cotton