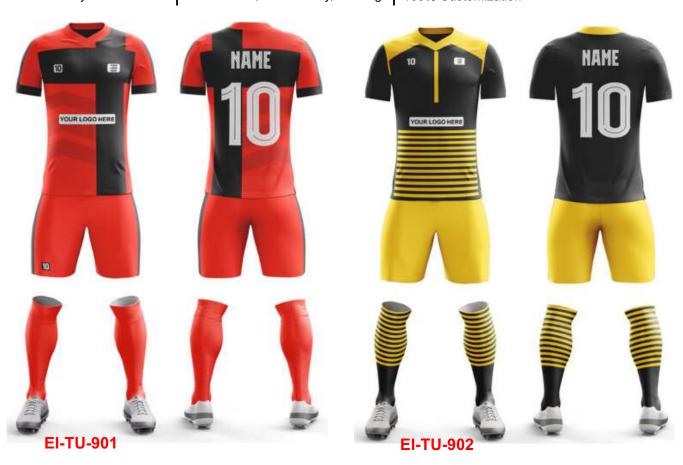

or color iblimation Collar iblimation Options ıstomization in placke go badge in any qual o with Collar







**BG-TU-601** 



**EI-TU-602** 



**EI-TU-603** 



**EI-TU-604** 

**Sublimation Options** Metal, Plastic Zip Options
Logo badge in any quality O Sublimation options
Round neck, Youth Cuts etc Logo badge in any quality Deep Neck, Pro neck Styles



**EI-TU-605** 





**EI-TU-607** 

#### **ICE HOCKEY JERSEY**

Sportswear | Team Uniform



Worldwide Delivery In Bulk Order | Sublimation, Embroidery, Printing | 100% Customization



**EI-TU-608** 

Sublimation Options Metal, Plastic Zip Options Logo badge in any quality O Sublimation options Round neck, Youth Cuts etc Logo badge in any quality Deep Neck, Pro neck Styles





**EI-TU-606** 











Sportswear | Team Uniform





Grade – A fabric option in Summer & Moderate GSM High-Quality Metal End Drawstrings Grade-A digital Sublimation with full sticky paper & German Ink 100% Polyester Colts thread stitching Perfectly fit universal sizes 100% Customization accepted from fabric to design to Finishing A range of fabric options to select i.e. Micro Polyester, Micromesh, Poly-Spandex



Sportswear | Team Uniform



Worldwide Delivery In Bulk Order | Sublimation, Embroidery, Printing | 100% Customization



Grade – A fabric option in Summer & Moderate GSM High-Quality Metal End Drawstrings Grade-A digital Sublimation with full sticky paper & German Ink 100% Polyester Colts thread stitching Perfectly fit universal sizes 100% Customization accepted from fabric to design to Finishing A range of fabric options to sele