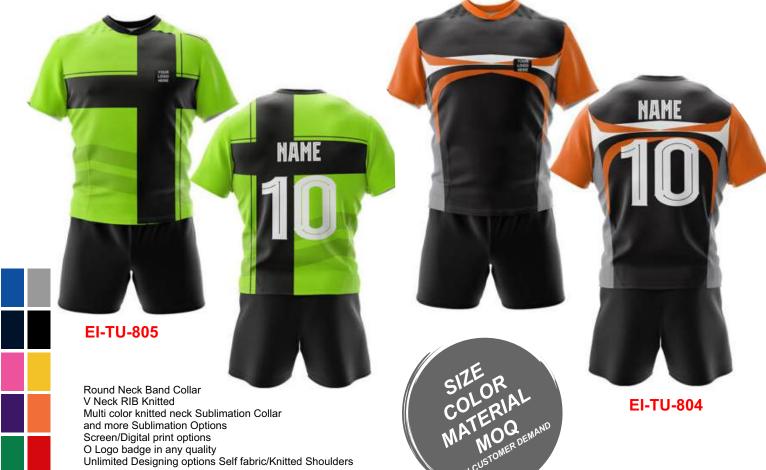

**BG-TU-601** 

**EI-TU-602** 

**EI-TU-603** 

**EI-TU-604** 

**Sublimation Options** Metal, Plastic Zip Options
Logo badge in any quality O Sublimation options
Round neck, Youth Cuts etc Logo badge in any quality Deep Neck, Pro neck Styles

**EI-TU-605** 

**EI-TU-607** 

#### **ICE HOCKEY JERSEY**

Sportswear | Team Uniform

Worldwide Delivery In Bulk Order | Sublimation, Embroidery, Printing | 100% Customization

**EI-TU-608** 

Sublimation Options Metal, Plastic Zip Options Logo badge in any quality O Sublimation options Round neck, Youth Cuts etc Logo badge in any quality Deep Neck, Pro neck Styles