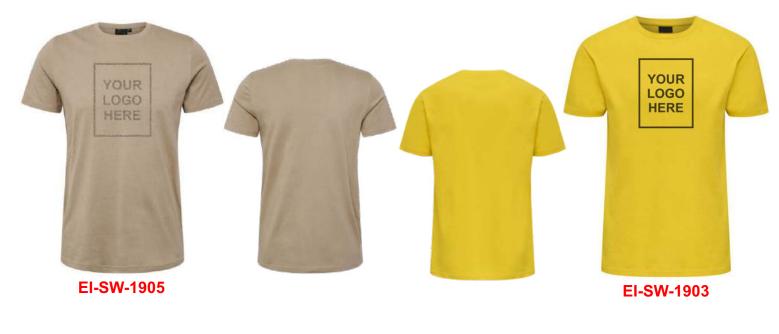

## LONG SLEEVE SHIRTS Sportswear | Team Uniform

Worldwide Delivery In Bulk Order | Sublimation, Embroidery, Printing | 100% Customization

EI-SW-1902

EI-SW-1903

EI-SW-1904

this athletic shirt is manufactured with 100% Polyester material. The material absorbs less than one percent of moisture by weight, offers decent dimensional stability. Polyester is easy to machine wash and dry clean. It has excellent memory characteristics to retain its shape. And unlike natural fibers, it is non-allergenic and doesn't promote the growth of bacteria. The tightly locked needle work ensures career lasting durability. Aerated back holes lets the heat escape quickly while keeping the shirt dry and your body fresh. Ideal for Gym training, Boxing Sparring sessions, MMA, Cycling, Running Hiking and more. Classic crew neck Long sleeve Regular fit