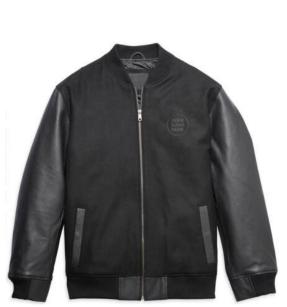

EI-SW-2010

Regular Fit Varsity Jacket Contrast Faux Leather Sleeves Boucle Smiley Detail and Embroidery Detail on Sleeve's Chunky Striped Rib at Cuffs and Collar Paisley Applique and Boucle Patches on Main Body Embroidery Script Detail in Contrast Color on Main Body Contrast Faux Leather Pockets Contrast Color Snap Button Fastening Satin Inner Liner with Woven Badge at Back Neck 100% Polyester Sleeve: 50% Polyester, 50% PU, Liner 100% Polyester" Materials can be changed according to design and style

**EI-SW-2008** 

*EMBRIND* industries

Worldwide Delivery In Bulk Order | Sublimation, Embroidery, Printing | 100% Customization

Regular Fit Varsity Jacket Contrast Faux Leather Sleeves Boucle Smiley Detail and Embroidery Detail on Sleeve's Chunky Striped Rib at Cuffs and Collar Paisley Applique and Boucle Patches on Main Body Embroidery Script Detail in Contrast Color on Main Body Contrast Faux Leather Pockets Contrast Color Snap Button Fastening Satin Inner Liner with Woven Badge at Back Neck 100% Polyester Sleeve: 50% Polyester, 50% PU, Liner 100% Polyester" Materials can be changed according to design and style

EI-SW-2004

*EMBRIND* industries

Worldwide Delivery In Bulk Order | Sublimation, Embroidery, Printing | 100% Customization

Regular Fit Varsity Jacket Contrast Faux Leather Sleeves Boucle Smiley Detail and Embroidery Detail on Sleeve's Chunky Striped Rib at Cuffs and Collar Paisley Applique and Boucle Patches on Main Body Embroidery Script Detail in Contrast Color on Main Body Contrast Faux Leather Pockets Contrast Color Snap Button Fastening Satin Inner Liner with Woven Badge at Back Neck 100% Polyester Sleeve: 50% Polyester, 50% PU, Liner 100% Polyester" Materials can be changed according to design and style