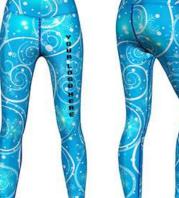

**EI-FW-206** 

**EI-FW-201** 

from Spandex and Polyester with an elastic waistband. Stretchable Legging Tights, High Quality Tights, Trendy & Stylish Comfortable Stretchable 90% nylon, 10% lycra Free size for everyday use