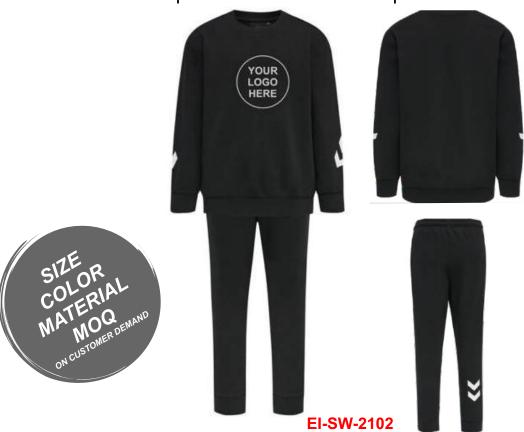

**EI-SW-1008** 

Mash fabric front pocket Adjustable waist strap with clip Detachable key chain

Expandable water bottle pocket

Name tag on inside YKK® zippers

Made from organic cotton for an ultra soft feel, the crew neck has a lower environmental impact than conventional cotton. This suit consists of a round neck sweatshirt and comfortable jogging pants. The top has a snap opening at the neck for easy diapering, while the bottom has a drawstring waist for a perfect fit Stretch Jersey, Organic fabric, Round neck sweatshirt, Snap opening, Bottom with drawstring waist available in all sizes

Sportswear | Team Uniform

Worldwide Delivery In Bulk Order | Sublimation, Embroidery, Printing | 100% Customization

Made from organic cotton for an ultra soft feel, the crew neck has a lower environmental impact than conventional cotton. This suit consists of a round neck sweatshirt and comfortable jogging pants. The top has a snap opening at the neck for easy diapering, while the bottom has a drawstring waist for a perfect fit. Stretch Jersey, Organic fabric, Round neck sweatshirt, Snap opening, Bottom with drawstring waist available in all sizes

#### **CREW NECK SUIT**

Sportswear | Team Uniform

Worldwide Delivery In Bulk Order | Sublimation, Embroidery, Printing | 100% Customization

Made from organic cotton for an ultra soft feel, the crew neck has a lower environmental impact than conventional cotton. This suit consists of a round neck sweatshirt and comfortable jogging pants. The top has a snap opening at the neck for easy diapering, while the bottom has a drawstring waist for a perfect fit. Stretch Jersey, Organic fabric, Round neck sweatshirt, Snap opening, Bottom with drawstring waist available in all sizes