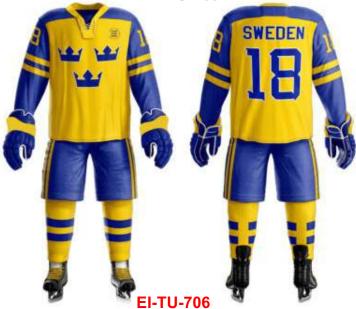

#### **ICE HOCKEY JERSEY**

Sportswear | Team Uniform

Worldwide Delivery In Bulk Order | Sublimation, Embroidery, Printing | 100% Customization

**EI-TU-608** 

Sublimation Options Metal, Plastic Zip Options Logo badge in any quality O Sublimation options Round neck, Youth Cuts etc Logo badge in any quality Deep Neck, Pro neck Styles

**EI-TU-606** 

Sportswear | Team Uniform

Grade – A fabric option in Summer & Moderate GSM High-Quality Metal End Drawstrings Grade-A digital Sublimation with full sticky paper & German Ink 100% Polyester Colts thread stitching Perfectly fit universal sizes 100% Customization accepted from fabric to design to Finishing A range of fabric options to select i.e. Micro Polyester, Micromesh, Poly-Spandex

Sportswear | Team Uniform

Worldwide Delivery In Bulk Order | Sublimation, Embroidery, Printing | 100% Customization

Grade – A fabric option in Summer & Moderate GSM High-Quality Metal End Drawstrings Grade-A digital Sublimation with full sticky paper & German Ink 100% Polyester Colts thread stitching Perfectly fit universal sizes 100% Customization accepted from fabric to design to Finishing A range of fabric options to select i.e. Micro Polyester, Micromesh, Poly-Spandex