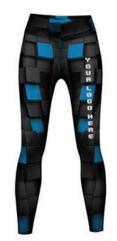

**EI-FW-206** 

**EI-FW-201** 

from Spandex and Polyester with an elastic waistband. Stretchable Legging Tights, High Quality Tights, Trendy & Stylish Comfortable Stretchable 90% nylon, 10% lycra Free size for everyday use