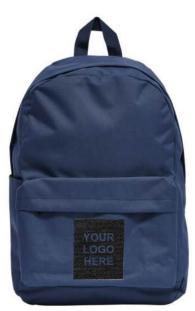

Custom Logo of your Brand.

EI-SW-1002

YOUR LOGO HERE

**EI-SW-1003** 

**EI-SW-1004** 

The Travel Pack is a versatile carry-on backpack designed for traveling smart. It features a streamlined design and smart organization so you can skip the baggage carousel and stay on the go. 100% polyester

Mash fabric front pocket Adjustable waist strap with clip Detachable key chain Name tag on inside YKK® zippers Expandable water bottle pocket

*EMBRIND* industries

Worldwide Delivery In Bulk Order | Sublimation, Embroidery, Printing | 100% Customization