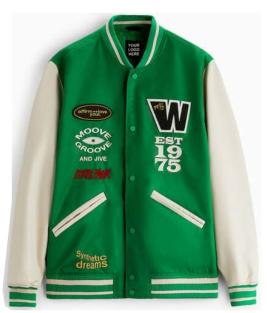

EI-SW-2010

Regular Fit Varsity Jacket Contrast Faux Leather Sleeves Boucle Smiley Detail and Embroidery Detail on Sleeve's Chunky Striped Rib at Cuffs and Collar Paisley Applique and Boucle Patches on Main Body Embroidery Script Detail in Contrast Color on Main Body Contrast Faux Leather Pockets Contrast Color Snap Button Fastening Satin Inner Liner with Woven Badge at Back Neck 100% Polyester Sleeve: 50% Polyester, 50% PU, Liner 100% Polyester" Materials can be changed according to design and style

**EI-SW-2008** 

*EMBRIND* industries

Worldwide Delivery In Bulk Order | Sublimation, Embroidery, Printing | 100% Customization

Regular Fit Varsity Jacket Contrast Faux Leather Sleeves Boucle Smiley Detail and Embroidery Detail on Sleeve's Chunky Striped Rib at Cuffs and Collar Paisley Applique and Boucle Patches on Main Body Embroidery Script Detail in Contrast Color on Main Body Contrast Faux Leather Pockets Contrast Color Snap Button Fastening Satin Inner Liner with Woven Badge at Back Neck 100% Polyester Sleeve: 50% Polyester, 50% PU, Liner 100% Polyester" Materials can be changed according to design and style

EI-SW-2004

*EMBRIND* industries

Worldwide Delivery In Bulk Order | Sublimation, Embroidery, Printing | 100% Customization

Regular Fit Varsity Jacket Contrast Faux Leather Sleeves Boucle Smiley Detail and Embroidery Detail on Sleeve's Chunky Striped Rib at Cuffs and Collar Paisley Applique and Boucle Patches on Main Body Embroidery Script Detail in Contrast Color on Main Body Contrast Faux Leather Pockets Contrast Color Snap Button Fastening Satin Inner Liner with Woven Badge at Back Neck 100% Polyester Sleeve: 50% Polyester, 50% PU, Liner 100% Polyester" Materials can be changed according to design and style