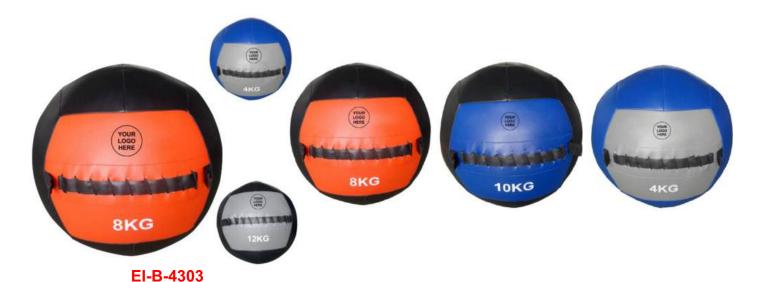

EI-B-4301

The Medicinal Ball is an important tool for power training in the sport. This rubber medicine ball helps improve your cardio, muscle tone, and strength. It can be used for strength training as the plyometric training (Plyometrics is mainly based on stretching and muscle shortening, is a method of training designed to develop and improve the capacity to exercise power in a burst of action) for strength training, endurance, cardiovascular work and injury recovery, regular use in the home environment. It comes in a non-slip surface finish, made of natural rubber.