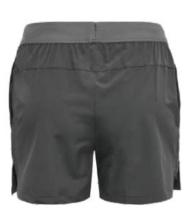

EI-SW-1506

EI-SW-1501

EI-SW-1507 **EI-SW-1508** 

**EI-SW-1509** EI-SW-1510

It's all about comfort and colorful prints in our shorts! Our shorts feature an anti-chafing waistband sewn that offers a snug fit on every man's waistline and are made from premium fabric that helps keep your skin dry by locking in moisture and letting you be comfortable. Your perfect partner that accompanies you wherever you go! These shorts have all the fun and exciting summer prints and colors to spice up your outfit. All shorts come standard with an elastic waistband and drawstring to ensure a proper fit.

100% Ultra-soft Jersey made of polyester You can add your own designs or logo

EI-SW-1503 **EI-SW-1504** 

**EI-SW-1505** EI-SW-1502

It's all about comfort and colorful prints in our shorts! Our shorts feature an anti-chafing waistband sewn that offers a snug fit on every man's waistline and are made from premium fabric that helps keep your skin dry by locking in moisture and letting you be comfortable. Your perfect partner that accompanies you wherever you go! These shorts have all the fun and exciting summer prints and colors to spice up your outfit. All shorts come standard with an elastic waistband and drawstring to ensure a proper fit. 100% Ultra-soft Jersey made of polyester You can add your own designs or logo