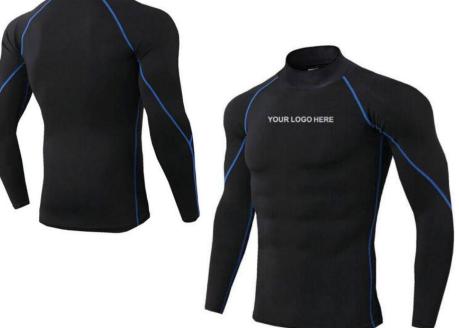

#### **COMPRESSION SHIRT**

Sportswear | Team Uniform

Worldwide Delivery In Bulk Order | Sublimation, Embroidery, Printing | 100% Customization

EI-FW-1201

Round-neck for extra coverage and anatomically designed to conform to your body perfectly. Manufactured with 94% polyester fabric and 6% spandex compression range material Offers unique thermal compression and freedom of movement Tightly interlocked flat seams ensure maximum durability Promises to keep your skin free of rashes and irritations

**EI-FW-1203** 

**EI-FW-1205** 