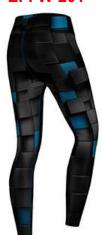

**EI-FW-206** 

**EI-FW-201** 

from Spandex and Polyester with an elastic waistband. Stretchable Legging Tights, High Quality Tights, Trendy & Stylish Comfortable Stretchable 90% nylon, 10% lycra Free size for everyday use