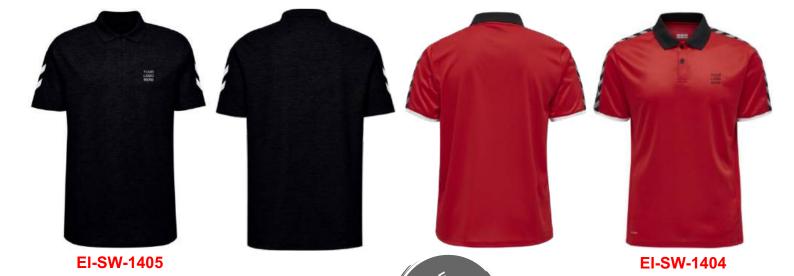

Sportswear | Team Uniform

Worldwide Delivery In Bulk Order | Sublimation, Embroidery, Printing | 100% Customization

**EI-SW-1410** 

**EI-SW-1408** 

**EI-SW-1407** 

**EI-SW-1406** 

Polo the perfect fit for a day out. Designed in soft cotton-polyester to keep things breezy. Material: Pique Composition: 60% Cotton, 40% Polyester