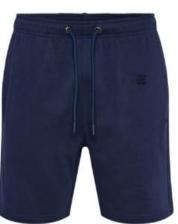

EI-SW-1506

EI-SW-1501

EI-SW-1507 **EI-SW-1508** 

**EI-SW-1509** EI-SW-1510

It's all about comfort and colorful prints in our shorts! Our shorts feature an anti-chafing waistband sewn that offers a snug fit on every man's waistline and are made from premium fabric that helps keep your skin dry by locking in moisture and letting you be comfortable. Your perfect partner that accompanies you wherever you go! These shorts have all the fun and exciting summer prints and colors to spice up your outfit. All shorts come standard with an elastic waistband and drawstring to ensure a proper fit.

100% Ultra-soft Jersey made of polyester You can add your own designs or logo

EI-SW-1503 **EI-SW-1504** 

**EI-SW-1505** EI-SW-1502

It's all about comfort and colorful prints in our shorts! Our shorts feature an anti-chafing waistband sewn that offers a snug fit on every man's waistline and are made from premium fabric that helps keep your skin dry by locking in moisture and letting you be comfortable. Your perfect partner that accompanies you wherever you go! These shorts have all the fun and exciting summer prints and colors to spice up your outfit. All shorts come standard with an elastic waistband and drawstring to ensure a proper fit. 100% Ultra-soft Jersey made of polyester You can add your own designs or logo