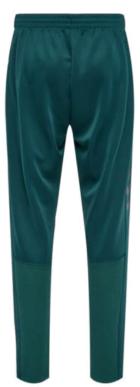

A perfect tracksuit choice to wear while going on a jog, to the gym, or having a day of fun. Your favorite tracksuit kicks in a whole new look with th coolest print collection. From graphic images to vibrant prints, customize your favorite sweats and joggers with these trendiest sets. The versatility of this piece makes it classic and current all at the same time, with pop prints and colors that are sure to give a perfect sporty look with style. 95% Polyester, 5% Spandex Not only design but also customize your fabric Custom neck label, hang tags, packing bags, etc All kinds of Printings, Embroideries & Labels From neck labels to drawstrings, we take care of everything Just imagine the suit specifications, we will make it We are a factory, not a mere reseller/trader Get your dream Jogger suit shipped to your doorstep