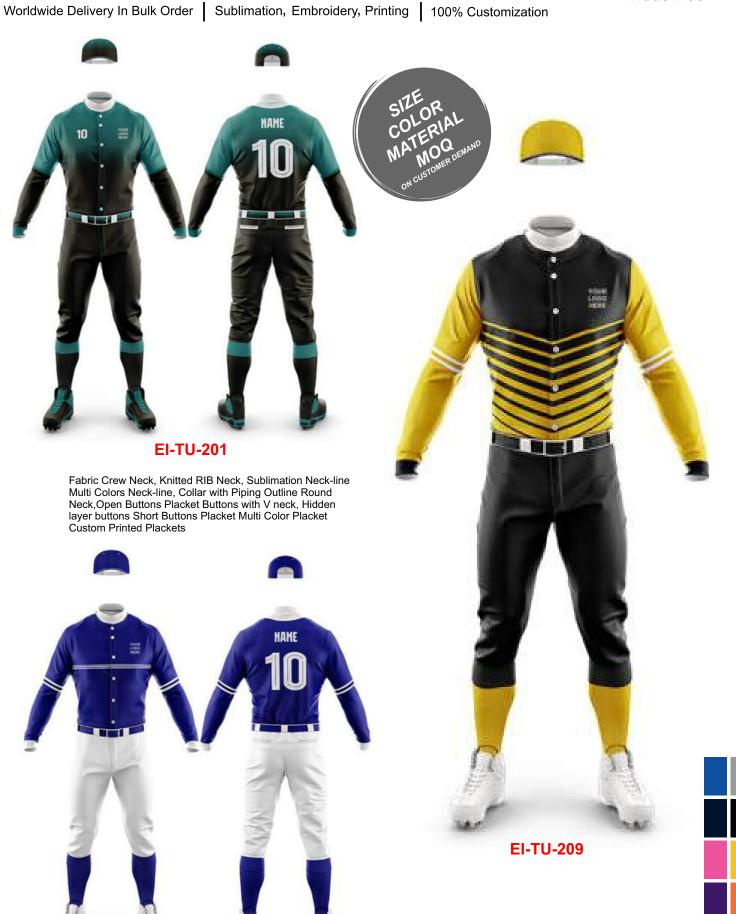

## **BASEBALL UNIFORM**Sportswear | Team Uniform

Worldwide Delivery In Bulk Order | Sublimation, Embroidery, Printing | 100% Customization

**EI-TU-207** 

Fabric Crew Neck, Knitted RIB Neck, Sublimation Neck-line Multi Colors Neck-line, Collar with Piping Outline Round Neck,Open Buttons Placket Buttons with V neck, Hidden layer buttons Short Buttons Placket Multi Color Placket **Custom Printed Plackets** 