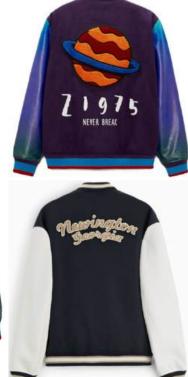

EI-SW-2010

Regular Fit Varsity Jacket Contrast Faux Leather Sleeves Boucle Smiley Detail and Embroidery Detail on Sleeve's Chunky Striped Rib at Cuffs and Collar Paisley Applique and Boucle Patches on Main Body Embroidery Script Detail in Contrast Color on Main Body Contrast Faux Leather Pockets Contrast Color Snap Button Fastening Satin Inner Liner with Woven Badge at Back Neck 100% Polyester Sleeve: 50% Polyester, 50% PU, Liner 100% Polyester" Materials can be changed according to design and style

**EI-SW-2008** 

*EMBRIND* industries

Worldwide Delivery In Bulk Order | Sublimation, Embroidery, Printing | 100% Customization

Regular Fit Varsity Jacket Contrast Faux Leather Sleeves Boucle Smiley Detail and Embroidery Detail on Sleeve's Chunky Striped Rib at Cuffs and Collar Paisley Applique and Boucle Patches on Main Body Embroidery Script Detail in Contrast Color on Main Body Contrast Faux Leather Pockets Contrast Color Snap Button Fastening Satin Inner Liner with Woven Badge at Back Neck 100% Polyester Sleeve: 50% Polyester, 50% PU, Liner 100% Polyester" Materials can be changed according to design and style

EI-SW-2004

*EMBRIND* industries

Worldwide Delivery In Bulk Order | Sublimation, Embroidery, Printing | 100% Customization

Regular Fit Varsity Jacket Contrast Faux Leather Sleeves Boucle Smiley Detail and Embroidery Detail on Sleeve's Chunky Striped Rib at Cuffs and Collar Paisley Applique and Boucle Patches on Main Body Embroidery Script Detail in Contrast Color on Main Body Contrast Faux Leather Pockets Contrast Color Snap Button Fastening Satin Inner Liner with Woven Badge at Back Neck 100% Polyester Sleeve: 50% Polyester, 50% PU, Liner 100% Polyester" Materials can be changed according to design and style