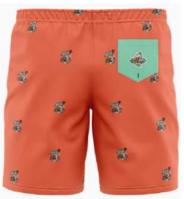

EI-SW-1506

EI-SW-1501

EI-SW-1507 **EI-SW-1508** 

**EI-SW-1509** EI-SW-1510

It's all about comfort and colorful prints in our shorts! Our shorts feature an anti-chafing waistband sewn that offers a snug fit on every man's waistline and are made from premium fabric that helps keep your skin dry by locking in moisture and letting you be comfortable. Your perfect partner that accompanies you wherever you go! These shorts have all the fun and exciting summer prints and colors to spice up your outfit. All shorts come standard with an elastic waistband and drawstring to ensure a proper fit.

100% Ultra-soft Jersey made of polyester You can add your own designs or logo

EI-SW-1503 **EI-SW-1504** 

**EI-SW-1505** EI-SW-1502

It's all about comfort and colorful prints in our shorts! Our shorts feature an anti-chafing waistband sewn that offers a snug fit on every man's waistline and are made from premium fabric that helps keep your skin dry by locking in moisture and letting you be comfortable. Your perfect partner that accompanies you wherever you go! These shorts have all the fun and exciting summer prints and colors to spice up your outfit. All shorts come standard with an elastic waistband and drawstring to ensure a proper fit. 100% Ultra-soft Jersey made of polyester You can add your own designs or logo