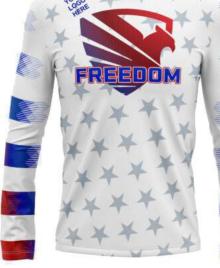

## LONG SLEEVE SHIRTS Sportswear | Team Uniform

Worldwide Delivery In Bulk Order | Sublimation, Embroidery, Printing | 100% Customization

EI-SW-1902

EI-SW-1903

EI-SW-1904

this athletic shirt is manufactured with 100% Polyester material. The material absorbs less than one percent of moisture by weight, offers decent dimensional stability. Polyester is easy to machine wash and dry clean. It has excellent memory characteristics to retain its shape. And unlike natural fibers, it is non-allergenic and doesn't promote the growth of bacteria. The tightly locked needle work ensures career lasting durability. Aerated back holes lets the heat escape quickly while keeping the shirt dry and your body fresh. Ideal for Gym training, Boxing Sparring sessions, MMA, Cycling, Running Hiking and more. Classic crew neck Long sleeve Regular fit