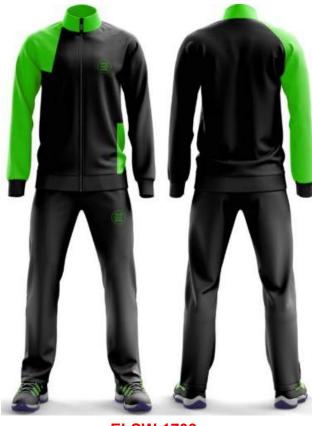

EI-SW-1111

EI-SW-1710

Elevate the image of your brand with custom fabric printing on the modern Tracksuits. Now highlight your brand wherever you go with personalized Tracksuits. Either go to the gym or run a marathon, uplift your marketing tactics with customized solutions. Modern sleek designed tracksuits Comes with a jacket and trousers with a regular fitting The zippered jacket has two pockets on the side Not only design but also customize your fabric All kinds of Printings, Embroideries & Labels Multiple patterns with unlimited color options Just imagine the suit specifications, we will make it We are a factory, not mere reseller/trader Get your dream tracksuit shipped at your doorstep