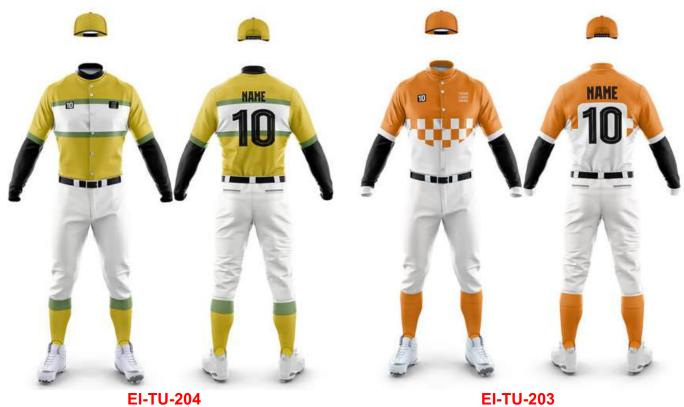

#### **BASEBALL UNIFORM**

Sportswear | Team Uniform

Worldwide Delivery In Bulk Order | Sublimation, Embroidery, Printing | 100% Customization

**EI-TU-204** 

Fabric Crew Neck, Knitted RIB Neck, Sublimation Neck-line Multi Colors Neck-line, Collar with Piping Outline Round Neck,Open Buttons Placket Buttons with V neck, Hidden layer buttons Short Buttons Placket Multi Color Placket **Custom Printed Plackets** 

**EI-TU-202** 

**EI-TU-211** 