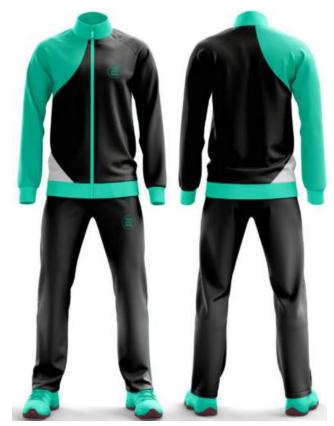

EI-SW-1703

**EI-SW-1702** 

EI-SW-1701

Elevate the image of your brand with custom fabric printing on the modern Tracksuits. Now highlight your brand wherever you go with personalized Tracksuits. Either go to the gym or run a marathon, uplift your marketing tactics with customized solutions. Modern sleek designed tracksuits Comes with a jacket and trousers with a regular fitting The zippered jacket has two pockets on the side Not only design but also customize your fabric All kinds of Printings, Embroideries & Labels Multiple patterns with unlimited color options Just imagine the suit specifications, we will make it We are a factory, not mere reseller/trader Get your dream tracksuit shipped at your doorstep