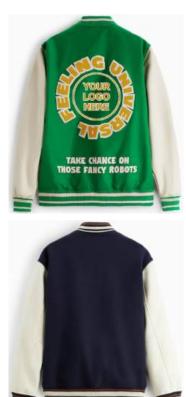

EI-SW-2010

Regular Fit Varsity Jacket Contrast Faux Leather Sleeves Boucle Smiley Detail and Embroidery Detail on Sleeve's Chunky Striped Rib at Cuffs and Collar Paisley Applique and Boucle Patches on Main Body Embroidery Script Detail in Contrast Color on Main Body Contrast Faux Leather Pockets Contrast Color Snap Button Fastening Satin Inner Liner with Woven Badge at Back Neck 100% Polyester Sleeve: 50% Polyester, 50% PU, Liner 100% Polyester" Materials can be changed according to design and style

**EI-SW-2008** 

*EMBRIND* industries

Worldwide Delivery In Bulk Order | Sublimation, Embroidery, Printing | 100% Customization

Regular Fit Varsity Jacket Contrast Faux Leather Sleeves Boucle Smiley Detail and Embroidery Detail on Sleeve's Chunky Striped Rib at Cuffs and Collar Paisley Applique and Boucle Patches on Main Body Embroidery Script Detail in Contrast Color on Main Body Contrast Faux Leather Pockets Contrast Color Snap Button Fastening Satin Inner Liner with Woven Badge at Back Neck 100% Polyester Sleeve: 50% Polyester, 50% PU, Liner 100% Polyester" Materials can be changed according to design and style

EI-SW-2004

*EMBRIND* industries

Worldwide Delivery In Bulk Order | Sublimation, Embroidery, Printing | 100% Customization

Regular Fit Varsity Jacket Contrast Faux Leather Sleeves Boucle Smiley Detail and Embroidery Detail on Sleeve's Chunky Striped Rib at Cuffs and Collar Paisley Applique and Boucle Patches on Main Body Embroidery Script Detail in Contrast Color on Main Body Contrast Faux Leather Pockets Contrast Color Snap Button Fastening Satin Inner Liner with Woven Badge at Back Neck 100% Polyester Sleeve: 50% Polyester, 50% PU, Liner 100% Polyester" Materials can be changed according to design and style