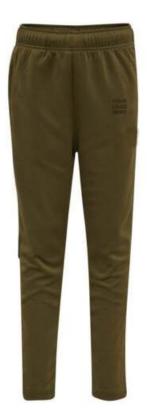

A perfect tracksuit choice to wear while going on a jog, to the gym, or having a day of fun. Your favorite tracksuit kicks in a whole new look with th coolest print collection. From graphic images to vibrant prints, customize your favorite sweats and joggers with these trendiest sets. The versatility of this piece makes it classic and current all at the same time, with pop prints and colors that are sure to give a perfect sporty look with style. 95% Polyester, 5% Spandex Not only design but also customize your fabric Custom neck label, hang tags, packing bags, etc All kinds of Printings, Embroideries & Labels From neck labels to drawstrings, we take care of everything Just imagine the suit specifications, we will make it We are a factory, not a mere reseller/trader Get your dream Jogger suit shipped to your doorstep