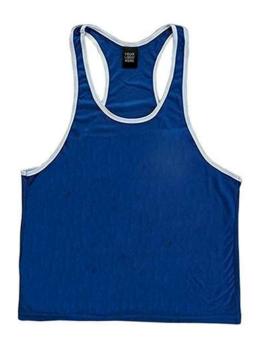

#### **ICE HOCKEY UNIFORM**

Sportswear | Team Uniform

Worldwide Delivery In Bulk Order | Sublimation, Embroidery, Printing | 100% Customization

Players in the National Hockey League wear equipment which allows their team affiliation to be easily identified, unifying the image of the team. Currently, a NHL uniform consists of a hockey jersey, hockey pants, socks, gloves, and a helmet. All players shall wear numbered uniforms. It is required that all players be numbered with at least 10-inch high Gothic, colored numbers on the back of their jerseys and the same numbers at least 4 inches in height on both sleeves of the jersey. The color of the numbers shall contrast with the color of the jersey.

The color of the numbers shall contrast with the color of the jersey.

custom team ice hockey jersey uniforms Made of 100% Polyester.

We can customize your design, Logo and Numbers on backside.

High quality. No colors fading. Product Type: custom team ice hockey jersey uniforms Material: 100% polyester Fabric Type: small pineapple Technics: Embroidered, sublimation, gum patch, heat printing Feature: Breathable, Quick dry, Other Color: Custom Pantone Color and CMYK Color Technics: Full Sublimation Printing/Heat transfer/Direct transfer Strength: All colors combination, sublimated any colors onto the jerseys