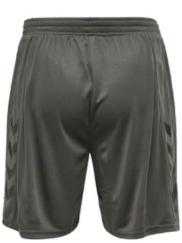

EI-SW-1506

EI-SW-1501

EI-SW-1507 **EI-SW-1508** 

**EI-SW-1509** EI-SW-1510

It's all about comfort and colorful prints in our shorts! Our shorts feature an anti-chafing waistband sewn that offers a snug fit on every man's waistline and are made from premium fabric that helps keep your skin dry by locking in moisture and letting you be comfortable. Your perfect partner that accompanies you wherever you go! These shorts have all the fun and exciting summer prints and colors to spice up your outfit. All shorts come standard with an elastic waistband and drawstring to ensure a proper fit.

100% Ultra-soft Jersey made of polyester You can add your own designs or logo

EI-SW-1503 **EI-SW-1504** 

**EI-SW-1505** EI-SW-1502

It's all about comfort and colorful prints in our shorts! Our shorts feature an anti-chafing waistband sewn that offers a snug fit on every man's waistline and are made from premium fabric that helps keep your skin dry by locking in moisture and letting you be comfortable. Your perfect partner that accompanies you wherever you go! These shorts have all the fun and exciting summer prints and colors to spice up your outfit. All shorts come standard with an elastic waistband and drawstring to ensure a proper fit. 100% Ultra-soft Jersey made of polyester You can add your own designs or logo