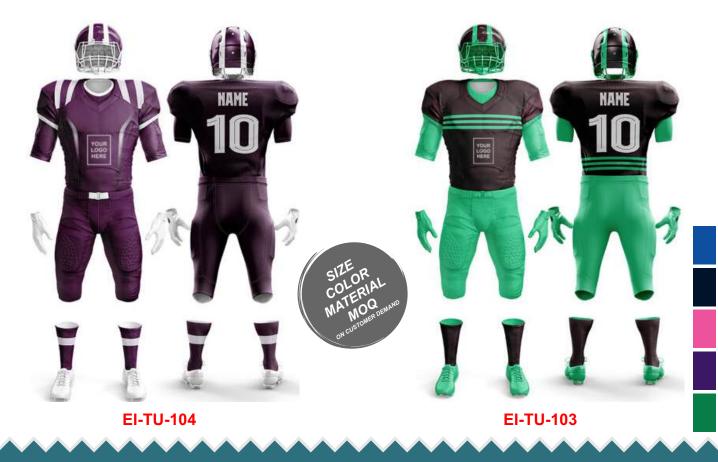

#### **AMERICAN FOOTBALL UNIFORM**

Sportswear | Team Uniform

Worldwide Delivery In Bulk Order | Sublimation, Embroidery, Printing | 100% Customization

**EI-TU-109** 

American Football Uniforms are made with varied specifications, demands with multi panels of various adapting fabrics as 100% polyester 4 way stretch fabric

Lycra , spandex , polyester 4 way mesh dazzle fabric double fabric lining for padding space etc.