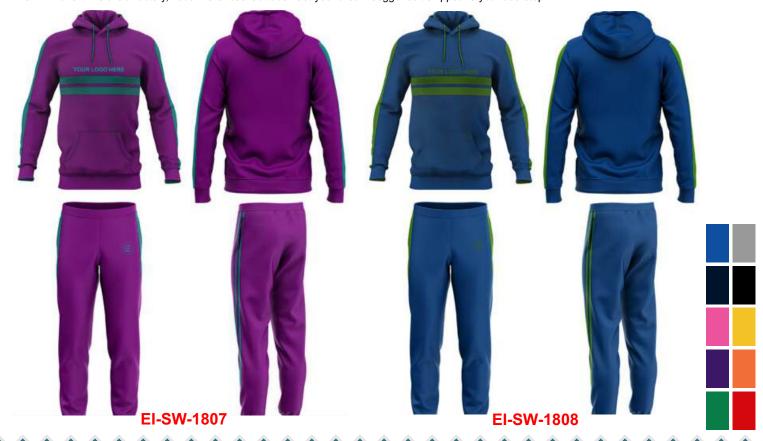

**EI-SW-1807** 

EI-SW-1806

EI-SW-1805

Standard fit for a relaxed, easy feel Stretch cuffs Pockets 61% cotton/39% polyester Machine wash

EI-SW-1804

Standard fit for a relaxed, easy feel Stretch cuffs Pockets 61% cotton/39% polyester Machine wash