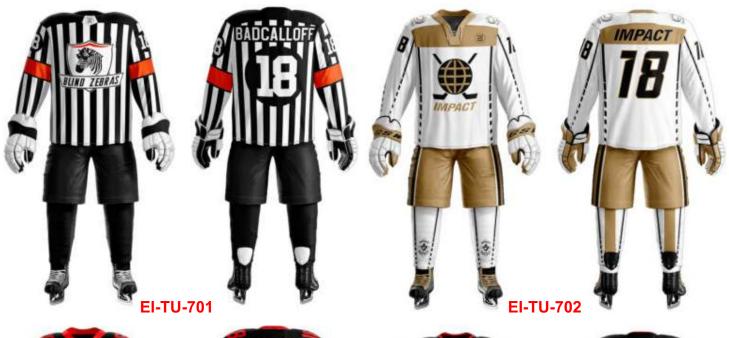

#### **ICE HOCKEY JERSEY**

Sportswear | Team Uniform

Worldwide Delivery In Bulk Order | Sublimation, Embroidery, Printing | 100% Customization

**EI-TU-608** 

Sublimation Options Metal, Plastic Zip Options Logo badge in any quality O Sublimation options Round neck, Youth Cuts etc Logo badge in any quality Deep Neck, Pro neck Styles

**EI-TU-606** 

Sportswear | Team Uniform

Grade – A fabric option in Summer & Moderate GSM High-Quality Metal End Drawstrings Grade-A digital Sublimation with full sticky paper & German Ink 100% Polyester Colts thread stitching Perfectly fit universal sizes 100% Customization accepted from fabric to design to Finishing A range of fabric options to select i.e. Micro Polyester, Micromesh, Poly-Spandex

Sportswear | Team Uniform

Worldwide Delivery In Bulk Order | Sublimation, Embroidery, Printing | 100% Customization

Grade – A fabric option in Summer & Moderate GSM High-Quality Metal End Drawstrings Grade-A digital Sublimation with full sticky paper & German Ink 100% Polyester Colts thread stitching Perfectly fit universal sizes 100% Customization accepted from fabric to design to Finishing A range of fabric options to select i.e. Micro Polyester, Micromesh, Poly-Spandex