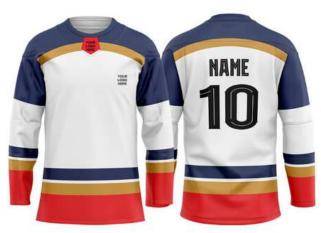

#### **ICE HOCKEY JERSEY**

Sportswear | Team Uniform

Worldwide Delivery In Bulk Order | Sublimation, Embroidery, Printing | 100% Customization

**EI-TU-608** 

Sublimation Options Metal, Plastic Zip Options Logo badge in any quality O Sublimation options Round neck, Youth Cuts etc Logo badge in any quality Deep Neck, Pro neck Styles

**EI-TU-606** 

Sportswear | Team Uniform

Grade – A fabric option in Summer & Moderate GSM High-Quality Metal End Drawstrings Grade-A digital Sublimation with full sticky paper & German Ink 100% Polyester Colts thread stitching Perfectly fit universal sizes 100% Customization accepted from fabric to design to Finishing A range of fabric options to select i.e. Micro Polyester, Micromesh, Poly-Spandex

Sportswear | Team Uniform

Worldwide Delivery In Bulk Order | Sublimation, Embroidery, Printing | 100% Customization

Grade – A fabric option in Summer & Moderate GSM High-Quality Metal End Drawstrings Grade-A digital Sublimation with full sticky paper & German Ink 100% Polyester Colts thread stitching Perfectly fit universal sizes 100% Customization accepted from fabric to design to Finishing A range of fabric options to select i.e. Micro Polyester, Micromesh, Poly-Spandex

#### **ICE HOCKEY UNIFORM**

Sportswear | Team Uniform

Worldwide Delivery In Bulk Order | Sublimation, Embroidery, Printing | 100% Customization

Players in the National Hockey League wear equipment which allows their team affiliation to be easily identified, unifying the image of the team. Currently, a NHL uniform consists of a hockey jersey, hockey pants, socks, gloves, and a helmet. All players shall wear numbered uniforms. It is required that all players be numbered with at least 10-inch high Gothic, colored numbers on the back of their jerseys and the same numbers at least 4 inches in height on both sleeves of the jersey.
The color of the numbers shall contrast with the color of the jersey.
custom team ice hockey jersey uniforms Made of 100% Polyester.
We can customize your design, Logo and Numbers on backside.
High quality. No colors fading. Product Type: custom team ice hockey jersey uniforms Material: 100% polyester Fabric Type: small pineapple Technics: Embroidered, sublimation, gum patch, heat printing Feature: Breathable, Quick dry, Other Color: Custom Pantone Color and CMYK Color Technics: Full Sublimation Printing/Heat transfer/Direct transfer Strength: All colors combination, sublimated any colors onto the jerseys

#### **ICE HOCKEY UNIFORM**

Sportswear | Team Uniform

Worldwide Delivery In Bulk Order | Sublimation, Embroidery, Printing | 100% Customization

Players in the National Hockey League wear equipment which allows their team affiliation to be easily identified, unifying the image of the team. Currently, a NHL uniform consists of a hockey jersey, hockey pants, socks, gloves, and a helmet. All players shall wear numbered uniforms. It is required that all players be numbered with at least 10-inch high Gothic, colored numbers on the back of their jerseys and the same numbers at least 4 inches in height on both sleeves of the jersey. The color of the numbers shall contrast with the color of the jersey.

The color of the numbers shall contrast with the color of the jersey.

custom team ice hockey jersey uniforms Made of 100% Polyester.

We can customize your design, Logo and Numbers on backside.

High quality. No colors fading. Product Type: custom team ice hockey jersey uniforms Material: 100% polyester Fabric Type: small pineapple Technics: Embroidered, sublimation, gum patch, heat printing Feature: Breathable, Quick dry, Other Color: Custom Pantone Color and CMYK Color Technics: Full Sublimation Printing/Heat transfer/Direct transfer Strength: All colors combination, sublimated any colors onto the jerseys