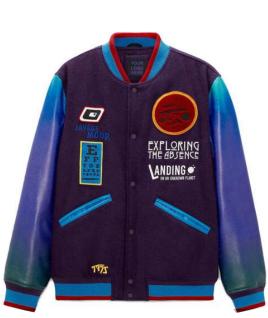

EI-SW-2010

Regular Fit Varsity Jacket Contrast Faux Leather Sleeves Boucle Smiley Detail and Embroidery Detail on Sleeve's Chunky Striped Rib at Cuffs and Collar Paisley Applique and Boucle Patches on Main Body Embroidery Script Detail in Contrast Color on Main Body Contrast Faux Leather Pockets Contrast Color Snap Button Fastening Satin Inner Liner with Woven Badge at Back Neck 100% Polyester Sleeve: 50% Polyester, 50% PU, Liner 100% Polyester" Materials can be changed according to design and style

**EI-SW-2008** 

*EMBRIND* industries

Worldwide Delivery In Bulk Order | Sublimation, Embroidery, Printing | 100% Customization

Regular Fit Varsity Jacket Contrast Faux Leather Sleeves Boucle Smiley Detail and Embroidery Detail on Sleeve's Chunky Striped Rib at Cuffs and Collar Paisley Applique and Boucle Patches on Main Body Embroidery Script Detail in Contrast Color on Main Body Contrast Faux Leather Pockets Contrast Color Snap Button Fastening Satin Inner Liner with Woven Badge at Back Neck 100% Polyester Sleeve: 50% Polyester, 50% PU, Liner 100% Polyester" Materials can be changed according to design and style

EI-SW-2004

*EMBRIND* industries

Worldwide Delivery In Bulk Order | Sublimation, Embroidery, Printing | 100% Customization

Regular Fit Varsity Jacket Contrast Faux Leather Sleeves Boucle Smiley Detail and Embroidery Detail on Sleeve's Chunky Striped Rib at Cuffs and Collar Paisley Applique and Boucle Patches on Main Body Embroidery Script Detail in Contrast Color on Main Body Contrast Faux Leather Pockets Contrast Color Snap Button Fastening Satin Inner Liner with Woven Badge at Back Neck 100% Polyester Sleeve: 50% Polyester, 50% PU, Liner 100% Polyester" Materials can be changed according to design and style