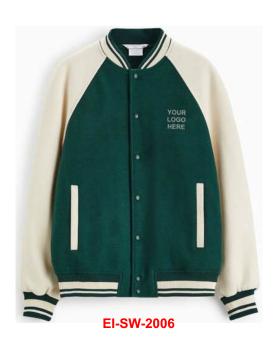

EI-SW-2010

Regular Fit Varsity Jacket Contrast Faux Leather Sleeves Boucle Smiley Detail and Embroidery Detail on Sleeve's Chunky Striped Rib at Cuffs and Collar Paisley Applique and Boucle Patches on Main Body Embroidery Script Detail in Contrast Color on Main Body Contrast Faux Leather Pockets Contrast Color Snap Button Fastening Satin Inner Liner with Woven Badge at Back Neck 100% Polyester Sleeve: 50% Polyester, 50% PU, Liner 100% Polyester" Materials can be changed according to design and style

**EI-SW-2008** 

*EMBRIND* industries

Worldwide Delivery In Bulk Order | Sublimation, Embroidery, Printing | 100% Customization

Regular Fit Varsity Jacket Contrast Faux Leather Sleeves Boucle Smiley Detail and Embroidery Detail on Sleeve's Chunky Striped Rib at Cuffs and Collar Paisley Applique and Boucle Patches on Main Body Embroidery Script Detail in Contrast Color on Main Body Contrast Faux Leather Pockets Contrast Color Snap Button Fastening Satin Inner Liner with Woven Badge at Back Neck 100% Polyester Sleeve: 50% Polyester, 50% PU, Liner 100% Polyester" Materials can be changed according to design and style

EI-SW-2004

*EMBRIND* industries

Worldwide Delivery In Bulk Order | Sublimation, Embroidery, Printing | 100% Customization

Regular Fit Varsity Jacket Contrast Faux Leather Sleeves Boucle Smiley Detail and Embroidery Detail on Sleeve's Chunky Striped Rib at Cuffs and Collar Paisley Applique and Boucle Patches on Main Body Embroidery Script Detail in Contrast Color on Main Body Contrast Faux Leather Pockets Contrast Color Snap Button Fastening Satin Inner Liner with Woven Badge at Back Neck 100% Polyester Sleeve: 50% Polyester, 50% PU, Liner 100% Polyester" Materials can be changed according to design and style