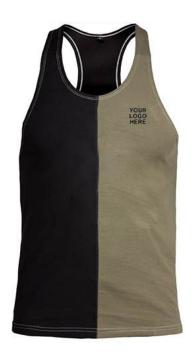

#### **ICE HOCKEY UNIFORM**

Sportswear | Team Uniform

Worldwide Delivery In Bulk Order | Sublimation, Embroidery, Printing | 100% Customization

Players in the National Hockey League wear equipment which allows their team affiliation to be easily identified, unifying the image of the team. Currently, a NHL uniform consists of a hockey jersey, hockey pants, socks, gloves, and a helmet. All players shall wear numbered uniforms. It is required that all players be numbered with at least 10-inch high Gothic, colored numbers on the back of their jerseys and the same numbers at least 4 inches in height on both sleeves of the jersey. The color of the numbers shall contrast with the color of the jersey.

The color of the numbers shall contrast with the color of the jersey.

custom team ice hockey jersey uniforms Made of 100% Polyester.

We can customize your design, Logo and Numbers on backside.

High quality. No colors fading. Product Type: custom team ice hockey jersey uniforms Material: 100% polyester Fabric Type: small pineapple Technics: Embroidered, sublimation, gum patch, heat printing Feature: Breathable, Quick dry, Other Color: Custom Pantone Color and CMYK Color Technics: Full Sublimation Printing/Heat transfer/Direct transfer Strength: All colors combination, sublimated any colors onto the jerseys