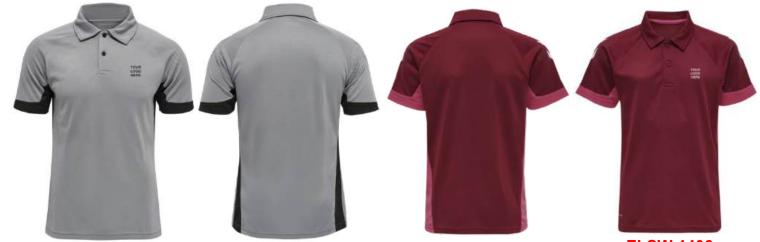

Sportswear | Team Uniform

Worldwide Delivery In Bulk Order | Sublimation, Embroidery, Printing | 100% Customization

**EI-SW-1410** 

**EI-SW-1408** 

**EI-SW-1407** 

**EI-SW-1406** 

Polo the perfect fit for a day out. Designed in soft cotton-polyester to keep things breezy. Material: Pique Composition: 60% Cotton, 40% Polyester