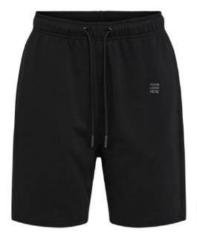

EI-SW-1506

EI-SW-1501

EI-SW-1507 **EI-SW-1508** 

**EI-SW-1509** EI-SW-1510

It's all about comfort and colorful prints in our shorts! Our shorts feature an anti-chafing waistband sewn that offers a snug fit on every man's waistline and are made from premium fabric that helps keep your skin dry by locking in moisture and letting you be comfortable. Your perfect partner that accompanies you wherever you go! These shorts have all the fun and exciting summer prints and colors to spice up your outfit. All shorts come standard with an elastic waistband and drawstring to ensure a proper fit.

100% Ultra-soft Jersey made of polyester You can add your own designs or logo

EI-SW-1503 **EI-SW-1504** 

**EI-SW-1505** EI-SW-1502

It's all about comfort and colorful prints in our shorts! Our shorts feature an anti-chafing waistband sewn that offers a snug fit on every man's waistline and are made from premium fabric that helps keep your skin dry by locking in moisture and letting you be comfortable. Your perfect partner that accompanies you wherever you go! These shorts have all the fun and exciting summer prints and colors to spice up your outfit. All shorts come standard with an elastic waistband and drawstring to ensure a proper fit. 100% Ultra-soft Jersey made of polyester You can add your own designs or logo