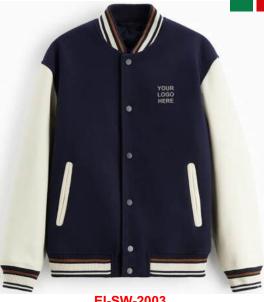

EI-SW-2010

Regular Fit Varsity Jacket Contrast Faux Leather Sleeves Boucle Smiley Detail and Embroidery Detail on Sleeve's Chunky Striped Rib at Cuffs and Collar Paisley Applique and Boucle Patches on Main Body Embroidery Script Detail in Contrast Color on Main Body Contrast Faux Leather Pockets Contrast Color Snap Button Fastening Satin Inner Liner with Woven Badge at Back Neck 100% Polyester Sleeve: 50% Polyester, 50% PU, Liner 100% Polyester" Materials can be changed according to design and style

**EI-SW-2008** 

*EMBRIND* industries

Worldwide Delivery In Bulk Order | Sublimation, Embroidery, Printing | 100% Customization

Regular Fit Varsity Jacket Contrast Faux Leather Sleeves Boucle Smiley Detail and Embroidery Detail on Sleeve's Chunky Striped Rib at Cuffs and Collar Paisley Applique and Boucle Patches on Main Body Embroidery Script Detail in Contrast Color on Main Body Contrast Faux Leather Pockets Contrast Color Snap Button Fastening Satin Inner Liner with Woven Badge at Back Neck 100% Polyester Sleeve: 50% Polyester, 50% PU, Liner 100% Polyester" Materials can be changed according to design and style

EI-SW-2004

*EMBRIND* industries

Worldwide Delivery In Bulk Order | Sublimation, Embroidery, Printing | 100% Customization

Regular Fit Varsity Jacket Contrast Faux Leather Sleeves Boucle Smiley Detail and Embroidery Detail on Sleeve's Chunky Striped Rib at Cuffs and Collar Paisley Applique and Boucle Patches on Main Body Embroidery Script Detail in Contrast Color on Main Body Contrast Faux Leather Pockets Contrast Color Snap Button Fastening Satin Inner Liner with Woven Badge at Back Neck 100% Polyester Sleeve: 50% Polyester, 50% PU, Liner 100% Polyester" Materials can be changed according to design and style