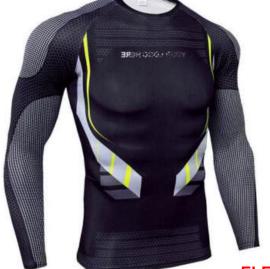

#### **COMPRESSION SHIRT**

Sportswear | Team Uniform

Worldwide Delivery In Bulk Order | Sublimation, Embroidery, Printing | 100% Customization

EI-FW-1201

Round-neck for extra coverage and anatomically designed to conform to your body perfectly. Manufactured with 94% polyester fabric and 6% spandex compression range material Offers unique thermal compression and freedom of movement Tightly interlocked flat seams ensure maximum durability Promises to keep your skin free of rashes and irritations

**EI-FW-1203** 

**EI-FW-1205** 