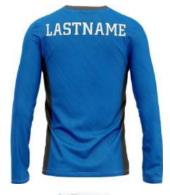

## LONG SLEEVE SHIRTS Sportswear | Team Uniform

Worldwide Delivery In Bulk Order | Sublimation, Embroidery, Printing | 100% Customization

EI-SW-1902

EI-SW-1903

EI-SW-1904

this athletic shirt is manufactured with 100% Polyester material. The material absorbs less than one percent of moisture by weight, offers decent dimensional stability. Polyester is easy to machine wash and dry clean. It has excellent memory characteristics to retain its shape. And unlike natural fibers, it is non-allergenic and doesn't promote the growth of bacteria. The tightly locked needle work ensures career lasting durability. Aerated back holes lets the heat escape quickly while keeping the shirt dry and your body fresh. Ideal for Gym training, Boxing Sparring sessions, MMA, Cycling, Running Hiking and more. Classic crew neck Long sleeve Regular fit