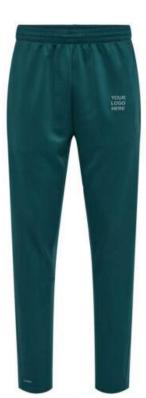

A perfect tracksuit choice to wear while going on a jog, to the gym, or having a day of fun. Your favorite tracksuit kicks in a whole new look with th coolest print collection. From graphic images to vibrant prints, customize your favorite sweats and joggers with these trendiest sets. The versatility of this piece makes it classic and current all at the same time, with pop prints and colors that are sure to give a perfect sporty look with style. 95% Polyester, 5% Spandex Not only design but also customize your fabric Custom neck label, hang tags, packing bags, etc All kinds of Printings, Embroideries & Labels From neck labels to drawstrings, we take care of everything Just imagine the suit specifications, we will make it We are a factory, not a mere reseller/trader Get your dream Jogger suit shipped to your doorstep