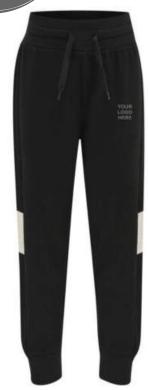

A perfect tracksuit choice to wear while going on a jog, to the gym, or having a day of fun. Your favorite tracksuit kicks in a whole new look with th coolest print collection. From graphic images to vibrant prints, customize your favorite sweats and joggers with these trendiest sets. The versatility of this piece makes it classic and current all at the same time, with pop prints and colors that are sure to give a perfect sporty look with style. 95% Polyester, 5% Spandex Not only design but also customize your fabric Custom neck label, hang tags, packing bags, etc All kinds of Printings, Embroideries & Labels From neck labels to drawstrings, we take care of everything Just imagine the suit specifications, we will make it We are a factory, not a mere reseller/trader Get your dream Jogger suit shipped to your doorstep