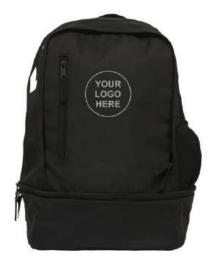

Custom Logo of your Brand.

EI-SW-1002

YOUR LOGO HERE

**EI-SW-1003** 

**EI-SW-1004** 

The Travel Pack is a versatile carry-on backpack designed for traveling smart. It features a streamlined design and smart organization so you can skip the baggage carousel and stay on the go. 100% polyester