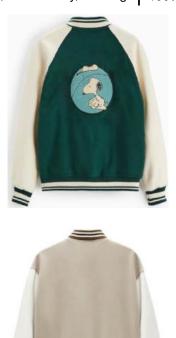

EI-SW-2010

Regular Fit Varsity Jacket Contrast Faux Leather Sleeves Boucle Smiley Detail and Embroidery Detail on Sleeve's Chunky Striped Rib at Cuffs and Collar Paisley Applique and Boucle Patches on Main Body Embroidery Script Detail in Contrast Color on Main Body Contrast Faux Leather Pockets Contrast Color Snap Button Fastening Satin Inner Liner with Woven Badge at Back Neck 100% Polyester Sleeve: 50% Polyester, 50% PU, Liner 100% Polyester" Materials can be changed according to design and style

**EI-SW-2008** 

*EMBRIND* industries

Worldwide Delivery In Bulk Order | Sublimation, Embroidery, Printing | 100% Customization

Regular Fit Varsity Jacket Contrast Faux Leather Sleeves Boucle Smiley Detail and Embroidery Detail on Sleeve's Chunky Striped Rib at Cuffs and Collar Paisley Applique and Boucle Patches on Main Body Embroidery Script Detail in Contrast Color on Main Body Contrast Faux Leather Pockets Contrast Color Snap Button Fastening Satin Inner Liner with Woven Badge at Back Neck 100% Polyester Sleeve: 50% Polyester, 50% PU, Liner 100% Polyester" Materials can be changed according to design and style

EI-SW-2004

*EMBRIND* industries

Worldwide Delivery In Bulk Order | Sublimation, Embroidery, Printing | 100% Customization

Regular Fit Varsity Jacket Contrast Faux Leather Sleeves Boucle Smiley Detail and Embroidery Detail on Sleeve's Chunky Striped Rib at Cuffs and Collar Paisley Applique and Boucle Patches on Main Body Embroidery Script Detail in Contrast Color on Main Body Contrast Faux Leather Pockets Contrast Color Snap Button Fastening Satin Inner Liner with Woven Badge at Back Neck 100% Polyester Sleeve: 50% Polyester, 50% PU, Liner 100% Polyester" Materials can be changed according to design and style