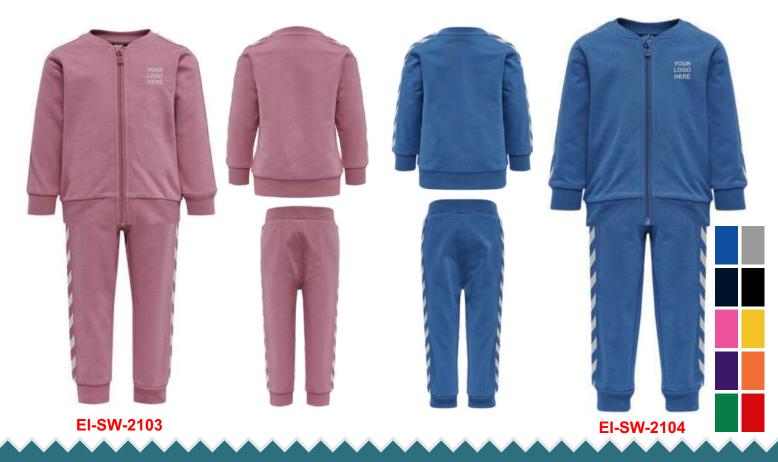

EI-SW-1111

EI-SW-1710

Elevate the image of your brand with custom fabric printing on the modern Tracksuits. Now highlight your brand wherever you go with personalized Tracksuits. Either go to the gym or run a marathon, uplift your marketing tactics with customized solutions. Modern sleek designed tracksuits Comes with a jacket and trousers with a regular fitting The zippered jacket has two pockets on the side Not only design but also customize your fabric All kinds of Printings, Embroideries & Labels Multiple patterns with unlimited color options Just imagine the suit specifications, we will make it We are a factory, not mere reseller/trader Get your dream tracksuit shipped at your doorstep