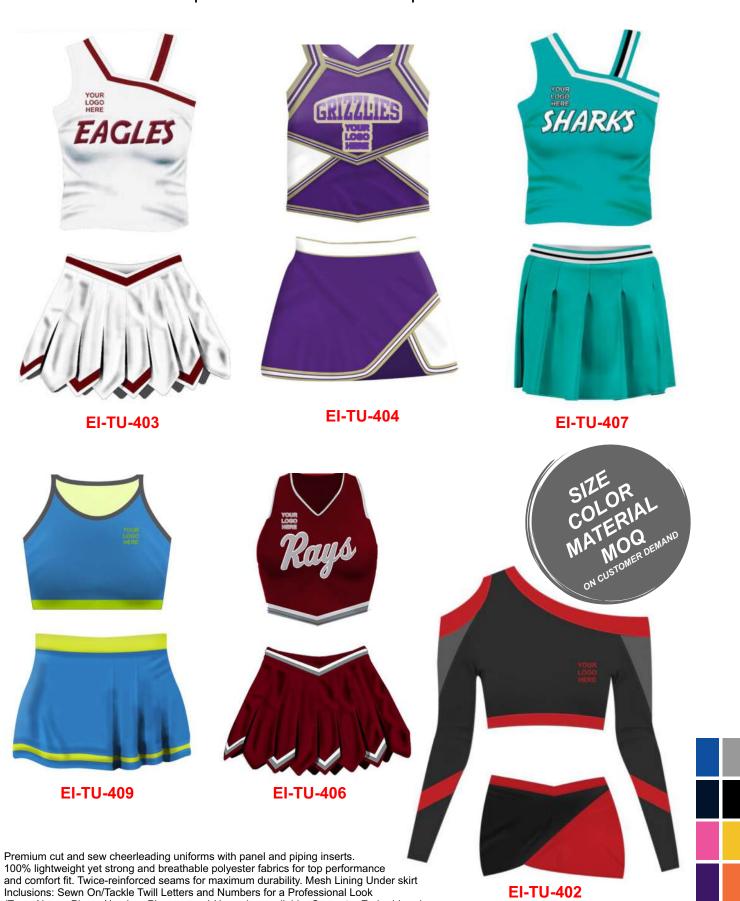

#### **CHEERLEADING UNIFORM**

Sportswear | Team Uniform

(Team Name, Player Number, Player name) Upgrades available: Computer Embroidered Logos, sublimated patterns. Choose from a logo library, upload your own, or create a

custom logo, plus ghosted logos.

COMPLETELY CUSTOMIZABLE IN STANDARD AND CUSTOM COLORS

**EI-TU-402** 