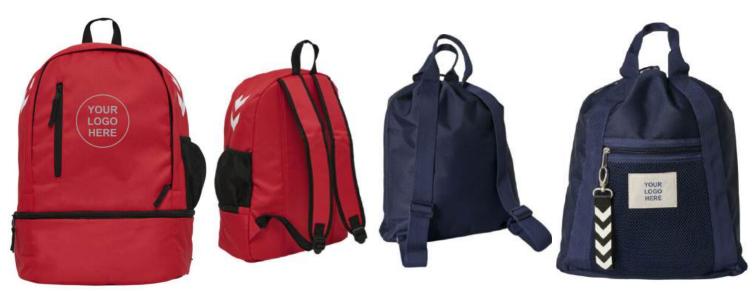

Custom Logo of your Brand.

EI-SW-1002

YOUR LOGO HERE

**EI-SW-1003** 

**EI-SW-1004** 

The Travel Pack is a versatile carry-on backpack designed for traveling smart. It features a streamlined design and smart organization so you can skip the baggage carousel and stay on the go. 100% polyester

Mash fabric front pocket Adjustable waist strap with clip Detachable key chain Name tag on inside YKK® zippers Expandable water bottle pocket

*EMBRIND* industries

Worldwide Delivery In Bulk Order | Sublimation, Embroidery, Printing | 100% Customization