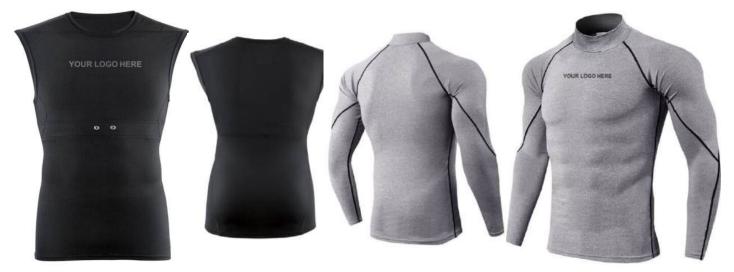

#### **COMPRESSION SHIRT**

Sportswear | Team Uniform

Worldwide Delivery In Bulk Order | Sublimation, Embroidery, Printing | 100% Customization

EI-FW-1201

Round-neck for extra coverage and anatomically designed to conform to your body perfectly. Manufactured with 94% polyester fabric and 6% spandex compression range material Offers unique thermal compression and freedom of movement Tightly interlocked flat seams ensure maximum durability Promises to keep your skin free of rashes and irritations