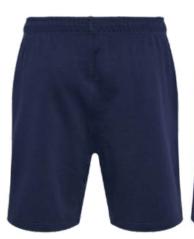

EI-SW-1506

EI-SW-1501

EI-SW-1507 **EI-SW-1508** 

**EI-SW-1509** EI-SW-1510

It's all about comfort and colorful prints in our shorts! Our shorts feature an anti-chafing waistband sewn that offers a snug fit on every man's waistline and are made from premium fabric that helps keep your skin dry by locking in moisture and letting you be comfortable. Your perfect partner that accompanies you wherever you go! These shorts have all the fun and exciting summer prints and colors to spice up your outfit. All shorts come standard with an elastic waistband and drawstring to ensure a proper fit.

100% Ultra-soft Jersey made of polyester You can add your own designs or logo

EI-SW-1503 **EI-SW-1504** 

**EI-SW-1505** EI-SW-1502

It's all about comfort and colorful prints in our shorts! Our shorts feature an anti-chafing waistband sewn that offers a snug fit on every man's waistline and are made from premium fabric that helps keep your skin dry by locking in moisture and letting you be comfortable. Your perfect partner that accompanies you wherever you go! These shorts have all the fun and exciting summer prints and colors to spice up your outfit. All shorts come standard with an elastic waistband and drawstring to ensure a proper fit. 100% Ultra-soft Jersey made of polyester You can add your own designs or logo