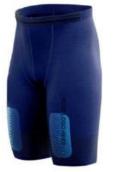

## **COMPRESSION SHORTS**Sportswear | Team Uniform

EI-FW-1305

**EI-FW-1306** 

EI-FW-1301

**EI-FW-1302** 

Manufactured with 94% polyester and 6% spandex tear resistant fabric material.Lightweight construction allows maximum freedom of movement and flexibility.Wide elastic waistband delivers a secure fit. Extensively close knitted flat locked seams ensure the shorts will not lose their shape even after rigorous use.