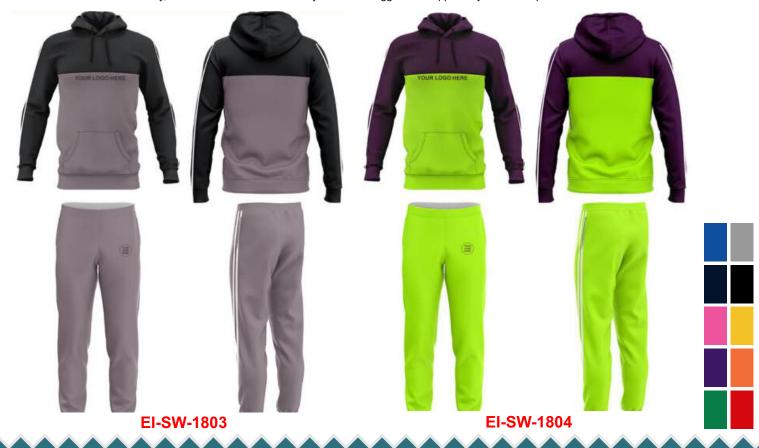

**EI-SW-1807** 

EI-SW-1806

EI-SW-1805

Standard fit for a relaxed, easy feel Stretch cuffs Pockets 61% cotton/39% polyester Machine wash

EI-SW-1804

Standard fit for a relaxed, easy feel Stretch cuffs Pockets 61% cotton/39% polyester Machine wash