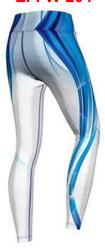

**EI-FW-306** 

**EI-FW-305** 

**EI-FW-301** 

**EI-FW-302** 

**EI-FW-303** 

**EI-FW-304** 

Material: Custom Fabric. Sizes: All Sizes are Available.

Colors: All Colors are Available.
Printing: Sublimation/Screen Printing/Heat Transfer Sticker.