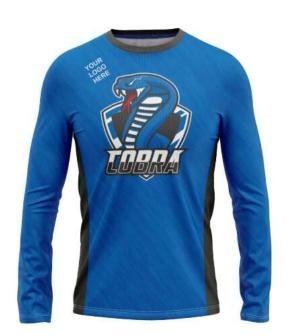

## LONG SLEEVE SHIRTS Sportswear | Team Uniform

Worldwide Delivery In Bulk Order | Sublimation, Embroidery, Printing | 100% Customization

EI-SW-1902

EI-SW-1903

EI-SW-1904

this athletic shirt is manufactured with 100% Polyester material. The material absorbs less than one percent of moisture by weight, offers decent dimensional stability. Polyester is easy to machine wash and dry clean. It has excellent memory characteristics to retain its shape. And unlike natural fibers, it is non-allergenic and doesn't promote the growth of bacteria. The tightly locked needle work ensures career lasting durability. Aerated back holes lets the heat escape quickly while keeping the shirt dry and your body fresh. Ideal for Gym training, Boxing Sparring sessions, MMA, Cycling, Running Hiking and more. Classic crew neck Long sleeve Regular fit