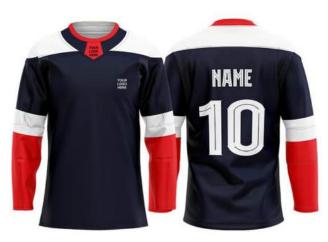

#### **ICE HOCKEY JERSEY**

Sportswear | Team Uniform

Worldwide Delivery In Bulk Order | Sublimation, Embroidery, Printing | 100% Customization

**EI-TU-608** 

Sublimation Options Metal, Plastic Zip Options Logo badge in any quality O Sublimation options Round neck, Youth Cuts etc Logo badge in any quality Deep Neck, Pro neck Styles

**EI-TU-606** 

Sportswear | Team Uniform

Grade – A fabric option in Summer & Moderate GSM High-Quality Metal End Drawstrings Grade-A digital Sublimation with full sticky paper & German Ink 100% Polyester Colts thread stitching Perfectly fit universal sizes 100% Customization accepted from fabric to design to Finishing A range of fabric options to select i.e. Micro Polyester, Micromesh, Poly-Spandex

Sportswear | Team Uniform

Worldwide Delivery In Bulk Order | Sublimation, Embroidery, Printing | 100% Customization

Grade – A fabric option in Summer & Moderate GSM High-Quality Metal End Drawstrings Grade-A digital Sublimation with full sticky paper & German Ink 100% Polyester Colts thread stitching Perfectly fit universal sizes 100% Customization accepted from fabric to design to Finishing A range of fabric options to select i.e. Micro Polyester, Micromesh, Poly-Spandex

#### **ICE HOCKEY UNIFORM**

Sportswear | Team Uniform

Worldwide Delivery In Bulk Order | Sublimation, Embroidery, Printing | 100% Customization

Players in the National Hockey League wear equipment which allows their team affiliation to be easily identified, unifying the image of the team. Currently, a NHL uniform consists of a hockey jersey, hockey pants, socks, gloves, and a helmet. All players shall wear numbered uniforms. It is required that all players be numbered with at least 10-inch high Gothic, colored numbers on the back of their jerseys and the same numbers at least 4 inches in height on both sleeves of the jersey.
The color of the numbers shall contrast with the color of the jersey.
custom team ice hockey jersey uniforms Made of 100% Polyester.
We can customize your design, Logo and Numbers on backside.
High quality. No colors fading. Product Type: custom team ice hockey jersey uniforms Material: 100% polyester Fabric Type: small pineapple Technics: Embroidered, sublimation, gum patch, heat printing Feature: Breathable, Quick dry, Other Color: Custom Pantone Color and CMYK Color Technics: Full Sublimation Printing/Heat transfer/Direct transfer Strength: All colors combination, sublimated any colors onto the jerseys

#### **ICE HOCKEY UNIFORM**

Sportswear | Team Uniform

Worldwide Delivery In Bulk Order | Sublimation, Embroidery, Printing | 100% Customization

Players in the National Hockey League wear equipment which allows their team affiliation to be easily identified, unifying the image of the team. Currently, a NHL uniform consists of a hockey jersey, hockey pants, socks, gloves, and a helmet. All players shall wear numbered uniforms. It is required that all players be numbered with at least 10-inch high Gothic, colored numbers on the back of their jerseys and the same numbers at least 4 inches in height on both sleeves of the jersey. The color of the numbers shall contrast with the color of the jersey.

The color of the numbers shall contrast with the color of the jersey.

custom team ice hockey jersey uniforms Made of 100% Polyester.

We can customize your design, Logo and Numbers on backside.

High quality. No colors fading. Product Type: custom team ice hockey jersey uniforms Material: 100% polyester Fabric Type: small pineapple Technics: Embroidered, sublimation, gum patch, heat printing Feature: Breathable, Quick dry, Other Color: Custom Pantone Color and CMYK Color Technics: Full Sublimation Printing/Heat transfer/Direct transfer Strength: All colors combination, sublimated any colors onto the jerseys