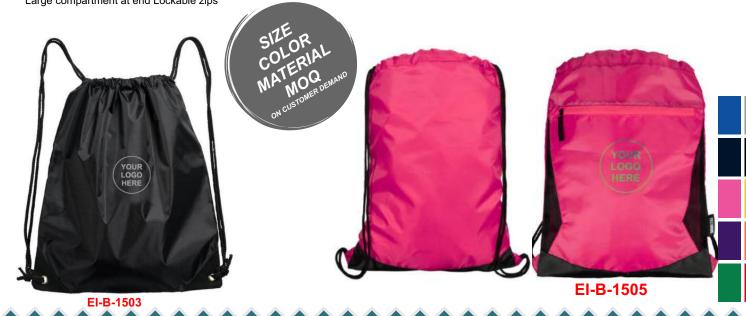

Features odor resistant and sweat-wicking properties. This product is machine washable

EI-B-1504

Made from premium grade water-proof nylon. Wet cloth compartment underneath. Large shoe or boxing glove compartment one end and 2 mesh pockets at the other for a water bottle or other belongings. Headphone exit at top with secure concealed phone pocket on the inside of the top opening Extra strong lock able zips. Water-proof nylon, Compartment underneath Large compartment at end Lockable zips