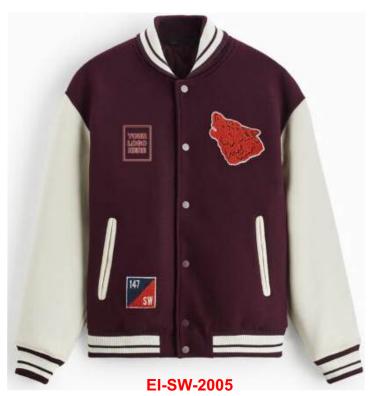

EI-SW-2010

Regular Fit Varsity Jacket Contrast Faux Leather Sleeves Boucle Smiley Detail and Embroidery Detail on Sleeve's Chunky Striped Rib at Cuffs and Collar Paisley Applique and Boucle Patches on Main Body Embroidery Script Detail in Contrast Color on Main Body Contrast Faux Leather Pockets Contrast Color Snap Button Fastening Satin Inner Liner with Woven Badge at Back Neck 100% Polyester Sleeve: 50% Polyester, 50% PU, Liner 100% Polyester" Materials can be changed according to design and style

**EI-SW-2008** 

*EMBRIND* industries

Worldwide Delivery In Bulk Order | Sublimation, Embroidery, Printing | 100% Customization

Regular Fit Varsity Jacket Contrast Faux Leather Sleeves Boucle Smiley Detail and Embroidery Detail on Sleeve's Chunky Striped Rib at Cuffs and Collar Paisley Applique and Boucle Patches on Main Body Embroidery Script Detail in Contrast Color on Main Body Contrast Faux Leather Pockets Contrast Color Snap Button Fastening Satin Inner Liner with Woven Badge at Back Neck 100% Polyester Sleeve: 50% Polyester, 50% PU, Liner 100% Polyester" Materials can be changed according to design and style

EI-SW-2004

*EMBRIND* industries

Worldwide Delivery In Bulk Order | Sublimation, Embroidery, Printing | 100% Customization

Regular Fit Varsity Jacket Contrast Faux Leather Sleeves Boucle Smiley Detail and Embroidery Detail on Sleeve's Chunky Striped Rib at Cuffs and Collar Paisley Applique and Boucle Patches on Main Body Embroidery Script Detail in Contrast Color on Main Body Contrast Faux Leather Pockets Contrast Color Snap Button Fastening Satin Inner Liner with Woven Badge at Back Neck 100% Polyester Sleeve: 50% Polyester, 50% PU, Liner 100% Polyester" Materials can be changed according to design and style