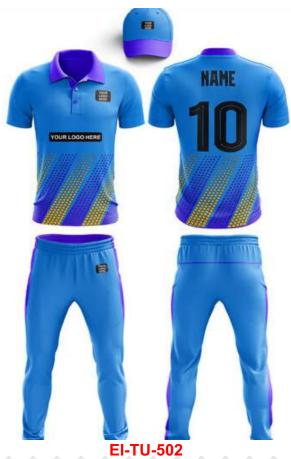

Get your dream kit shipped at your doorstep

Sportswear | Team Uniform

Worldwide Delivery In Bulk Order | Sublimation, Embroidery, Printing | 100% Customization

**EI-TU-505** 

Neck High Collar Band Collar Collar with lining Overlap Collar Multicolor color Sublimation Collar Sublimation Options Customization in placket Logo badge in any quality Zip with Collar

**EI-TU-506** 

EI-TU-504

Sportswear | Team Uniform

**EI-TU-501** 

ck High Collar and Collar ollar with lining /erlap Collar ulticolor color iblimation Collar iblimation Options ıstomization in placke go badge in any qual o with Collar