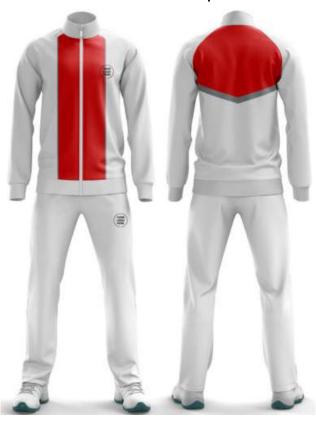

EI-SW-1703

**EI-SW-1702** 

EI-SW-1701

Elevate the image of your brand with custom fabric printing on the modern Tracksuits. Now highlight your brand wherever you go with personalized Tracksuits. Either go to the gym or run a marathon, uplift your marketing tactics with customized solutions. Modern sleek designed tracksuits Comes with a jacket and trousers with a regular fitting The zippered jacket has two pockets on the side Not only design but also customize your fabric All kinds of Printings, Embroideries & Labels Multiple patterns with unlimited color options Just imagine the suit specifications, we will make it We are a factory, not mere reseller/trader Get your dream tracksuit shipped at your doorstep