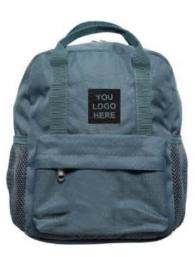

Custom Logo of your Brand.

EI-SW-1002

YOUR LOGO HERE

**EI-SW-1003** 

**EI-SW-1004** 

The Travel Pack is a versatile carry-on backpack designed for traveling smart. It features a streamlined design and smart organization so you can skip the baggage carousel and stay on the go. 100% polyester