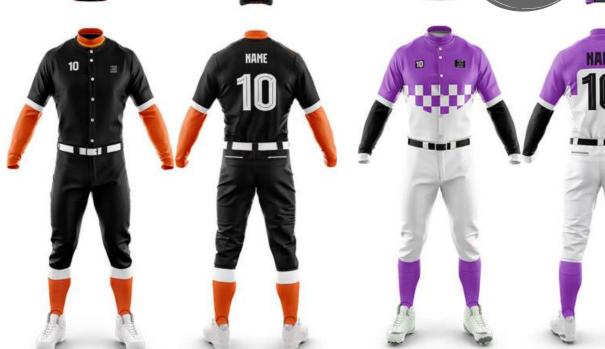

## **BASEBALL UNIFORM**Sportswear | Team Uniform

## **BASEBALL UNIFORM**Sportswear | Team Uniform

Worldwide Delivery In Bulk Order | Sublimation, Embroidery, Printing | 100% Customization

**EI-TU-207** 

Fabric Crew Neck, Knitted RIB Neck, Sublimation Neck-line Multi Colors Neck-line, Collar with Piping Outline Round Neck,Open Buttons Placket Buttons with V neck, Hidden layer buttons Short Buttons Placket Multi Color Placket **Custom Printed Plackets** 

#### **BASEBALL UNIFORM**

Sportswear | Team Uniform

Worldwide Delivery In Bulk Order | Sublimation, Embroidery, Printing | 100% Customization

**EI-TU-204** 

Fabric Crew Neck, Knitted RIB Neck, Sublimation Neck-line Multi Colors Neck-line, Collar with Piping Outline Round Neck,Open Buttons Placket Buttons with V neck, Hidden layer buttons Short Buttons Placket Multi Color Placket **Custom Printed Plackets** 

**EI-TU-202** 

**EI-TU-211** 